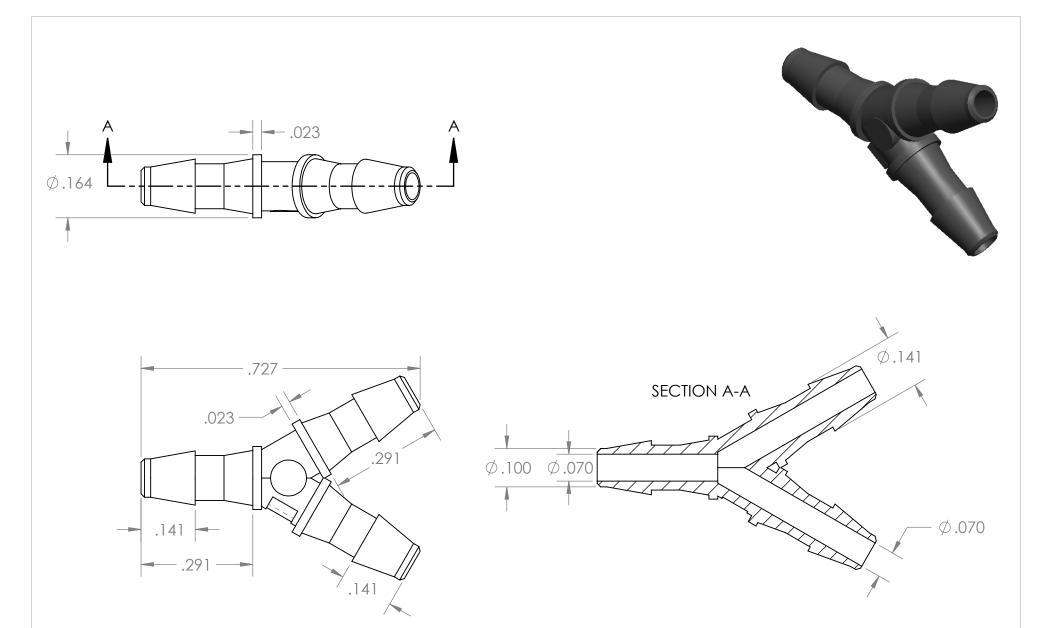

| PROPRIETARY AND CONFIDENTIAL                                                                                                                                                                     | Description                                                              |           | NAME                    | DATE     | PART# Y-332HP-BN            | REV        |
|--------------------------------------------------------------------------------------------------------------------------------------------------------------------------------------------------|--------------------------------------------------------------------------|-----------|-------------------------|----------|-----------------------------|------------|
| THE INFORMATION CONTAINED IN THIS DRAWING IS THE SOLE PROPERTY OF INDUSTRIAL SPECIALITIES MFG. AND IS MED SPECIALITIES. ANY REPRODUCTION IN PART OR AS A WHOLE WITHOUT THE WRITTEN PERMISSION OF | 3/32" Hose Barb Y Connector,<br>High Pressure Barb Style,<br>Black Nylon | DRAWN BY: | M.E.                    | 11/22/13 | 1 002111 511                | 1          |
|                                                                                                                                                                                                  |                                                                          | 9         | SHEET 1 OF 1 SCALE: 4:1 |          |                             |            |
|                                                                                                                                                                                                  |                                                                          |           |                         |          | Industrial Specialties Mfg. |            |
| INDUSTRIAL SPECIALTIES MFG. AND IS MED SPECIALITES IS PROHIBITED.                                                                                                                                |                                                                          | DO        | DO NOT SCALE DRAWING    |          | IS Med Specialties          | <b>)</b> S |