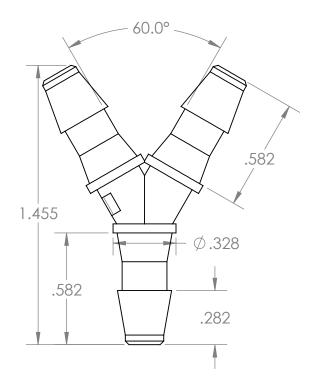

## SECTION A-A

| PROPRIETARY AND CONFIDENTIAL                                                                                                                    | Description                                                 |   | NAME DATE                              |            | DATE | PART# Y-316HP-WN                  |            | REV |
|-------------------------------------------------------------------------------------------------------------------------------------------------|-------------------------------------------------------------|---|----------------------------------------|------------|------|-----------------------------------|------------|-----|
| THE INFORMATION CONTAINED IN THIS<br>DRAWING IS THE SOLE PROPERTY OF<br>INDUSTRIAL SPECIALTIES MFG. AND<br>IS MED SPECIALITES. ANY REPRODUCTION | 3/16" Hose Barb "Y" Connector,<br>High Pressure Barb Style, |   | DRAWN BY: M.E. 2/20/2014  SHEET 1 OF 1 |            |      |                                   | 1          |     |
| IN PART OR AS A WHOLE<br>WITHOUT THE WRITTEN PERMISSION OF<br>INDUSTRIAL SPECIALTIES MFG, AND                                                   | White Nylon                                                 |   |                                        | SCALE: 2:1 |      | Industrial Special IS Med Special |            |     |
| IS MED SPECIALITES IS PROHIBITED.                                                                                                               |                                                             |   | DO NOT SCALE DRAWING                   |            |      | 10 med opecialities               | peolaities |     |
| 5                                                                                                                                               | † 4                                                         | 3 |                                        |            | 2    |                                   | 1          |     |