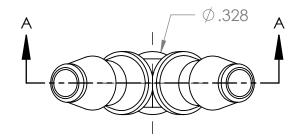

## SECTION A-A

| PROPRIETARY AND CONFIDENTIAL                                                                                                                    | Description                                                 |   | NAME DATE                              |            | DATE | PART# Y-316HP-WN                  |            | REV |
|-------------------------------------------------------------------------------------------------------------------------------------------------|-------------------------------------------------------------|---|----------------------------------------|------------|------|-----------------------------------|------------|-----|
| THE INFORMATION CONTAINED IN THIS<br>DRAWING IS THE SOLE PROPERTY OF<br>INDUSTRIAL SPECIALTIES MFG. AND<br>IS MED SPECIALITES. ANY REPRODUCTION | 3/16" Hose Barb "Y" Connector,<br>High Pressure Barb Style, |   | DRAWN BY: M.E. 2/20/2014  SHEET 1 OF 1 |            |      |                                   | 1          |     |
| IN PART OR AS A WHOLE<br>WITHOUT THE WRITTEN PERMISSION OF<br>INDUSTRIAL SPECIALTIES MFG, AND                                                   | White Nylon                                                 |   |                                        | SCALE: 2:1 |      | Industrial Special IS Med Special |            |     |
| IS MED SPECIALITES IS PROHIBITED.                                                                                                               |                                                             |   | DO NOT SCALE DRAWING                   |            |      | 10 med opecialities               | peolaities |     |
| 5                                                                                                                                               | † 4                                                         | 3 |                                        |            | 2    |                                   | 1          |     |