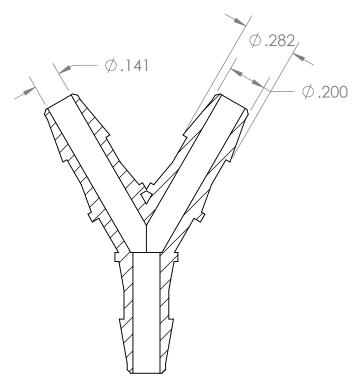

## SECTION A-A

| PROPRIETARY AND CONFIDENTIAL                                                                                                                    | Description                                                 |   | NAME DATE                              |            | DATE | PART# Y-316HP-WN                  |            | REV |
|-------------------------------------------------------------------------------------------------------------------------------------------------|-------------------------------------------------------------|---|----------------------------------------|------------|------|-----------------------------------|------------|-----|
| THE INFORMATION CONTAINED IN THIS<br>DRAWING IS THE SOLE PROPERTY OF<br>INDUSTRIAL SPECIALTIES MFG. AND<br>IS MED SPECIALITES. ANY REPRODUCTION | 3/16" Hose Barb "Y" Connector,<br>High Pressure Barb Style, |   | DRAWN BY: M.E. 2/20/2014  SHEET 1 OF 1 |            |      |                                   | 1          |     |
| IN PART OR AS A WHOLE<br>WITHOUT THE WRITTEN PERMISSION OF<br>INDUSTRIAL SPECIALTIES MFG, AND                                                   | White Nylon                                                 |   |                                        | SCALE: 2:1 |      | Industrial Special IS Med Special |            |     |
| IS MED SPECIALITES IS PROHIBITED.                                                                                                               |                                                             |   | DO NOT SCALE DRAWING                   |            |      | 10 med opecialities               | peolaities |     |
| 5                                                                                                                                               | † 4                                                         | 3 |                                        |            | 2    |                                   | 1          |     |