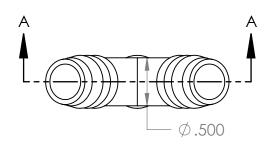

| PROPRIETARY AND CONFIDENTIAL                                                                                                                                                                                                                                     | Description                                        |         | NAME                             | DATE      | PART#                                                                                    | REV |
|------------------------------------------------------------------------------------------------------------------------------------------------------------------------------------------------------------------------------------------------------------------|----------------------------------------------------|---------|----------------------------------|-----------|------------------------------------------------------------------------------------------|-----|
| THE INFORMATION CONTAINED IN THIS DRAWING IS THE SOLE PROPERTY OF INDUSTRIAL SPECIALTIES MFG. AND IS MED SPECIALITES. ANY REPRODUCTION IN PART OR AS A WHOLE WITHOUT THE WRITTEN PERMISSION OF INDUSTRIAL SPECIALTIES MFG. AND IS MED SPECIALITES IS PROHIBITED. | 1/2" Hose Barb Y Connector,<br>Black Polypropylene | DRAWN B | Y: M.E.                          | 5/29/2019 | YMB-12-BPP                                                                               | 1   |
|                                                                                                                                                                                                                                                                  |                                                    |         | SHEET 1 OF 1                     |           | Industrial Specialties Mfg. & IS MED Specialties (ISM) industrialspec.com   800-781-8486 |     |
|                                                                                                                                                                                                                                                                  |                                                    |         | SCALE: 1:1  DO NOT SCALE DRAWING |           |                                                                                          |     |
|                                                                                                                                                                                                                                                                  |                                                    | D       |                                  |           |                                                                                          |     |