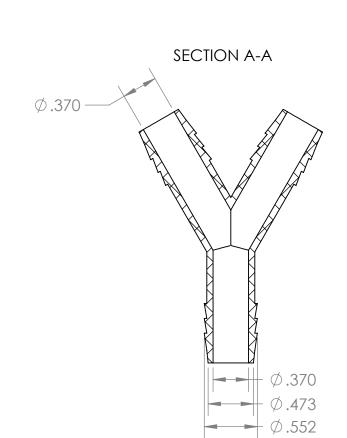

| PROPRIETARY AND CONFIDENTIAL                                                                                                                                                                                                                                     | Description                                        |         | NAME                             | DATE      | PART#                                                                                    | REV |
|------------------------------------------------------------------------------------------------------------------------------------------------------------------------------------------------------------------------------------------------------------------|----------------------------------------------------|---------|----------------------------------|-----------|------------------------------------------------------------------------------------------|-----|
| THE INFORMATION CONTAINED IN THIS DRAWING IS THE SOLE PROPERTY OF INDUSTRIAL SPECIALTIES MFG. AND IS MED SPECIALITES. ANY REPRODUCTION IN PART OR AS A WHOLE WITHOUT THE WRITTEN PERMISSION OF INDUSTRIAL SPECIALTIES MFG. AND IS MED SPECIALITES IS PROHIBITED. | 1/2" Hose Barb Y Connector,<br>Black Polypropylene | DRAWN B | Y: M.E.                          | 5/29/2019 | YMB-12-BPP                                                                               | 1   |
|                                                                                                                                                                                                                                                                  |                                                    |         | SHEET 1 OF 1                     |           | Industrial Specialties Mfg. & IS MED Specialties (ISM) industrialspec.com   800-781-8486 |     |
|                                                                                                                                                                                                                                                                  |                                                    |         | SCALE: 1:1  DO NOT SCALE DRAWING |           |                                                                                          |     |
|                                                                                                                                                                                                                                                                  |                                                    | D       |                                  |           |                                                                                          |     |