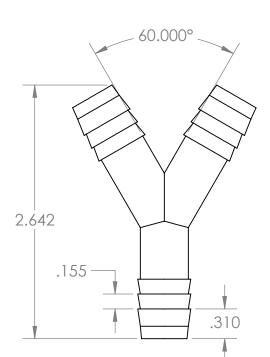

| PROPRIETARY AND CONFIDENTIAL                                                                                                                                                                                                                                     | Description                                        |         | NAME                             | DATE      | PART#                                                                                    | REV |
|------------------------------------------------------------------------------------------------------------------------------------------------------------------------------------------------------------------------------------------------------------------|----------------------------------------------------|---------|----------------------------------|-----------|------------------------------------------------------------------------------------------|-----|
| THE INFORMATION CONTAINED IN THIS DRAWING IS THE SOLE PROPERTY OF INDUSTRIAL SPECIALTIES MFG. AND IS MED SPECIALITES. ANY REPRODUCTION IN PART OR AS A WHOLE WITHOUT THE WRITTEN PERMISSION OF INDUSTRIAL SPECIALTIES MFG. AND IS MED SPECIALITES IS PROHIBITED. | 1/2" Hose Barb Y Connector,<br>Black Polypropylene | DRAWN B | Y: M.E.                          | 5/29/2019 | YMB-12-BPP                                                                               | 1   |
|                                                                                                                                                                                                                                                                  |                                                    |         | SHEET 1 OF 1                     |           | Industrial Specialties Mfg. & IS MED Specialties (ISM) industrialspec.com   800-781-8486 |     |
|                                                                                                                                                                                                                                                                  |                                                    |         | SCALE: 1:1  DO NOT SCALE DRAWING |           |                                                                                          |     |
|                                                                                                                                                                                                                                                                  |                                                    | D       |                                  |           |                                                                                          |     |