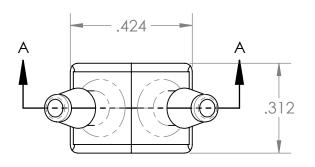

| PROPRIETARY AND CONFIDENTIAL                                                                                                                                                                                                                                     | Description                                                                                 |              | NAME                 | DATE       | PART# |                             |                                        | REV |
|------------------------------------------------------------------------------------------------------------------------------------------------------------------------------------------------------------------------------------------------------------------|---------------------------------------------------------------------------------------------|--------------|----------------------|------------|-------|-----------------------------|----------------------------------------|-----|
| THE INFORMATION CONTAINED IN THIS DRAWING IS THE SOLE PROPERTY OF INDUSTRIAL SPECIALTIES MFG. AND IS MED SPECIALITES. ANY REPRODUCTION IN PART OR AS A WHOLE WITHOUT THE WRITTEN PERMISSION OF INDUSTRIAL SPECIALTIES MFG. AND IS MED SPECIALITES IS PROHIBITED. | 3/32" Hose Barb "Y" Connector,<br>Precision Molded, Natural Polypropylene<br>MFR# MDX52-PP0 | DRAWN BY:    | M.E.                 | 12/27/2016 | Y.    | AR-                         | -332-PP                                | 1   |
|                                                                                                                                                                                                                                                                  |                                                                                             | SHEET 1 OF 1 |                      |            | Y     | Industrial Specialties Mfg. |                                        |     |
|                                                                                                                                                                                                                                                                  |                                                                                             | SCALE: 4:1   |                      |            |       |                             | IS Med Specialties                     |     |
|                                                                                                                                                                                                                                                                  |                                                                                             |              | DO NOT SCALE DRAWING |            |       |                             | www.industrialspec.com<br>800-781-8487 |     |