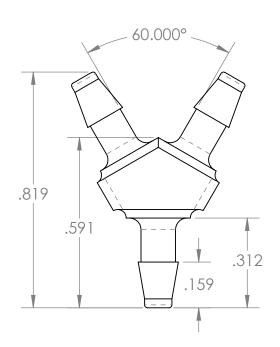

| PROPRIETARY AND CONFIDENTIAL                                                                                                                                                                                                                                     | Description                                                                                 |              | NAME                 | DATE       | PART# |                             |                                        | REV |
|------------------------------------------------------------------------------------------------------------------------------------------------------------------------------------------------------------------------------------------------------------------|---------------------------------------------------------------------------------------------|--------------|----------------------|------------|-------|-----------------------------|----------------------------------------|-----|
| THE INFORMATION CONTAINED IN THIS DRAWING IS THE SOLE PROPERTY OF INDUSTRIAL SPECIALTIES MFG. AND IS MED SPECIALITES. ANY REPRODUCTION IN PART OR AS A WHOLE WITHOUT THE WRITTEN PERMISSION OF INDUSTRIAL SPECIALTIES MFG. AND IS MED SPECIALITES IS PROHIBITED. | 3/32" Hose Barb "Y" Connector,<br>Precision Molded, Natural Polypropylene<br>MFR# MDX52-PP0 | DRAWN BY:    | M.E.                 | 12/27/2016 | Y.    | AR-                         | -332-PP                                | 1   |
|                                                                                                                                                                                                                                                                  |                                                                                             | SHEET 1 OF 1 |                      |            | Y     | Industrial Specialties Mfg. |                                        |     |
|                                                                                                                                                                                                                                                                  |                                                                                             | SCALE: 4:1   |                      |            |       |                             | IS Med Specialties                     |     |
|                                                                                                                                                                                                                                                                  |                                                                                             |              | DO NOT SCALE DRAWING |            |       |                             | www.industrialspec.com<br>800-781-8487 |     |