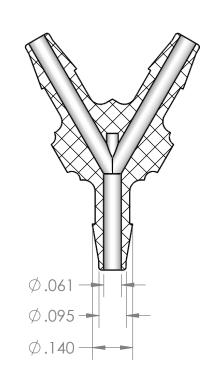

| PROPRIETARY AND CONFIDENTIAL                                                                                                                                                                                                                                     | Description                                                                                 |              | NAME                 | DATE       | PART# |                             |                                        | REV |
|------------------------------------------------------------------------------------------------------------------------------------------------------------------------------------------------------------------------------------------------------------------|---------------------------------------------------------------------------------------------|--------------|----------------------|------------|-------|-----------------------------|----------------------------------------|-----|
| THE INFORMATION CONTAINED IN THIS DRAWING IS THE SOLE PROPERTY OF INDUSTRIAL SPECIALTIES MFG. AND IS MED SPECIALITES. ANY REPRODUCTION IN PART OR AS A WHOLE WITHOUT THE WRITTEN PERMISSION OF INDUSTRIAL SPECIALTIES MFG. AND IS MED SPECIALITES IS PROHIBITED. | 3/32" Hose Barb "Y" Connector,<br>Precision Molded, Natural Polypropylene<br>MFR# MDX52-PP0 | DRAWN BY:    | M.E.                 | 12/27/2016 | Y.    | AR-                         | -332-PP                                | 1   |
|                                                                                                                                                                                                                                                                  |                                                                                             | SHEET 1 OF 1 |                      |            | Y     | Industrial Specialties Mfg. |                                        |     |
|                                                                                                                                                                                                                                                                  |                                                                                             | SCALE: 4:1   |                      |            |       |                             | IS Med Specialties                     |     |
|                                                                                                                                                                                                                                                                  |                                                                                             |              | DO NOT SCALE DRAWING |            |       |                             | www.industrialspec.com<br>800-781-8487 |     |