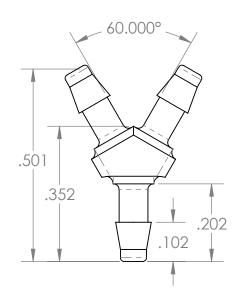

| PROPRIETARY AND CONFIDENTIAL                                                                                                                                                                                                                                     | Description                                   |                      | NAME       | DATE       | PART#        |     |                            | REV |
|------------------------------------------------------------------------------------------------------------------------------------------------------------------------------------------------------------------------------------------------------------------|-----------------------------------------------|----------------------|------------|------------|--------------|-----|----------------------------|-----|
| THE INFORMATION CONTAINED IN THIS DRAWING IS THE SOLE PROPERTY OF INDUSTRIAL SPECIALTIES MFG. AND IS MED SPECIALITES. ANY REPRODUCTION IN PART OR AS A WHOLE WITHOUT THE WRITTEN PERMISSION OF INDUSTRIAL SPECIALTIES MFG. AND IS MED SPECIALITES IS PROHIBITED. | 1/16" Hose Barb "Y" Connector,<br>White Nylon | DRAWN BY:            | M.E.       | 12/27/2016 | `            | YAR | R-116-WN                   | 1   |
|                                                                                                                                                                                                                                                                  |                                               | SHEET 1 OF 1         |            |            |              | A   | ndustrial Specialties Mfg. |     |
|                                                                                                                                                                                                                                                                  | MFR# MDX35-NY2                                |                      | SCALE: 4:1 |            |              | "   | IS Med Specialties         | 5   |
|                                                                                                                                                                                                                                                                  |                                               | DO NOT SCALE DRAWING |            |            | 800-781-8487 |     |                            |     |