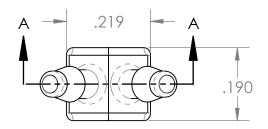

| PROPRIETARY AND CONFIDENTIAL                                                                                                                                                                                                                                     | Description                                   |                      | NAME       | DATE       | PART#        |     |                            | REV |
|------------------------------------------------------------------------------------------------------------------------------------------------------------------------------------------------------------------------------------------------------------------|-----------------------------------------------|----------------------|------------|------------|--------------|-----|----------------------------|-----|
| THE INFORMATION CONTAINED IN THIS DRAWING IS THE SOLE PROPERTY OF INDUSTRIAL SPECIALTIES MFG. AND IS MED SPECIALITES. ANY REPRODUCTION IN PART OR AS A WHOLE WITHOUT THE WRITTEN PERMISSION OF INDUSTRIAL SPECIALTIES MFG. AND IS MED SPECIALITES IS PROHIBITED. | 1/16" Hose Barb "Y" Connector,<br>White Nylon | DRAWN BY:            | M.E.       | 12/27/2016 | `            | YAR | R-116-WN                   | 1   |
|                                                                                                                                                                                                                                                                  |                                               | SHEET 1 OF 1         |            |            |              | A   | ndustrial Specialties Mfg. |     |
|                                                                                                                                                                                                                                                                  | MFR# MDX35-NY2                                |                      | SCALE: 4:1 |            |              | "   | IS Med Specialties         | 5   |
|                                                                                                                                                                                                                                                                  |                                               | DO NOT SCALE DRAWING |            |            | 800-781-8487 |     |                            |     |