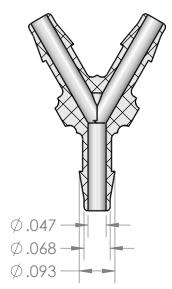

| PROPRIETARY AND CONFIDENTIAL                                                                                                                                                                                                                                     | Description                                   |                      | NAME       | DATE       | PART#        |     |                            | REV |
|------------------------------------------------------------------------------------------------------------------------------------------------------------------------------------------------------------------------------------------------------------------|-----------------------------------------------|----------------------|------------|------------|--------------|-----|----------------------------|-----|
| THE INFORMATION CONTAINED IN THIS DRAWING IS THE SOLE PROPERTY OF INDUSTRIAL SPECIALTIES MFG. AND IS MED SPECIALITES. ANY REPRODUCTION IN PART OR AS A WHOLE WITHOUT THE WRITTEN PERMISSION OF INDUSTRIAL SPECIALTIES MFG. AND IS MED SPECIALITES IS PROHIBITED. | 1/16" Hose Barb "Y" Connector,<br>White Nylon | DRAWN BY:            | M.E.       | 12/27/2016 | `            | YAR | R-116-WN                   | 1   |
|                                                                                                                                                                                                                                                                  |                                               | SHEET 1 OF 1         |            |            |              | A   | ndustrial Specialties Mfg. |     |
|                                                                                                                                                                                                                                                                  | MFR# MDX35-NY2                                |                      | SCALE: 4:1 |            |              | "   | IS Med Specialties         | 5   |
|                                                                                                                                                                                                                                                                  |                                               | DO NOT SCALE DRAWING |            |            | 800-781-8487 |     |                            |     |