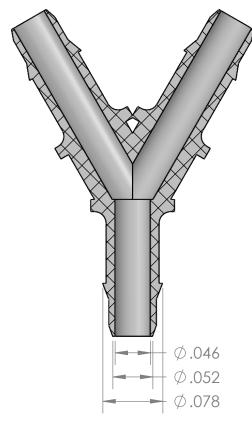

5

| PROPRIETARY AND CONFIDENTIAL                                      | Description                                |              | NAME  | DATE     | PART#                                                   | REV    |  |
|-------------------------------------------------------------------|--------------------------------------------|--------------|-------|----------|---------------------------------------------------------|--------|--|
| THE INFORMATION CONTAINED IN THIS                                 | 1/16" Hose Barb Y Connector, Easy Assembly | DRAWN BY:    | M.E.  | 3/8/2019 | Y-116EA-PP                                              | 1      |  |
| DRAWING IS THE SOLE PROPERTY OF INDUSTRIAL SPECIALTIES MFG. AND   | Barb Style, Polypropylene                  | SHEET 1 OF 1 |       | OF 1     | •                                                       |        |  |
| IS MED SPECIALITES. ANY REPRODUCTION IN PART OR AS A WHOLE        |                                            |              |       |          | Industrial Specialties Mfg.  & IS MED Specialties (ISM) |        |  |
| WITHOUT THE WRITTEN PERMISSION OF INDUSTRIAL SPECIALTIES MFG. AND |                                            |              | SCALE | : 8:1    |                                                         | ,      |  |
| IS MED SPECIALITES IS PROHIBITED.                                 |                                            |              |       |          | industrialspec.com   800-78                             | 1-8486 |  |