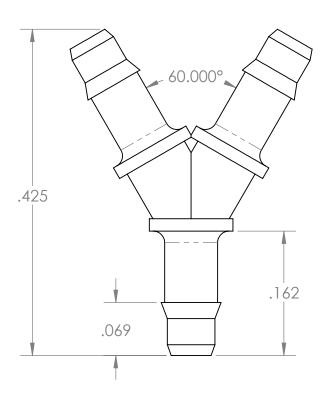

5

| PROPRIETARY AND CONFIDENTIAL                                      | Description                                |              | NAME  | DATE     | PART#                                                   | REV    |  |
|-------------------------------------------------------------------|--------------------------------------------|--------------|-------|----------|---------------------------------------------------------|--------|--|
| THE INFORMATION CONTAINED IN THIS                                 | 1/16" Hose Barb Y Connector, Easy Assembly | DRAWN BY:    | M.E.  | 3/8/2019 | Y-116EA-PP                                              | 1      |  |
| DRAWING IS THE SOLE PROPERTY OF INDUSTRIAL SPECIALTIES MFG. AND   | Barb Style, Polypropylene                  | SHEET 1 OF 1 |       | OF 1     | •                                                       |        |  |
| IS MED SPECIALITES. ANY REPRODUCTION IN PART OR AS A WHOLE        |                                            |              |       |          | Industrial Specialties Mfg.  & IS MED Specialties (ISM) |        |  |
| WITHOUT THE WRITTEN PERMISSION OF INDUSTRIAL SPECIALTIES MFG. AND |                                            |              | SCALE | : 8:1    |                                                         | ,      |  |
| IS MED SPECIALITES IS PROHIBITED.                                 |                                            |              |       |          | industrialspec.com   800-78                             | 1-8486 |  |