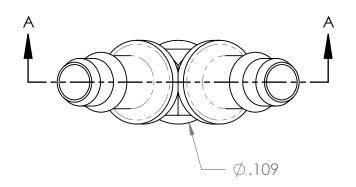

5

| PROPRIETARY AND CONFIDENTIAL                                      | Description                                |              | NAME  | DATE     | PART#                                                   | REV    |  |
|-------------------------------------------------------------------|--------------------------------------------|--------------|-------|----------|---------------------------------------------------------|--------|--|
| THE INFORMATION CONTAINED IN THIS                                 | 1/16" Hose Barb Y Connector, Easy Assembly | DRAWN BY:    | M.E.  | 3/8/2019 | Y-116EA-PP                                              | 1      |  |
| DRAWING IS THE SOLE PROPERTY OF INDUSTRIAL SPECIALTIES MFG. AND   | Barb Style, Polypropylene                  | SHEET 1 OF 1 |       | OF 1     | •                                                       |        |  |
| IS MED SPECIALITES. ANY REPRODUCTION IN PART OR AS A WHOLE        |                                            |              |       |          | Industrial Specialties Mfg.  & IS MED Specialties (ISM) |        |  |
| WITHOUT THE WRITTEN PERMISSION OF INDUSTRIAL SPECIALTIES MFG. AND |                                            |              | SCALE | : 8:1    |                                                         | ,      |  |
| IS MED SPECIALITES IS PROHIBITED.                                 |                                            |              |       |          | industrialspec.com   800-78                             | 1-8486 |  |