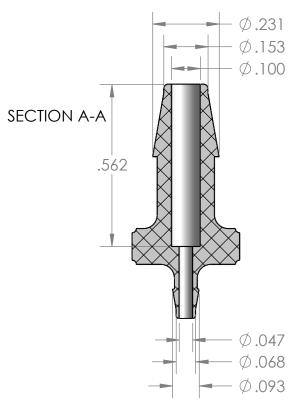

| PROPRIETARY AND CONFIDENTIAL                                                                                                                                                                 | Description                                  |              | NAME                 | DATE      | PART#                             | REV |
|----------------------------------------------------------------------------------------------------------------------------------------------------------------------------------------------|----------------------------------------------|--------------|----------------------|-----------|-----------------------------------|-----|
| THE INFORMATION CONTAINED IN THIS                                                                                                                                                            | 5/32" Hose Barb x 1/16" Hose Barb Connector, | DRAWN BY:    | M.E.                 | 5/24/2017 | VCAPM-532116-WN                   | 1   |
| DRAWING IS THE SOLE PROPERTY OF INDUSTRIAL SPECIALTIES MFG. AND IS MED SPECIALITES. ANY REPRODUCTION IN PART OR AS A WHOLE WITHOUT THE WRITTEN PERMISSION OF INDUSTRIAL SPECIALTIES MFG. AND | Precision Molded, White Nylon                | SHEET 1 OF 1 |                      | OF 1      | Industrial Specialties Mfg.       |     |
|                                                                                                                                                                                              | MFR# MAD80-NY2                               |              | SCALE: 3:1           |           |                                   |     |
| IS MED SPECIALITES IS PROHIBITED.                                                                                                                                                            |                                              |              | DO NOT SCALE DRAWING |           | industrialspec.com   800-781-8486 |     |