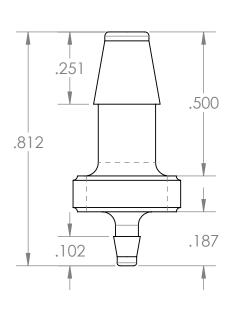

| PROPRIETARY AND CONFIDENTIAL                                                                                                                                                                 | Description                                  |              | NAME                 | DATE      | PART#                             | REV |
|----------------------------------------------------------------------------------------------------------------------------------------------------------------------------------------------|----------------------------------------------|--------------|----------------------|-----------|-----------------------------------|-----|
| THE INFORMATION CONTAINED IN THIS                                                                                                                                                            | 5/32" Hose Barb x 1/16" Hose Barb Connector, | DRAWN BY:    | M.E.                 | 5/24/2017 | VCAPM-532116-WN                   | 1   |
| DRAWING IS THE SOLE PROPERTY OF INDUSTRIAL SPECIALTIES MFG. AND IS MED SPECIALITES. ANY REPRODUCTION IN PART OR AS A WHOLE WITHOUT THE WRITTEN PERMISSION OF INDUSTRIAL SPECIALTIES MFG. AND | Precision Molded, White Nylon                | SHEET 1 OF 1 |                      | OF 1      | Industrial Specialties Mfg.       |     |
|                                                                                                                                                                                              | MFR# MAD80-NY2                               |              | SCALE: 3:1           |           |                                   |     |
| IS MED SPECIALITES IS PROHIBITED.                                                                                                                                                            |                                              |              | DO NOT SCALE DRAWING |           | industrialspec.com   800-781-8486 |     |