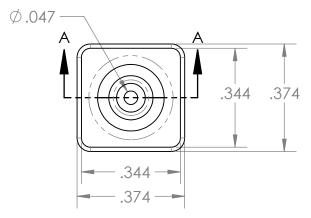

| PROPRIETARY AND CONFIDENTIAL                                                                                                                                                                 | Description                                  |              | NAME                 | DATE      | PART#                             | REV |
|----------------------------------------------------------------------------------------------------------------------------------------------------------------------------------------------|----------------------------------------------|--------------|----------------------|-----------|-----------------------------------|-----|
| THE INFORMATION CONTAINED IN THIS                                                                                                                                                            | 5/32" Hose Barb x 1/16" Hose Barb Connector, | DRAWN BY:    | M.E.                 | 5/24/2017 | VCAPM-532116-WN                   | 1   |
| DRAWING IS THE SOLE PROPERTY OF INDUSTRIAL SPECIALTIES MFG. AND IS MED SPECIALITES. ANY REPRODUCTION IN PART OR AS A WHOLE WITHOUT THE WRITTEN PERMISSION OF INDUSTRIAL SPECIALTIES MFG. AND | Precision Molded, White Nylon                | SHEET 1 OF 1 |                      | OF 1      | Industrial Specialties Mfg.       |     |
|                                                                                                                                                                                              | MFR# MAD80-NY2                               |              | SCALE: 3:1           |           |                                   |     |
| IS MED SPECIALITES IS PROHIBITED.                                                                                                                                                            |                                              |              | DO NOT SCALE DRAWING |           | industrialspec.com   800-781-8486 |     |