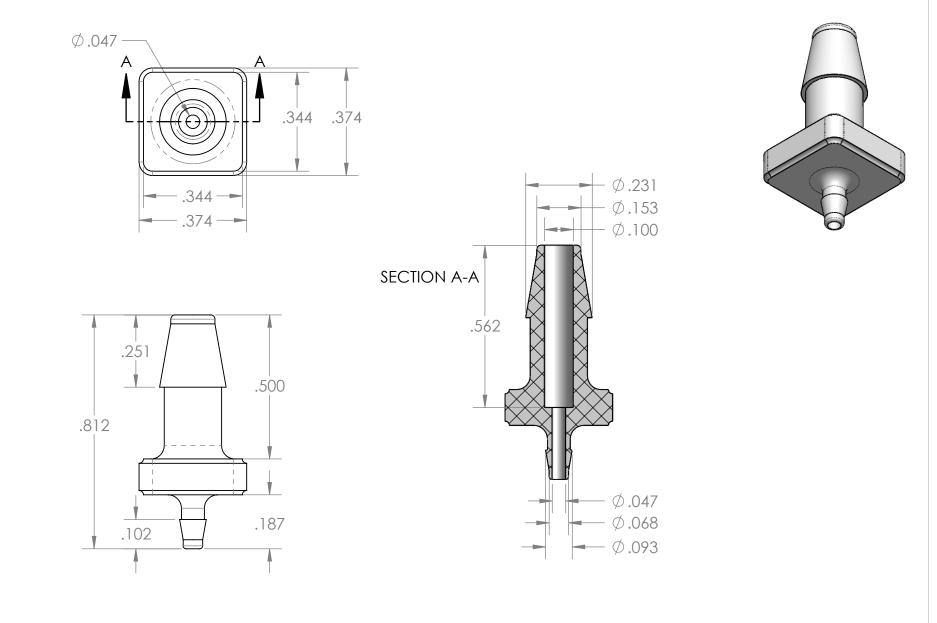

| PROPRIETARY AND CONFIDENTIAL                                                                                                                                                                                                                                                          | Description                                                                                       |  |                      | NAME | DATE                                                       | PART#                             |              | REV  |
|---------------------------------------------------------------------------------------------------------------------------------------------------------------------------------------------------------------------------------------------------------------------------------------|---------------------------------------------------------------------------------------------------|--|----------------------|------|------------------------------------------------------------|-----------------------------------|--------------|------|
| THE INFORMATION CONTAINED IN THIS<br>DRAWING IS THE SOLE PROPERTY OF<br>INDUSTRIAL SPECIALTIES MFG. AND<br>IS MED SPECIALITES. ANY REPRODUCTION<br>IN PART OR AS A WHOLE<br>WITHOUT THE WRITTEN PERMISSION OF<br>INDUSTRIAL SPECIALTIES MFG. AND<br>IS MED SPECIALITES IS PROHIBITED. | 5/32" Hose Barb x 1/16" Hose Barb Connector,<br>Precision Molded, Natural Kynar<br>MFR# MAD80-DF0 |  | DRAWN BY:            | M.E. | 5/24/2017                                                  | VC.                               | АРМ-532116-К | -K 1 |
|                                                                                                                                                                                                                                                                                       |                                                                                                   |  | Sheet 1 of 1         |      | LINDUSTRIAL Specialties Mfg.<br>& IS MED Specialties (ISM) |                                   |              |      |
|                                                                                                                                                                                                                                                                                       |                                                                                                   |  | SCALE: 3:1           |      |                                                            | industrialspec.com   800-781-8486 |              |      |
|                                                                                                                                                                                                                                                                                       |                                                                                                   |  | DO NOT SCALE DRAWING |      |                                                            |                                   |              |      |
| 5                                                                                                                                                                                                                                                                                     | 5 4 3                                                                                             |  | 2                    |      |                                                            | 1                                 |              |      |