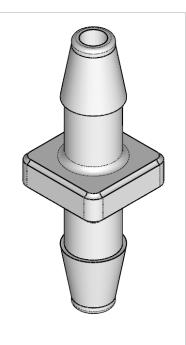

| PROPRIETARY AND CONFIDENTIAL                                                                                                                    | Description                                                         |              | NAME | DATE      | PART#                           | REV |
|-------------------------------------------------------------------------------------------------------------------------------------------------|---------------------------------------------------------------------|--------------|------|-----------|---------------------------------|-----|
| THE INFORMATION CONTAINED IN THIS<br>DRAWING IS THE SOLE PROPERTY OF<br>INDUSTRIAL SPECIALTIES MFG. AND<br>IS MED SPECIALITES. ANY REPRODUCTION | 5/32" Hose Barb Connector,<br>Precision Molded, Clear Polycarbonate | DRAWN BY:    | M.E. | 5/24/2017 | VCAPM-532-PC                    | 1   |
|                                                                                                                                                 |                                                                     | SHEET 1 OF 1 |      | OF 1      | ICA Industrial Specialties Mfg. |     |