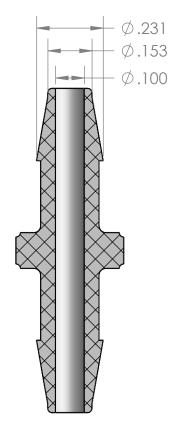

| PROPRIETARY AND CONFIDENTIAL                                                                                                                    | Description                                                         |              | NAME | DATE      | PART#                           | REV |
|-------------------------------------------------------------------------------------------------------------------------------------------------|---------------------------------------------------------------------|--------------|------|-----------|---------------------------------|-----|
| THE INFORMATION CONTAINED IN THIS<br>DRAWING IS THE SOLE PROPERTY OF<br>INDUSTRIAL SPECIALTIES MFG. AND<br>IS MED SPECIALITES. ANY REPRODUCTION | 5/32" Hose Barb Connector,<br>Precision Molded, Clear Polycarbonate | DRAWN BY:    | M.E. | 5/24/2017 | VCAPM-532-PC                    | 1   |
|                                                                                                                                                 |                                                                     | SHEET 1 OF 1 |      | OF 1      | ICA Industrial Specialties Mfg. |     |