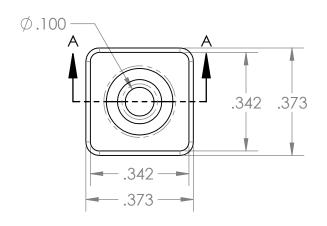

| PROPRIETARY AND CONFIDENTIAL                                                                                                                    | Description                                                         |              | NAME | DATE      | PART#                           | REV |
|-------------------------------------------------------------------------------------------------------------------------------------------------|---------------------------------------------------------------------|--------------|------|-----------|---------------------------------|-----|
| THE INFORMATION CONTAINED IN THIS<br>DRAWING IS THE SOLE PROPERTY OF<br>INDUSTRIAL SPECIALTIES MFG. AND<br>IS MED SPECIALITES. ANY REPRODUCTION | 5/32" Hose Barb Connector,<br>Precision Molded, Clear Polycarbonate | DRAWN BY:    | M.E. | 5/24/2017 | VCAPM-532-PC                    | 1   |
|                                                                                                                                                 |                                                                     | SHEET 1 OF 1 |      | OF 1      | ICA Industrial Specialties Mfg. |     |