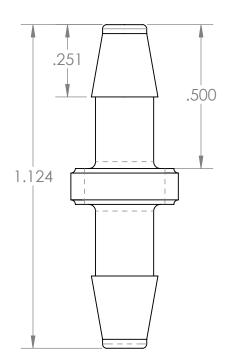

| PROPRIETARY AND CONFIDENTIAL                                                                                                                    | Description                                                         |              | NAME | DATE      | PART#                           | REV |
|-------------------------------------------------------------------------------------------------------------------------------------------------|---------------------------------------------------------------------|--------------|------|-----------|---------------------------------|-----|
| THE INFORMATION CONTAINED IN THIS<br>DRAWING IS THE SOLE PROPERTY OF<br>INDUSTRIAL SPECIALTIES MFG. AND<br>IS MED SPECIALITES. ANY REPRODUCTION | 5/32" Hose Barb Connector,<br>Precision Molded, Clear Polycarbonate | DRAWN BY:    | M.E. | 5/24/2017 | VCAPM-532-PC                    | 1   |
|                                                                                                                                                 |                                                                     | SHEET 1 OF 1 |      | OF 1      | ICA Industrial Specialties Mfg. |     |