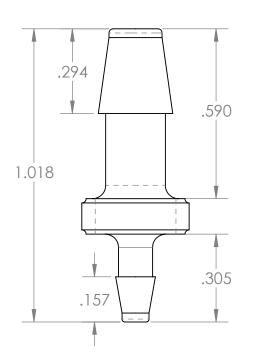

| PROPRIETARY AND CONFIDENTIAL                                                                                                                    | Description                                                                |              | NAME | DATE      | PART#                            | REV |
|-------------------------------------------------------------------------------------------------------------------------------------------------|----------------------------------------------------------------------------|--------------|------|-----------|----------------------------------|-----|
| THE INFORMATION CONTAINED IN THIS<br>DRAWING IS THE SOLE PROPERTY OF<br>INDUSTRIAL SPECIALTIES MFG. AND<br>IS MED SPECIALITES. ANY REPRODUCTION | 3/16" Hose Barb x 3/32" Hose Barb Connector, Precision Molded, White Nylon | DRAWN BY:    | M.E. | 5/11/2017 | VCAPM-316332-WN                  | 1   |
|                                                                                                                                                 |                                                                            | SHEET 1 OF 1 |      | OF 1      | ICA/ Industrial Specialties Mfg. |     |