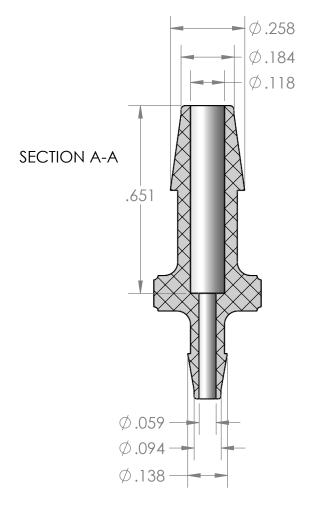

| PROPRIETARY AND CONFIDENTIAL                                                                                                                    | Description                                                                |              | NAME | DATE      | PART#                            | REV |
|-------------------------------------------------------------------------------------------------------------------------------------------------|----------------------------------------------------------------------------|--------------|------|-----------|----------------------------------|-----|
| THE INFORMATION CONTAINED IN THIS<br>DRAWING IS THE SOLE PROPERTY OF<br>INDUSTRIAL SPECIALTIES MFG. AND<br>IS MED SPECIALITES. ANY REPRODUCTION | 3/16" Hose Barb x 3/32" Hose Barb Connector, Precision Molded, White Nylon | DRAWN BY:    | M.E. | 5/11/2017 | VCAPM-316332-WN                  | 1   |
|                                                                                                                                                 |                                                                            | SHEET 1 OF 1 |      | OF 1      | ICA/ Industrial Specialties Mfg. |     |