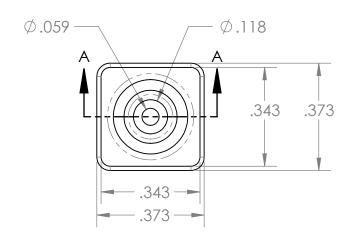

| PROPRIETARY AND CONFIDENTIAL                                                                                                                    | Description                                                                |              | NAME | DATE      | PART#                            | REV |
|-------------------------------------------------------------------------------------------------------------------------------------------------|----------------------------------------------------------------------------|--------------|------|-----------|----------------------------------|-----|
| THE INFORMATION CONTAINED IN THIS<br>DRAWING IS THE SOLE PROPERTY OF<br>INDUSTRIAL SPECIALTIES MFG. AND<br>IS MED SPECIALITES. ANY REPRODUCTION | 3/16" Hose Barb x 3/32" Hose Barb Connector, Precision Molded, White Nylon | DRAWN BY:    | M.E. | 5/11/2017 | VCAPM-316332-WN                  | 1   |
|                                                                                                                                                 |                                                                            | SHEET 1 OF 1 |      | OF 1      | ICA/ Industrial Specialties Mfg. |     |