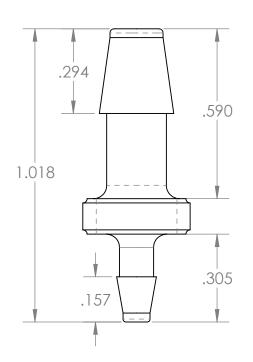

DO NOT SCALE DRAWING

|  | PROPRIETARY AND CONFIDENTIAL                                                                                                                    | Description                                                                                         |              | NAME | DATE      | PART#                      |
|--|-------------------------------------------------------------------------------------------------------------------------------------------------|-----------------------------------------------------------------------------------------------------|--------------|------|-----------|----------------------------|
|  | THE INFORMATION CONTAINED IN THIS<br>DRAWING IS THE SOLE PROPERTY OF<br>INDUSTRIAL SPECIALTIES MFG. AND<br>IS MED SPECIALITES. ANY REPRODUCTION | 3/16" Hose Barb x 3/32" Hose Barb Connector, Precision Molded, Natural Polypropylene MFR# MAD81-PP0 | DRAWN BY:    | M.E. | 5/11/2017 | VCAPM-316332-PP            |
|  |                                                                                                                                                 |                                                                                                     | SHEET 1 OF 1 |      | OF 1      | Industrial Spe             |
|  | IN PART OR AS A WHOLE WITHOUT THE WRITTEN PERMISSION OF INDUSTRIAL SPECIALTIES MFG. AND                                                         |                                                                                                     | SCALE: 2:1   |      |           | & IS MED Spec              |
|  | IS MED SPECIALITES IS PROHIBITED.                                                                                                               |                                                                                                     |              |      |           | industrialspec.com   800-7 |