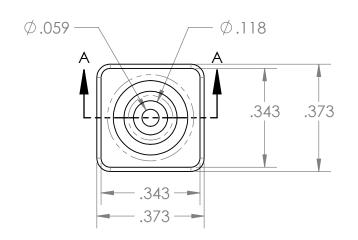

DO NOT SCALE DRAWING

|  | PROPRIETARY AND CONFIDENTIAL                                                                                                                    | Description                                                                                         |              | NAME | DATE      | PART#                      |
|--|-------------------------------------------------------------------------------------------------------------------------------------------------|-----------------------------------------------------------------------------------------------------|--------------|------|-----------|----------------------------|
|  | THE INFORMATION CONTAINED IN THIS<br>DRAWING IS THE SOLE PROPERTY OF<br>INDUSTRIAL SPECIALTIES MFG. AND<br>IS MED SPECIALITES. ANY REPRODUCTION | 3/16" Hose Barb x 3/32" Hose Barb Connector, Precision Molded, Natural Polypropylene MFR# MAD81-PP0 | DRAWN BY:    | M.E. | 5/11/2017 | VCAPM-316332-PP            |
|  |                                                                                                                                                 |                                                                                                     | SHEET 1 OF 1 |      | OF 1      | Industrial Spe             |
|  | IN PART OR AS A WHOLE WITHOUT THE WRITTEN PERMISSION OF INDUSTRIAL SPECIALTIES MFG. AND                                                         |                                                                                                     | SCALE: 2:1   |      |           | & IS MED Spec              |
|  | IS MED SPECIALITES IS PROHIBITED.                                                                                                               |                                                                                                     |              |      |           | industrialspec.com   800-7 |