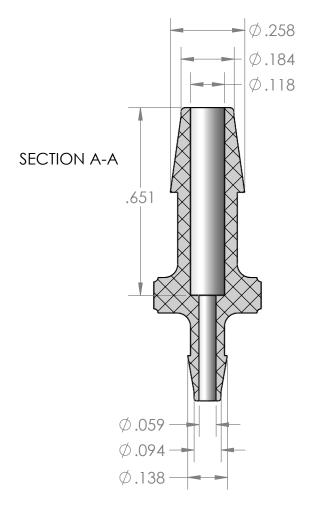

DO NOT SCALE DRAWING

|  | PROPRIETARY AND CONFIDENTIAL                                                                                                                    | Description                                                                                         |              | NAME | DATE      | PART#                      |
|--|-------------------------------------------------------------------------------------------------------------------------------------------------|-----------------------------------------------------------------------------------------------------|--------------|------|-----------|----------------------------|
|  | THE INFORMATION CONTAINED IN THIS<br>DRAWING IS THE SOLE PROPERTY OF<br>INDUSTRIAL SPECIALTIES MFG. AND<br>IS MED SPECIALITES. ANY REPRODUCTION | 3/16" Hose Barb x 3/32" Hose Barb Connector, Precision Molded, Natural Polypropylene MFR# MAD81-PP0 | DRAWN BY:    | M.E. | 5/11/2017 | VCAPM-316332-PP            |
|  |                                                                                                                                                 |                                                                                                     | SHEET 1 OF 1 |      | OF 1      | Industrial Spe             |
|  | IN PART OR AS A WHOLE WITHOUT THE WRITTEN PERMISSION OF INDUSTRIAL SPECIALTIES MFG. AND                                                         |                                                                                                     | SCALE: 2:1   |      |           | & IS MED Spec              |
|  | IS MED SPECIALITES IS PROHIBITED.                                                                                                               |                                                                                                     |              |      |           | industrialspec.com   800-7 |