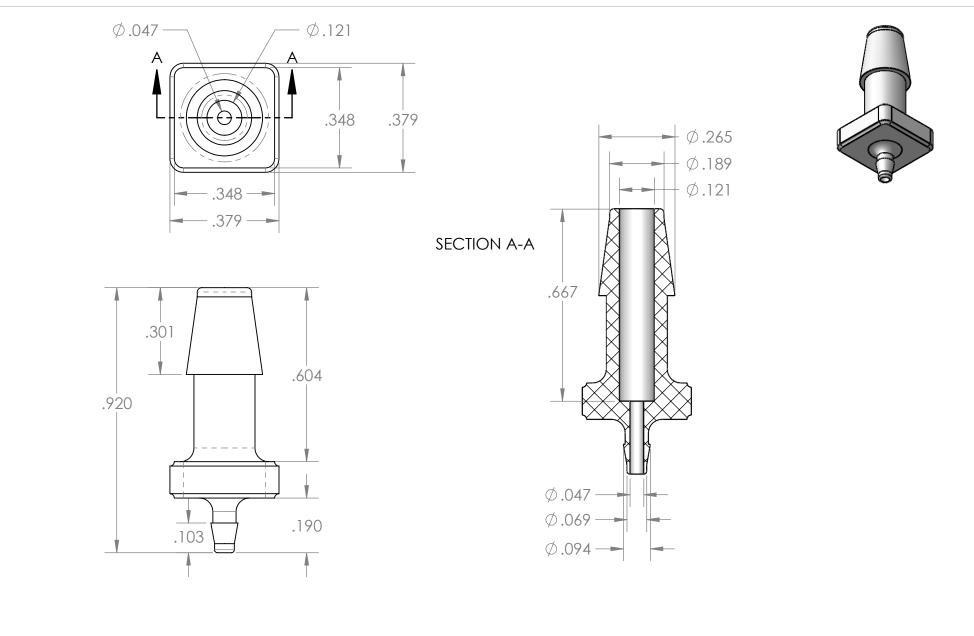

| PROPRIETARY AND CONFIDENTIAL                                                                                                                                                                                                                                                          | Description                                                                                               |   |              | NAME | DATE                                                      | PART#<br>VCAPM-316116-PP          |   | REV |
|---------------------------------------------------------------------------------------------------------------------------------------------------------------------------------------------------------------------------------------------------------------------------------------|-----------------------------------------------------------------------------------------------------------|---|--------------|------|-----------------------------------------------------------|-----------------------------------|---|-----|
| THE INFORMATION CONTAINED IN THIS<br>DRAWING IS THE SOLE PROPERTY OF<br>INDUSTRIAL SPECIALITES MFG. AND<br>IS MED SPECIALITES. ANY REPRODUCTION<br>IN PART OR AS A WHOLE<br>WITHOUT THE WRITTEN PERMISSION OF<br>INDUSTRIAL SPECIALITES MFG. AND<br>IS MED SPECIALITES IS PROHIBITED. | 3/16" Hose Barb x 1/16" Hose Barb Connector,<br>Precision Molded, Natural Polypropylene<br>MFR# MAD60-PP0 |   | DRAWN BY:    | M.E. | 5/11/2017                                                 |                                   |   | 1   |
|                                                                                                                                                                                                                                                                                       |                                                                                                           |   | SHEET 1 OF 1 |      | Industrial Specialties Mfg.<br>& IS MED Specialties (ISM) |                                   |   |     |
|                                                                                                                                                                                                                                                                                       |                                                                                                           |   | SCALE: 2:1   |      |                                                           |                                   |   |     |
|                                                                                                                                                                                                                                                                                       |                                                                                                           |   |              |      |                                                           | industrialspec.com   800-781-8486 |   |     |
| 5                                                                                                                                                                                                                                                                                     | <sup>†</sup> 4                                                                                            | 3 |              |      | 2                                                         |                                   | 1 |     |