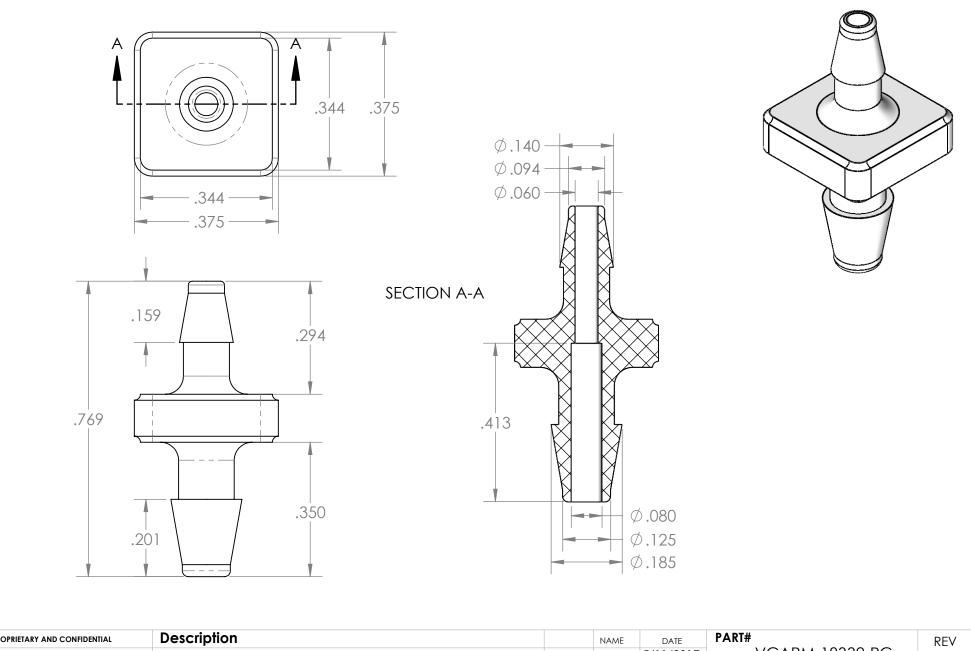

|  | PROPRIETARY AND CONFIDENTIAL                                                                                                                    | Description                                                                                            |   | NAME DATE    |                      |                                                           | PART#                             |              | REV |
|--|-------------------------------------------------------------------------------------------------------------------------------------------------|--------------------------------------------------------------------------------------------------------|---|--------------|----------------------|-----------------------------------------------------------|-----------------------------------|--------------|-----|
|  | THE INFORMATION CONTAINED IN THIS<br>DRAWING IS THE SOLE PROPERTY OF<br>INDUSTRIAL SPECIALTIES MFG, AND<br>IS MED SPECIALITES. ANY REPRODUCTION | 1/8" Hose Barb x 3/32" Hose Barb Connector,<br>Precision Molded, Clear Polycarbonate<br>MFR# MAD71-YC0 |   | DRAWN BY:    | M.E.                 | 5/11/2017                                                 | VCA                               | APM-18332-PC | 1   |
|  |                                                                                                                                                 |                                                                                                        |   | Sheet 1 of 1 |                      | Industrial Specialties Mfg.<br>& IS MED Specialties (ISM) |                                   |              |     |
|  | IN PART OR AS A WHOLE<br>WITHOUT THE WRITTEN PERMISSION OF<br>INDUSTRIAL SPECIALTIES MFG, AND                                                   |                                                                                                        |   | SCALE: 4:1   |                      |                                                           |                                   |              |     |
|  | IS MED SPECIALITES IS PROHIBITED.                                                                                                               |                                                                                                        |   |              | DO NOT SCALE DRAWING |                                                           | industrialspec.com   800-781-8486 |              |     |
|  | 5                                                                                                                                               | † 4                                                                                                    | 3 |              |                      | 2                                                         |                                   | 1            |     |