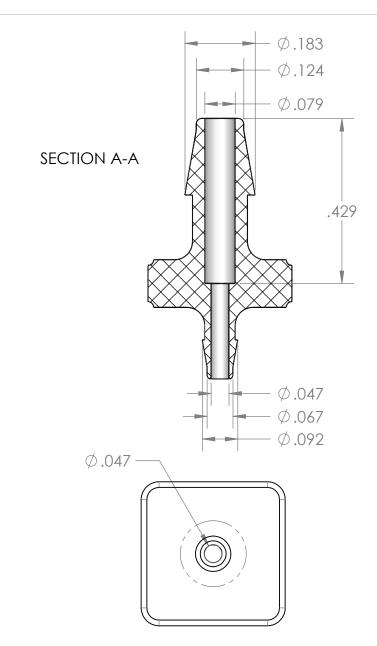

|    | PROPRIETARY AND CONFIDENTIAL                                                                                                                    | Description                   |              | NAME     | DATE      | PART#                       |              | REV |
|----|-------------------------------------------------------------------------------------------------------------------------------------------------|-------------------------------|--------------|----------|-----------|-----------------------------|--------------|-----|
|    | THE INFORMATION CONTAINED IN THIS<br>DRAWING IS THE SOLE PROPERTY OF<br>INDUSTRIAL SPECIALTIES MFG. AND<br>IS MED SPECIALITES. ANY REPRODUCTION | Precision Molded, White Nylon | DRAWN BY:    | M.E.     | 4/7/2017  | VCAPM-18116-WN              |              | 1   |
|    |                                                                                                                                                 |                               | SHEET 1 OF 1 |          |           | Industrial Specialties Mfg. |              |     |
|    | In Part or as a whole<br>Without the Written Permission of<br>Industrial Specialties MFG, and<br>Is Med Specialties is prohibited.              |                               | SCALE: 4:1   |          |           | IS Med Specialties          |              |     |
| 13 | IS MED SPECIALITES IS PROHIBITED.                                                                                                               |                               | DO           | NOTSCALE | DD A WINC |                             | 800-781-8487 |     |