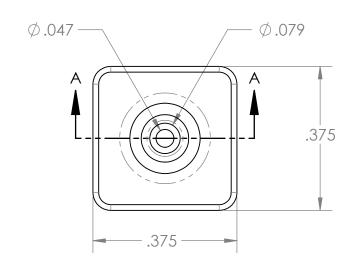

|    | PROPRIETARY AND CONFIDENTIAL                                                                                                                    | Description                   |              | NAME     | DATE      | PART#                       |              | REV |
|----|-------------------------------------------------------------------------------------------------------------------------------------------------|-------------------------------|--------------|----------|-----------|-----------------------------|--------------|-----|
|    | THE INFORMATION CONTAINED IN THIS<br>DRAWING IS THE SOLE PROPERTY OF<br>INDUSTRIAL SPECIALTIES MFG. AND<br>IS MED SPECIALITES. ANY REPRODUCTION | Precision Molded, White Nylon | DRAWN BY:    | M.E.     | 4/7/2017  | VCAPM-18116-WN              |              | 1   |
|    |                                                                                                                                                 |                               | SHEET 1 OF 1 |          |           | Industrial Specialties Mfg. |              |     |
|    | In Part or as a whole<br>Without the Written Permission of<br>Industrial Specialties MFG, and<br>Is Med Specialties is prohibited.              |                               | SCALE: 4:1   |          |           | IS Med Specialties          |              |     |
| 13 | IS MED SPECIALITES IS PROHIBITED.                                                                                                               |                               | DO           | NOTSCALE | DD A WINC |                             | 800-781-8487 |     |