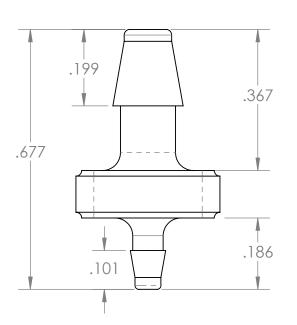

|    | PROPRIETARY AND CONFIDENTIAL                                                                                                                    | Description                   |              | NAME     | DATE      | PART#                       |              | REV |
|----|-------------------------------------------------------------------------------------------------------------------------------------------------|-------------------------------|--------------|----------|-----------|-----------------------------|--------------|-----|
|    | THE INFORMATION CONTAINED IN THIS<br>DRAWING IS THE SOLE PROPERTY OF<br>INDUSTRIAL SPECIALTIES MFG. AND<br>IS MED SPECIALITES. ANY REPRODUCTION | Precision Molded, White Nylon | DRAWN BY:    | M.E.     | 4/7/2017  | VCAPM-18116-WN              |              | 1   |
|    |                                                                                                                                                 |                               | SHEET 1 OF 1 |          |           | Industrial Specialties Mfg. |              |     |
|    | In Part or as a whole<br>Without the Written Permission of<br>Industrial Specialties MFG, and<br>Is Med Specialties is prohibited.              |                               | SCALE: 4:1   |          |           | IS Med Specialties          |              |     |
| 13 | IS MED SPECIALITES IS PROHIBITED.                                                                                                               |                               | DO           | NOTSCALE | DD A WINC |                             | 800-781-8487 |     |