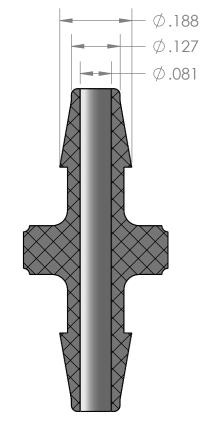

.840

| 1/8" Hose Barb Connector,             |
|---------------------------------------|
| Precision Molded, Clear Polycarbonate |

.357

MFR# MAC401-YC0

Description

|                      | NAME | DATE      |  |
|----------------------|------|-----------|--|
| DRAWN BY:            | M.E. | 5/11/2017 |  |
| SHEET 1 OF 1         |      |           |  |
| SCALE: 4:1           |      |           |  |
| DO NOT SCALE DRAWING |      |           |  |