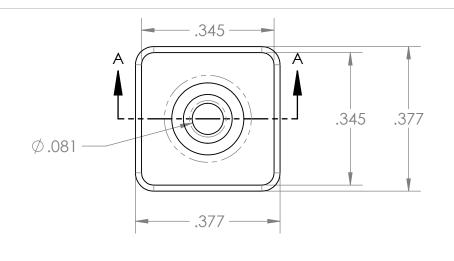

.204

| PROPRIETARY AND CONFIDENTIAL                                                                                                                                                                                                                                     |  |  |
|------------------------------------------------------------------------------------------------------------------------------------------------------------------------------------------------------------------------------------------------------------------|--|--|
| THE INFORMATION CONTAINED IN THIS DRAWING IS THE SOLE PROPERTY OF INDUSTRIAL SPECIALTIES MFG. AND IS MED SPECIALITES. ANY REPRODUCTION IN PART OR AS A WHOLE WITHOUT THE WRITTEN PERMISSION OF INDUSTRIAL SPECIALITES MFG. AND IS MED SPECIALITES IS PROHIBITED. |  |  |

.840

| 1/8" Hose Barb Connector,             |
|---------------------------------------|
| Precision Molded, Clear Polycarbonate |

.357

MFR# MAC401-YC0

Description

|                      | NAME | DATE      |  |
|----------------------|------|-----------|--|
| DRAWN BY:            | M.E. | 5/11/2017 |  |
| SHEET 1 OF 1         |      |           |  |
| SCALE: 4:1           |      |           |  |
| DO NOT SCALE DRAWING |      |           |  |

| PARI#       |   |  |
|-------------|---|--|
| VCAPM-18-PC | 1 |  |
|             |   |  |

5 4 3