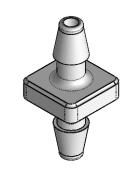

.840

| 1/8" Hose Barb Connector,             |
|---------------------------------------|
| Precision Molded, Clear Polycarbonate |

.357

MFR# MAC401-YC0

Description

|                      | NAME | DATE      |  |
|----------------------|------|-----------|--|
| DRAWN BY:            | M.E. | 5/11/2017 |  |
| SHEET 1 OF 1         |      |           |  |
| SCALE: 4:1           |      |           |  |
| DO NOT SCALE DRAWING |      |           |  |