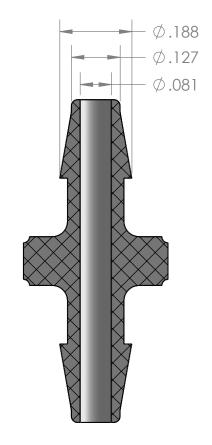

SECTION A-A

DO NOT SCALE DRAWING

| PROPRIETARY AND CONFIDENTIAL                                                                                                                                                                                                                                     | Description                                                  |              | NAME       | DATE      | PART#                                                   | REV |
|------------------------------------------------------------------------------------------------------------------------------------------------------------------------------------------------------------------------------------------------------------------|--------------------------------------------------------------|--------------|------------|-----------|---------------------------------------------------------|-----|
| THE INFORMATION CONTAINED IN THIS DRAWING IS THE SOLE PROPERTY OF INDUSTRIAL SPECIALTIES MFG. AND IS MED SPECIALITES. ANY REPRODUCTION IN PART OR AS A WHOLE WITHOUT THE WRITTEN PERMISSION OF INDUSTRIAL SPECIALTIES MFG. AND IS MED SPECIALITES IS PROHIBITED. | 1/8" Hose Barb Connector,<br>Precision Molded, Natural Kynar | DRAWN BY:    | M.E.       | 5/11/2017 | VCAPM-18-K                                              | 1   |
|                                                                                                                                                                                                                                                                  |                                                              | SHEET 1 OF 1 |            | OF 1      | Industrial Specialties Mfg.  & IS MED Specialties (ISM) |     |
|                                                                                                                                                                                                                                                                  | MFR# MAC401-DF0                                              |              | SCALE: 4:1 |           |                                                         |     |
|                                                                                                                                                                                                                                                                  |                                                              | DO           | NOT SCALE  | DPAWING   | industrialspec.com   800-781-8486                       |     |