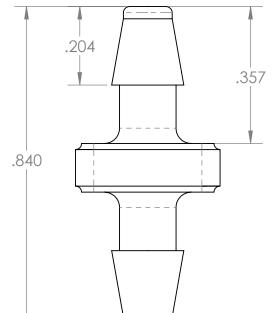

SECTION A-A

DO NOT SCALE DRAWING

| PROPRIETARY AND CONFIDENTIAL                                                                                                                                                                                                                                     | Description                                                  |              | NAME       | DATE      | PART#                                                   | REV |
|------------------------------------------------------------------------------------------------------------------------------------------------------------------------------------------------------------------------------------------------------------------|--------------------------------------------------------------|--------------|------------|-----------|---------------------------------------------------------|-----|
| THE INFORMATION CONTAINED IN THIS DRAWING IS THE SOLE PROPERTY OF INDUSTRIAL SPECIALTIES MFG. AND IS MED SPECIALITES. ANY REPRODUCTION IN PART OR AS A WHOLE WITHOUT THE WRITTEN PERMISSION OF INDUSTRIAL SPECIALTIES MFG. AND IS MED SPECIALITES IS PROHIBITED. | 1/8" Hose Barb Connector,<br>Precision Molded, Natural Kynar | DRAWN BY:    | M.E.       | 5/11/2017 | VCAPM-18-K                                              | 1   |
|                                                                                                                                                                                                                                                                  |                                                              | SHEET 1 OF 1 |            | OF 1      | Industrial Specialties Mfg.  & IS MED Specialties (ISM) |     |
|                                                                                                                                                                                                                                                                  | MFR# MAC401-DF0                                              |              | SCALE: 4:1 |           |                                                         |     |
|                                                                                                                                                                                                                                                                  |                                                              | DO           | NOT SCALE  | DPAWING   | industrialspec.com   800-781-8486                       |     |