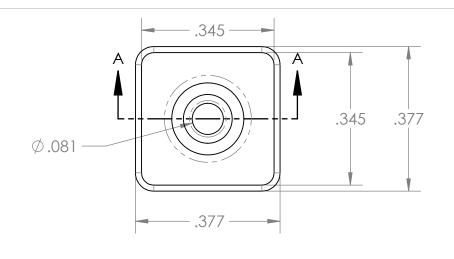

SECTION A-A

DO NOT SCALE DRAWING

| PROPRIETARY AND CONFIDENTIAL                                                                                                                                                                                                                                     | Description                                                  |              | NAME       | DATE      | PART#                                                   | REV |
|------------------------------------------------------------------------------------------------------------------------------------------------------------------------------------------------------------------------------------------------------------------|--------------------------------------------------------------|--------------|------------|-----------|---------------------------------------------------------|-----|
| THE INFORMATION CONTAINED IN THIS DRAWING IS THE SOLE PROPERTY OF INDUSTRIAL SPECIALTIES MFG. AND IS MED SPECIALITES. ANY REPRODUCTION IN PART OR AS A WHOLE WITHOUT THE WRITTEN PERMISSION OF INDUSTRIAL SPECIALTIES MFG. AND IS MED SPECIALITES IS PROHIBITED. | 1/8" Hose Barb Connector,<br>Precision Molded, Natural Kynar | DRAWN BY:    | M.E.       | 5/11/2017 | VCAPM-18-K                                              | 1   |
|                                                                                                                                                                                                                                                                  |                                                              | SHEET 1 OF 1 |            | OF 1      | Industrial Specialties Mfg.  & IS MED Specialties (ISM) |     |
|                                                                                                                                                                                                                                                                  | MFR# MAC401-DF0                                              |              | SCALE: 4:1 |           |                                                         |     |
|                                                                                                                                                                                                                                                                  |                                                              | DO           | NOT SCALE  | DPAWING   | industrialspec.com   800-781-8486                       |     |