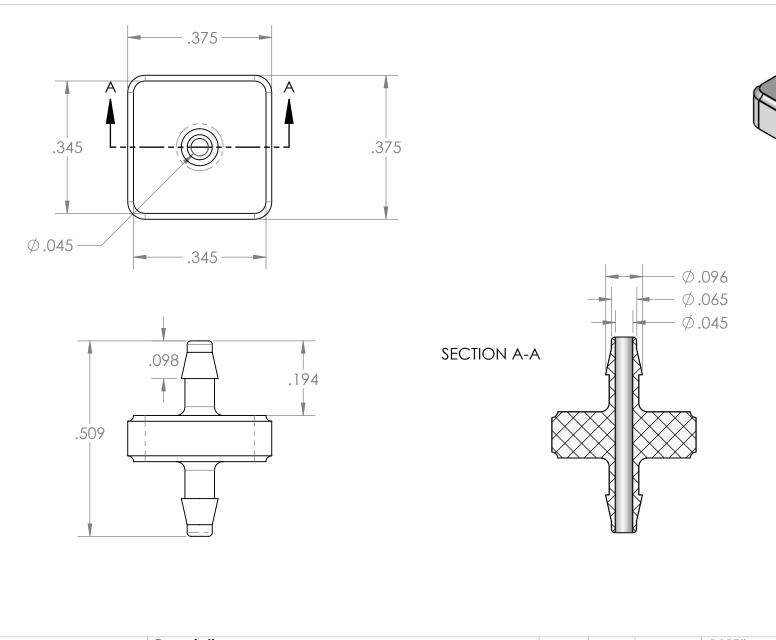

| PROPRIETARY AND CONFIDENTIAL                                                                                                                                                                                                                     | Description                                                                           |   |              | NAME        | DATE                                                      | PART#                             |   | REV |
|--------------------------------------------------------------------------------------------------------------------------------------------------------------------------------------------------------------------------------------------------|---------------------------------------------------------------------------------------|---|--------------|-------------|-----------------------------------------------------------|-----------------------------------|---|-----|
| THE INFORMATION CONTAINED IN THIS<br>DRAWING IS THE SOLE PROPERTY OF<br>INDUSTRIAL SPECIALTIES MFG. AND<br>IS MED SPECIALITES. ANY REPRODUCTION<br>IN PART OR AS A WHOLE<br>WITHOUT THE WRITTEN PERMISSION OF<br>INDUSTRIAL SPECIALTIES MFG. AND | 1/16" Hose Barb Connector,<br>Precision Molded, Clear Polycarbonate<br>MFR# MAC12-YC0 |   | DRAWN BY:    | M.E.        | 5/10/2017                                                 | VCAPM-116-PC                      |   | 1   |
|                                                                                                                                                                                                                                                  |                                                                                       |   | SHEET 1 OF 1 |             | Industrial Specialties Mfg.<br>& IS MED Specialties (ISM) |                                   |   |     |
|                                                                                                                                                                                                                                                  |                                                                                       |   | SCALE: 4:1   |             |                                                           |                                   |   |     |
| IS MED SPECIALITES IS PROHIBITED.                                                                                                                                                                                                                |                                                                                       |   |              | NOT SCALE [ | DRAWING                                                   | industrialspec.com   800-781-8486 |   |     |
| 5                                                                                                                                                                                                                                                | <sup>↑</sup> 4                                                                        | 3 |              |             | 2                                                         |                                   | 1 |     |