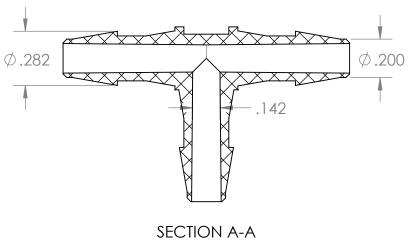

| PROPRIETARY AND CONFIDENTIAL                                                                                                           | Description                                    |                  |              | NAME                                 | DATE      | PART# TV | -316HP-BN          | REV |
|----------------------------------------------------------------------------------------------------------------------------------------|------------------------------------------------|------------------|--------------|--------------------------------------|-----------|----------|--------------------|-----|
| THE INFORMATION CONTAINED IN THIS DRAWING IS THE SOLE PROPERTY OF INDUSTRIAL SPECIALTIES MFG, AND IS MED SPECIALITES. ANY REPRODUCTION | 3/16" Hose Barb Tee, High Pressure Barb Style, |                  | DRAWN BY:    | M.E.                                 | 3/28/2014 |          |                    | 1   |
|                                                                                                                                        | Black Nylon                                    | sore barb style, | SHEET 1 OF 1 |                                      |           |          |                    |     |
| IN PART OR AS A WHOLE WITHOUT THE WRITTEN PERMISSION OF INDUSTRIAL SPECIALTIES MFG. AND                                                |                                                | SCALE: 2:1       |              | Industrial Special IS Med Specialtic |           |          |                    |     |
| IS MED SPECIALITES IS PROHIBITED.                                                                                                      |                                                |                  | DO I         | NOT SCALE                            | DRAWING   |          | 13 Wed Specialties |     |