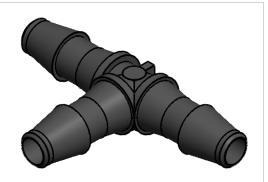

| PROPRIETARY AND CONFIDENTIAL                                                                                                           | Description                                    |                  |              | NAME                                 | DATE      | PART# TV | -316HP-BN          | REV |
|----------------------------------------------------------------------------------------------------------------------------------------|------------------------------------------------|------------------|--------------|--------------------------------------|-----------|----------|--------------------|-----|
| THE INFORMATION CONTAINED IN THIS DRAWING IS THE SOLE PROPERTY OF INDUSTRIAL SPECIALTIES MFG, AND IS MED SPECIALITES. ANY REPRODUCTION | 3/16" Hose Barb Tee, High Pressure Barb Style, |                  | DRAWN BY:    | M.E.                                 | 3/28/2014 |          |                    | 1   |
|                                                                                                                                        | Black Nylon                                    | sore barb style, | SHEET 1 OF 1 |                                      |           |          |                    |     |
| IN PART OR AS A WHOLE WITHOUT THE WRITTEN PERMISSION OF INDUSTRIAL SPECIALTIES MFG. AND                                                |                                                | SCALE: 2:1       |              | Industrial Special IS Med Specialtic |           |          |                    |     |
| IS MED SPECIALITES IS PROHIBITED.                                                                                                      |                                                |                  | DO I         | NOT SCALE                            | DRAWING   |          | 13 Wed Specialties |     |