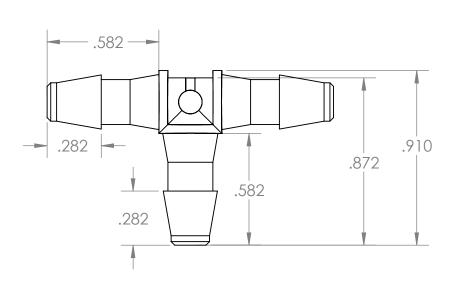

| PROPRIETARY AND CONFIDENTIAL                                                                                                           | Description                                    |                  |              | NAME                                 | DATE      | PART# TV | -316HP-BN          | REV |
|----------------------------------------------------------------------------------------------------------------------------------------|------------------------------------------------|------------------|--------------|--------------------------------------|-----------|----------|--------------------|-----|
| THE INFORMATION CONTAINED IN THIS DRAWING IS THE SOLE PROPERTY OF INDUSTRIAL SPECIALTIES MFG, AND IS MED SPECIALITES. ANY REPRODUCTION | 3/16" Hose Barb Tee, High Pressure Barb Style, |                  | DRAWN BY:    | M.E.                                 | 3/28/2014 |          |                    | 1   |
|                                                                                                                                        | Black Nylon                                    | sore barb style, | SHEET 1 OF 1 |                                      |           |          |                    |     |
| IN PART OR AS A WHOLE WITHOUT THE WRITTEN PERMISSION OF INDUSTRIAL SPECIALTIES MFG. AND                                                |                                                | SCALE: 2:1       |              | Industrial Special IS Med Specialtic |           |          |                    |     |
| IS MED SPECIALITES IS PROHIBITED.                                                                                                      |                                                |                  | DO I         | NOT SCALE                            | DRAWING   |          | 13 Wed Specialties |     |