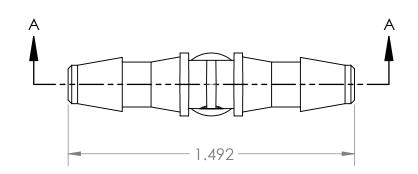

| PROPRIETARY AND CONFIDENTIAL                                                                                                           | Description                                    |                  |              | NAME                                 | DATE      | PART# TV | -316HP-BN          | REV |
|----------------------------------------------------------------------------------------------------------------------------------------|------------------------------------------------|------------------|--------------|--------------------------------------|-----------|----------|--------------------|-----|
| THE INFORMATION CONTAINED IN THIS DRAWING IS THE SOLE PROPERTY OF INDUSTRIAL SPECIALTIES MFG, AND IS MED SPECIALITES. ANY REPRODUCTION | 3/16" Hose Barb Tee, High Pressure Barb Style, |                  | DRAWN BY:    | M.E.                                 | 3/28/2014 |          |                    | 1   |
|                                                                                                                                        | Black Nylon                                    | sore barb style, | SHEET 1 OF 1 |                                      |           |          |                    |     |
| IN PART OR AS A WHOLE WITHOUT THE WRITTEN PERMISSION OF INDUSTRIAL SPECIALTIES MFG. AND                                                |                                                | SCALE: 2:1       |              | Industrial Special IS Med Specialtic |           |          |                    |     |
| IS MED SPECIALITES IS PROHIBITED.                                                                                                      |                                                |                  | DO I         | NOT SCALE                            | DRAWING   |          | 13 Wed Specialties |     |