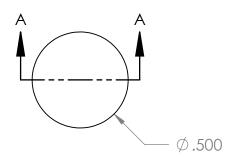

## SECTION A-A

| PROPRIETARY AND CONFIDENTIAL                                                                                                                                                                                                                                     | Description                                                                         |           | NAME         | DATE      | PART#                                                   | REV |
|------------------------------------------------------------------------------------------------------------------------------------------------------------------------------------------------------------------------------------------------------------------|-------------------------------------------------------------------------------------|-----------|--------------|-----------|---------------------------------------------------------|-----|
| THE INFORMATION CONTAINED IN THIS DRAWING IS THE SOLE PROPERTY OF INDUSTRIAL SPECIALTIES MFG. AND IS MED SPECIALITES. ANY REPRODUCTION IN PART OR AS A WHOLE WITHOUT THE WRITTEN PERMISSION OF INDUSTRIAL SPECIALTIES MFG. AND IS MED SPECIALITES IS PROHIBITED. | 1/8" Male NPT High Flow Thimble Muffler,<br>60-80 micron, High Density Polyethylene | DRAWN BY: | M.E.         | 3/21/2018 | TMHF-2M                                                 | 1   |
|                                                                                                                                                                                                                                                                  |                                                                                     | 5         | SHEET 1 OF 1 |           | Industrial Specialties Mfg.  & IS MED Specialties (ISM) |     |
|                                                                                                                                                                                                                                                                  |                                                                                     |           | SCALE: 2:1   |           |                                                         |     |
|                                                                                                                                                                                                                                                                  |                                                                                     | DO        | NOT SCALE    | DRAWING   | industrialspec.com   800-781-8486                       |     |