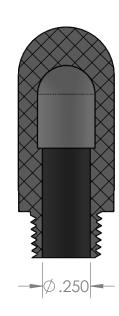

## SECTION A-A

| PROPRIETARY AND CONFIDENTIAL                                                                                                                                                                                                                                     | Description                                                                         |           | NAME         | DATE      | PART#                                                   | REV |
|------------------------------------------------------------------------------------------------------------------------------------------------------------------------------------------------------------------------------------------------------------------|-------------------------------------------------------------------------------------|-----------|--------------|-----------|---------------------------------------------------------|-----|
| THE INFORMATION CONTAINED IN THIS DRAWING IS THE SOLE PROPERTY OF INDUSTRIAL SPECIALTIES MFG. AND IS MED SPECIALITES. ANY REPRODUCTION IN PART OR AS A WHOLE WITHOUT THE WRITTEN PERMISSION OF INDUSTRIAL SPECIALTIES MFG. AND IS MED SPECIALITES IS PROHIBITED. | 1/8" Male NPT High Flow Thimble Muffler,<br>60-80 micron, High Density Polyethylene | DRAWN BY: | M.E.         | 3/21/2018 | TMHF-2M                                                 | 1   |
|                                                                                                                                                                                                                                                                  |                                                                                     | 5         | SHEET 1 OF 1 |           | Industrial Specialties Mfg.  & IS MED Specialties (ISM) |     |
|                                                                                                                                                                                                                                                                  |                                                                                     |           | SCALE: 2:1   |           |                                                         |     |
|                                                                                                                                                                                                                                                                  |                                                                                     | DO        | NOT SCALE    | DRAWING   | industrialspec.com   800-781-8486                       |     |