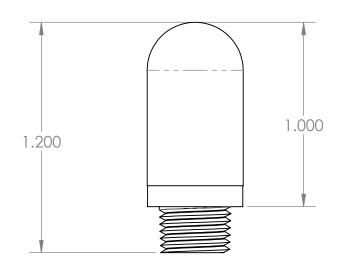

## SECTION A-A

| PROPRIETARY AND CONFIDENTIAL                                                                                                                                                                                                                                     | Description                                                                         |           | NAME         | DATE      | PART#                                                   | REV |
|------------------------------------------------------------------------------------------------------------------------------------------------------------------------------------------------------------------------------------------------------------------|-------------------------------------------------------------------------------------|-----------|--------------|-----------|---------------------------------------------------------|-----|
| THE INFORMATION CONTAINED IN THIS DRAWING IS THE SOLE PROPERTY OF INDUSTRIAL SPECIALTIES MFG. AND IS MED SPECIALITES. ANY REPRODUCTION IN PART OR AS A WHOLE WITHOUT THE WRITTEN PERMISSION OF INDUSTRIAL SPECIALTIES MFG. AND IS MED SPECIALITES IS PROHIBITED. | 1/8" Male NPT High Flow Thimble Muffler,<br>60-80 micron, High Density Polyethylene | DRAWN BY: | M.E.         | 3/21/2018 | TMHF-2M                                                 | 1   |
|                                                                                                                                                                                                                                                                  |                                                                                     | 5         | SHEET 1 OF 1 |           | Industrial Specialties Mfg.  & IS MED Specialties (ISM) |     |
|                                                                                                                                                                                                                                                                  |                                                                                     |           | SCALE: 2:1   |           |                                                         |     |
|                                                                                                                                                                                                                                                                  |                                                                                     | DO        | NOT SCALE    | DRAWING   | industrialspec.com   800-781-8486                       |     |