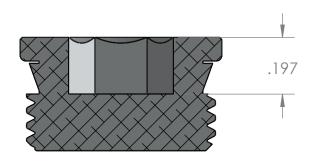

.394

| PROPRIETARY AND CONFIDENTIAL                                                                         | Description                                   |                      | NAME       | DATE      | PART#                                                  | REV |
|------------------------------------------------------------------------------------------------------|-----------------------------------------------|----------------------|------------|-----------|--------------------------------------------------------|-----|
| THE INFORMATION CONTAINED IN THIS                                                                    | 3/8" Male BSPP Allen Plug, PTFE Sealing Ring, | DRAWN BY:            | M.E.       | 9/28/2018 | \$2610 3/8                                             | 1   |
| DRAWING IS THE SOLE PROPERTY OF INDUSTRIAL SPECIALTIES MFG. AND IS MED SPECIALITES. ANY REPRODUCTION | Nickel Plated Brass                           | SHEET 1 OF 1         |            | OF 1      | Industrial Specialties Mfg. & IS MED Specialties (ISM) |     |
| IN PART OR AS A WHOLE WITHOUT THE WRITTEN PERMISSION OF INDUSTRIAL SPECIALTIES MFG. AND              |                                               |                      | SCALE: 2:1 |           |                                                        |     |
| IS MED SPECIALITES IS PROHIBITED.                                                                    |                                               | DO NOT SCALE DRAWING |            |           | industrialspec.com   800-781-8486                      |     |