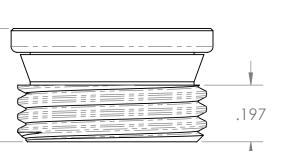

.394

| PROPRIETARY AND CONFIDENTIAL                                                                         | Description                                   |                      | NAME       | DATE      | PART#                                                  | REV |
|------------------------------------------------------------------------------------------------------|-----------------------------------------------|----------------------|------------|-----------|--------------------------------------------------------|-----|
| THE INFORMATION CONTAINED IN THIS                                                                    | 3/8" Male BSPP Allen Plug, PTFE Sealing Ring, | DRAWN BY:            | M.E.       | 9/28/2018 | \$2610 3/8                                             | 1   |
| DRAWING IS THE SOLE PROPERTY OF INDUSTRIAL SPECIALTIES MFG. AND IS MED SPECIALITES. ANY REPRODUCTION | Nickel Plated Brass                           | SHEET 1 OF 1         |            | OF 1      | Industrial Specialties Mfg. & IS MED Specialties (ISM) |     |
| IN PART OR AS A WHOLE WITHOUT THE WRITTEN PERMISSION OF INDUSTRIAL SPECIALTIES MFG. AND              |                                               |                      | SCALE: 2:1 |           |                                                        |     |
| IS MED SPECIALITES IS PROHIBITED.                                                                    |                                               | DO NOT SCALE DRAWING |            |           | industrialspec.com   800-781-8486                      |     |