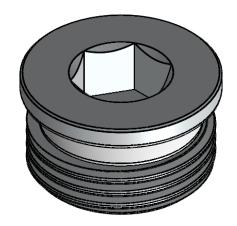

.394

| PROPRIETARY AND CONFIDENTIAL                                                                         | Description                                   |                      | NAME       | DATE      | PART#                                                  | REV |
|------------------------------------------------------------------------------------------------------|-----------------------------------------------|----------------------|------------|-----------|--------------------------------------------------------|-----|
| THE INFORMATION CONTAINED IN THIS                                                                    | 3/8" Male BSPP Allen Plug, PTFE Sealing Ring, | DRAWN BY:            | M.E.       | 9/28/2018 | \$2610 3/8                                             | 1   |
| DRAWING IS THE SOLE PROPERTY OF INDUSTRIAL SPECIALTIES MFG. AND IS MED SPECIALITES. ANY REPRODUCTION | Nickel Plated Brass                           | SHEET 1 OF 1         |            | OF 1      | Industrial Specialties Mfg. & IS MED Specialties (ISM) |     |
| IN PART OR AS A WHOLE WITHOUT THE WRITTEN PERMISSION OF INDUSTRIAL SPECIALTIES MFG. AND              |                                               |                      | SCALE: 2:1 |           |                                                        |     |
| IS MED SPECIALITES IS PROHIBITED.                                                                    |                                               | DO NOT SCALE DRAWING |            |           | industrialspec.com   800-781-8486                      |     |