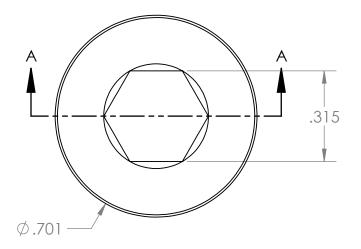

.394

| PROPRIETARY AND CONFIDENTIAL                                                                         | Description                                   |                      | NAME       | DATE      | PART#                                                  | REV |
|------------------------------------------------------------------------------------------------------|-----------------------------------------------|----------------------|------------|-----------|--------------------------------------------------------|-----|
| THE INFORMATION CONTAINED IN THIS                                                                    | 3/8" Male BSPP Allen Plug, PTFE Sealing Ring, | DRAWN BY:            | M.E.       | 9/28/2018 | \$2610 3/8                                             | 1   |
| DRAWING IS THE SOLE PROPERTY OF INDUSTRIAL SPECIALTIES MFG. AND IS MED SPECIALITES. ANY REPRODUCTION | Nickel Plated Brass                           | SHEET 1 OF 1         |            | OF 1      | Industrial Specialties Mfg. & IS MED Specialties (ISM) |     |
| IN PART OR AS A WHOLE WITHOUT THE WRITTEN PERMISSION OF INDUSTRIAL SPECIALTIES MFG. AND              |                                               |                      | SCALE: 2:1 |           |                                                        |     |
| IS MED SPECIALITES IS PROHIBITED.                                                                    |                                               | DO NOT SCALE DRAWING |            |           | industrialspec.com   800-781-8486                      |     |