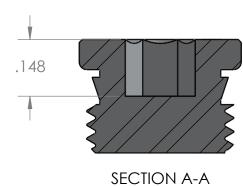

industrialspec.com | 800-781-8486

DO NOT SCALE DRAWING

|  | PROPRIETARY AND CONFIDENTIAL                                                                                                                                                                                                   | Description                               |                            | NAME | DATE     | PART#                             | REV |  |
|--|--------------------------------------------------------------------------------------------------------------------------------------------------------------------------------------------------------------------------------|-------------------------------------------|----------------------------|------|----------|-----------------------------------|-----|--|
|  | THE INFORMATION CONTAINED IN THIS                                                                                                                                                                                              | 1/8" Male BSPP Socket Plug,               | DRAWN BY                   | M.E. | 7/7/2020 | S2610 1/8                         | 1   |  |
|  | DRAWING IS THE SOLE PROPERTY OF INDUSTRIAL SPECIALTIES MFG. AND IS MED SPECIALTIES. ANY REPRODUCTION IN PART OR AS A WHOLE WITHOUT THE WRITTEN PERMISSION OF INDUSTRIAL SPECIALTIES MFG. AND IS MED SPECIALTIES IS PROHIBITED. | PTFE Sealing Ring,<br>Nickel Plated Brass | SHEET 1 OF 1               |      |          | ICA Industrial Specialties Mfg.   |     |  |
|  |                                                                                                                                                                                                                                | THEREIT INTO BIASS                        | SCALE: 4:1                 |      | 4:1      | & IS MED Specialties (ISM)        |     |  |
|  |                                                                                                                                                                                                                                |                                           | DO 1107 10 11 5 DD 111/110 |      |          | industrialspec.com   800-781-8486 |     |  |