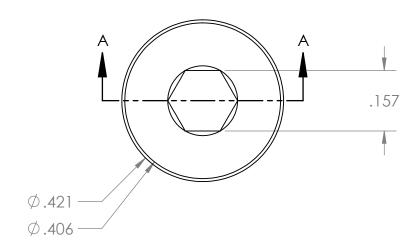

industrialspec.com | 800-781-8486

DO NOT SCALE DRAWING

|  | PROPRIETARY AND CONFIDENTIAL                                                                                                                                                                                                   | Description                               |                            | NAME | DATE     | PART#                             | REV |  |
|--|--------------------------------------------------------------------------------------------------------------------------------------------------------------------------------------------------------------------------------|-------------------------------------------|----------------------------|------|----------|-----------------------------------|-----|--|
|  | THE INFORMATION CONTAINED IN THIS                                                                                                                                                                                              | 1/8" Male BSPP Socket Plug,               | DRAWN BY                   | M.E. | 7/7/2020 | S2610 1/8                         | 1   |  |
|  | DRAWING IS THE SOLE PROPERTY OF INDUSTRIAL SPECIALTIES MFG. AND IS MED SPECIALTIES. ANY REPRODUCTION IN PART OR AS A WHOLE WITHOUT THE WRITTEN PERMISSION OF INDUSTRIAL SPECIALTIES MFG. AND IS MED SPECIALTIES IS PROHIBITED. | PTFE Sealing Ring,<br>Nickel Plated Brass | SHEET 1 OF 1               |      |          | ICA Industrial Specialties Mfg.   |     |  |
|  |                                                                                                                                                                                                                                | THEREIT INTO BIASS                        | SCALE: 4:1                 |      | 4:1      | & IS MED Specialties (ISM)        |     |  |
|  |                                                                                                                                                                                                                                |                                           | DO 1107 10 11 5 DD 111/110 |      |          | industrialspec.com   800-781-8486 |     |  |