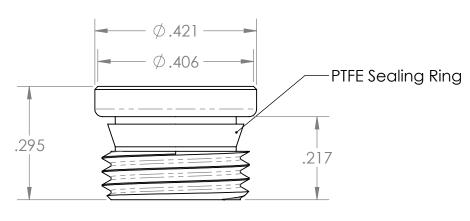

industrialspec.com | 800-781-8486

DO NOT SCALE DRAWING

|  | PROPRIETARY AND CONFIDENTIAL                                                                                                                                                                                                   | Description                               |                            | NAME | DATE     | PART#                             | REV |  |
|--|--------------------------------------------------------------------------------------------------------------------------------------------------------------------------------------------------------------------------------|-------------------------------------------|----------------------------|------|----------|-----------------------------------|-----|--|
|  | THE INFORMATION CONTAINED IN THIS                                                                                                                                                                                              | 1/8" Male BSPP Socket Plug,               | DRAWN BY                   | M.E. | 7/7/2020 | S2610 1/8                         | 1   |  |
|  | DRAWING IS THE SOLE PROPERTY OF INDUSTRIAL SPECIALTIES MFG. AND IS MED SPECIALTIES. ANY REPRODUCTION IN PART OR AS A WHOLE WITHOUT THE WRITTEN PERMISSION OF INDUSTRIAL SPECIALTIES MFG. AND IS MED SPECIALTIES IS PROHIBITED. | PTFE Sealing Ring,<br>Nickel Plated Brass | SHEET 1 OF 1               |      |          | ICA Industrial Specialties Mfg.   |     |  |
|  |                                                                                                                                                                                                                                | THEREIT INTO BIASS                        | SCALE: 4:1                 |      | 4:1      | & IS MED Specialties (ISM)        |     |  |
|  |                                                                                                                                                                                                                                |                                           | DO 1107 10 11 5 DD 111/110 |      |          | industrialspec.com   800-781-8486 |     |  |