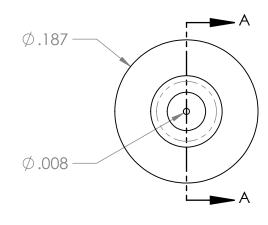

| PROPRIETARY AND CONFIDENTIAL                                                                                                                                                                                                   | Description                                                                      |           | NAME         | DATE      | PART#                                                  | REV |
|--------------------------------------------------------------------------------------------------------------------------------------------------------------------------------------------------------------------------------|----------------------------------------------------------------------------------|-----------|--------------|-----------|--------------------------------------------------------|-----|
| THE INFORMATION CONTAINED IN THIS DRAWING IS THE SOLE PROPERTY OF INDUSTRIAL SPECIALTIES MFG. AND IS MED SPECIALITES. ANY REPRODUCTION IN PART OR AS A WHOLE WITHOUT THE WRITTEN PERMISSION OF INDUSTRIAL SPECIALTIES MFG. AND | 1/16" Non-Barbed Orifice Connector,<br>0.008" Orifice, Light Green Polycarbonate | DRAWN BY: | M.E.         | 8/19/2020 | RR-116-008PC                                           | 1   |
|                                                                                                                                                                                                                                |                                                                                  |           | SHEET 1 OF 1 |           | Industrial Specialties Mfg. & IS MED Specialties (ISM) |     |
|                                                                                                                                                                                                                                |                                                                                  |           | SCALE: 8:1   |           |                                                        |     |
| IS MED SPECIALITES IS PROHIBITED.                                                                                                                                                                                              |                                                                                  | DO        | NOT SCALE    | DRAWING   | industrialspec.com   800-781-8486                      |     |