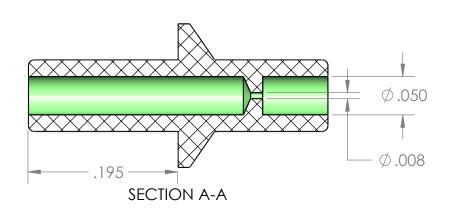

| PROPRIETARY AND CONFIDENTIAL                                                                                                                                                                                                   | Description                                                                      |           | NAME         | DATE      | PART#                                                  | REV |
|--------------------------------------------------------------------------------------------------------------------------------------------------------------------------------------------------------------------------------|----------------------------------------------------------------------------------|-----------|--------------|-----------|--------------------------------------------------------|-----|
| THE INFORMATION CONTAINED IN THIS DRAWING IS THE SOLE PROPERTY OF INDUSTRIAL SPECIALTIES MFG. AND IS MED SPECIALITES. ANY REPRODUCTION IN PART OR AS A WHOLE WITHOUT THE WRITTEN PERMISSION OF INDUSTRIAL SPECIALTIES MFG. AND | 1/16" Non-Barbed Orifice Connector,<br>0.008" Orifice, Light Green Polycarbonate | DRAWN BY: | M.E.         | 8/19/2020 | RR-116-008PC                                           | 1   |
|                                                                                                                                                                                                                                |                                                                                  |           | SHEET 1 OF 1 |           | Industrial Specialties Mfg. & IS MED Specialties (ISM) |     |
|                                                                                                                                                                                                                                |                                                                                  |           | SCALE: 8:1   |           |                                                        |     |
| IS MED SPECIALITES IS PROHIBITED.                                                                                                                                                                                              |                                                                                  | DO        | NOT SCALE    | DRAWING   | industrialspec.com   800-781-8486                      |     |