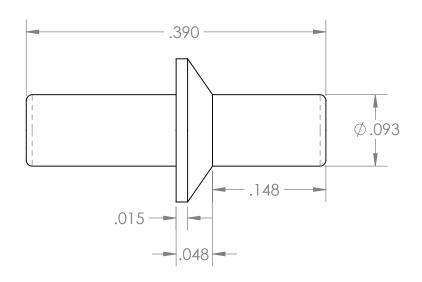

| PROPRIETARY AND CONFIDENTIAL                                                                                                                                                                                                   | Description                                                                      |           | NAME         | DATE      | PART#                                                  | REV |
|--------------------------------------------------------------------------------------------------------------------------------------------------------------------------------------------------------------------------------|----------------------------------------------------------------------------------|-----------|--------------|-----------|--------------------------------------------------------|-----|
| THE INFORMATION CONTAINED IN THIS DRAWING IS THE SOLE PROPERTY OF INDUSTRIAL SPECIALTIES MFG. AND IS MED SPECIALITES. ANY REPRODUCTION IN PART OR AS A WHOLE WITHOUT THE WRITTEN PERMISSION OF INDUSTRIAL SPECIALTIES MFG. AND | 1/16" Non-Barbed Orifice Connector,<br>0.008" Orifice, Light Green Polycarbonate | DRAWN BY: | M.E.         | 8/19/2020 | RR-116-008PC                                           | 1   |
|                                                                                                                                                                                                                                |                                                                                  |           | SHEET 1 OF 1 |           | Industrial Specialties Mfg. & IS MED Specialties (ISM) |     |
|                                                                                                                                                                                                                                |                                                                                  |           | SCALE: 8:1   |           |                                                        |     |
| IS MED SPECIALITES IS PROHIBITED.                                                                                                                                                                                              |                                                                                  | DO        | NOT SCALE    | DRAWING   | industrialspec.com   800-781-8486                      |     |