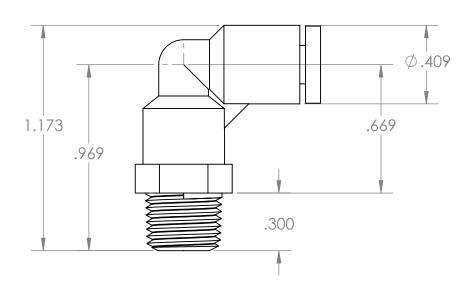

| PROPRIETARY AND CONFIDENTIAL                                                                                                                                                                                                                                     | Description                                                                               |                      | NAME | DATE      | PART#                             | REV |
|------------------------------------------------------------------------------------------------------------------------------------------------------------------------------------------------------------------------------------------------------------------|-------------------------------------------------------------------------------------------|----------------------|------|-----------|-----------------------------------|-----|
| THE INFORMATION CONTAINED IN THIS DRAWING IS THE SOLE PROPERTY OF INDUSTRIAL SPECIALTIES MFG. AND IS MED SPECIALITES. ANY REPRODUCTION IN PART OR AS A WHOLE WITHOUT THE WRITTEN PERMISSION OF INDUSTRIAL SPECIALTIES MFG. AND IS MED SPECIALITES IS PROHIBITED. | 5/32" Push-In x 1/8" Male NPT Adapter,<br>Black PBT Body with Nickel Plated Brass Threads | DRAWN BY:            | M.E. | 2/28/2018 | QCUEPM-532-2M                     | 1   |
|                                                                                                                                                                                                                                                                  |                                                                                           | SHEET 1 OF 1         |      |           | ICM Industrial Specialties Mfg.   |     |
|                                                                                                                                                                                                                                                                  |                                                                                           | SCALE: 2:1           |      | 2:1       | & IS MED Specialties (ISM)        |     |
|                                                                                                                                                                                                                                                                  |                                                                                           | DO NOT SCALE DRAWING |      |           | industrialspec.com   800-781-8486 |     |