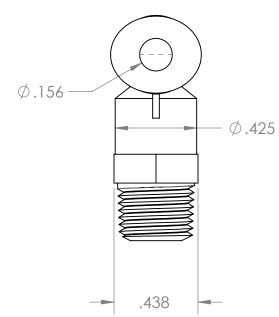

| PROPRIETARY AND CONFIDENTIAL                                                                                                                                                                                                                                     | Description                                                                               |                      | NAME | DATE      | PART#                             | REV |
|------------------------------------------------------------------------------------------------------------------------------------------------------------------------------------------------------------------------------------------------------------------|-------------------------------------------------------------------------------------------|----------------------|------|-----------|-----------------------------------|-----|
| THE INFORMATION CONTAINED IN THIS DRAWING IS THE SOLE PROPERTY OF INDUSTRIAL SPECIALTIES MFG. AND IS MED SPECIALITES. ANY REPRODUCTION IN PART OR AS A WHOLE WITHOUT THE WRITTEN PERMISSION OF INDUSTRIAL SPECIALTIES MFG. AND IS MED SPECIALITES IS PROHIBITED. | 5/32" Push-In x 1/8" Male NPT Adapter,<br>Black PBT Body with Nickel Plated Brass Threads | DRAWN BY:            | M.E. | 2/28/2018 | QCUEPM-532-2M                     | 1   |
|                                                                                                                                                                                                                                                                  |                                                                                           | SHEET 1 OF 1         |      |           | ICM Industrial Specialties Mfg.   |     |
|                                                                                                                                                                                                                                                                  |                                                                                           | SCALE: 2:1           |      | 2:1       | & IS MED Specialties (ISM)        |     |
|                                                                                                                                                                                                                                                                  |                                                                                           | DO NOT SCALE DRAWING |      |           | industrialspec.com   800-781-8486 |     |