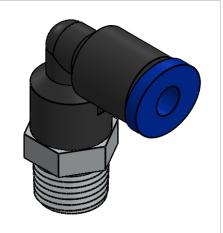

| PROPRIETARY AND CONFIDENTIAL                                                                                                                                                                                                                                     | Description                                                                               |                      | NAME | DATE      | PART#                             | REV |
|------------------------------------------------------------------------------------------------------------------------------------------------------------------------------------------------------------------------------------------------------------------|-------------------------------------------------------------------------------------------|----------------------|------|-----------|-----------------------------------|-----|
| THE INFORMATION CONTAINED IN THIS DRAWING IS THE SOLE PROPERTY OF INDUSTRIAL SPECIALTIES MFG. AND IS MED SPECIALITES. ANY REPRODUCTION IN PART OR AS A WHOLE WITHOUT THE WRITTEN PERMISSION OF INDUSTRIAL SPECIALTIES MFG. AND IS MED SPECIALITES IS PROHIBITED. | 5/32" Push-In x 1/8" Male NPT Adapter,<br>Black PBT Body with Nickel Plated Brass Threads | DRAWN BY:            | M.E. | 2/28/2018 | QCUEPM-532-2M                     | 1   |
|                                                                                                                                                                                                                                                                  |                                                                                           | SHEET 1 OF 1         |      |           | ICM Industrial Specialties Mfg.   |     |
|                                                                                                                                                                                                                                                                  |                                                                                           | SCALE: 2:1           |      | 2:1       | & IS MED Specialties (ISM)        |     |
|                                                                                                                                                                                                                                                                  |                                                                                           | DO NOT SCALE DRAWING |      |           | industrialspec.com   800-781-8486 |     |