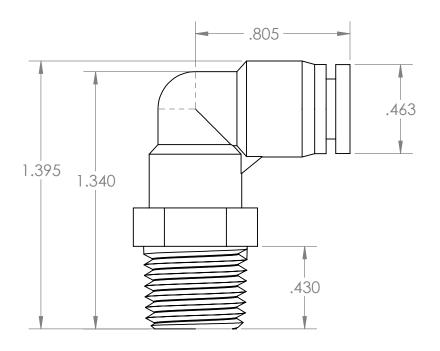

| PROPRIETARY AND CONFIDENTIAL                                                                         | Description                                                                           |   |                      | NAME | DATE     | PART#                                                  |  | REV |
|------------------------------------------------------------------------------------------------------|---------------------------------------------------------------------------------------|---|----------------------|------|----------|--------------------------------------------------------|--|-----|
| THE INFORMATION CONTAINED IN THIS                                                                    | 1/4" Push-In x 1/4" Male NPT Swivel Elbow,<br>Composite PBT with Nickel Plated Thread |   | DRAWN BY:            | M.E. | 3/9/2018 | QCUEPM-14-4M                                           |  | 1   |
| DRAWING IS THE SOLE PROPERTY OF INDUSTRIAL SPECIALTIES MFG. AND IS MED SPECIALITES. ANY REPRODUCTION |                                                                                       |   | SHEET 1 OF 1         |      |          | Industrial Specialties Mfg. & IS MED Specialties (ISM) |  |     |
| IN PART OR AS A WHOLE WITHOUT THE WRITTEN PERMISSION OF INDUSTRIAL SPECIALTIES MFG. AND              |                                                                                       |   | SCALE: 2:1           |      |          | industrialspec.com   800-781-8486                      |  |     |
| IS MED SPECIALITES IS PROHIBITED.                                                                    |                                                                                       |   | DO NOT SCALE DRAWING |      |          |                                                        |  |     |
| 5                                                                                                    | † 4                                                                                   | 3 | 2                    |      |          | 1                                                      |  |     |