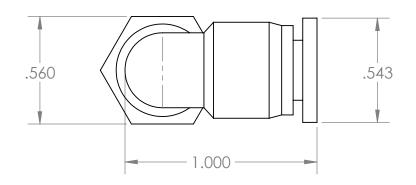

| PROPRIETARY AND CONFIDENTIAL                                                                         | Description                                                                           |   |                      | NAME | DATE     | PART#                                                  |  | REV |
|------------------------------------------------------------------------------------------------------|---------------------------------------------------------------------------------------|---|----------------------|------|----------|--------------------------------------------------------|--|-----|
| THE INFORMATION CONTAINED IN THIS                                                                    | 1/4" Push-In x 1/4" Male NPT Swivel Elbow,<br>Composite PBT with Nickel Plated Thread |   | DRAWN BY:            | M.E. | 3/9/2018 | QCUEPM-14-4M                                           |  | 1   |
| DRAWING IS THE SOLE PROPERTY OF INDUSTRIAL SPECIALTIES MFG. AND IS MED SPECIALITES. ANY REPRODUCTION |                                                                                       |   | SHEET 1 OF 1         |      |          | Industrial Specialties Mfg. & IS MED Specialties (ISM) |  |     |
| IN PART OR AS A WHOLE WITHOUT THE WRITTEN PERMISSION OF INDUSTRIAL SPECIALTIES MFG. AND              |                                                                                       |   | SCALE: 2:1           |      |          | industrialspec.com   800-781-8486                      |  |     |
| IS MED SPECIALITES IS PROHIBITED.                                                                    |                                                                                       |   | DO NOT SCALE DRAWING |      |          |                                                        |  |     |
| 5                                                                                                    | † 4                                                                                   | 3 | 2                    |      |          | 1                                                      |  |     |