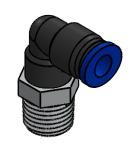

| PROPRIETARY AND CONFIDENTIAL                                                                         | Description                                                                           |   |                      | NAME | DATE     | PART#                                                  |  | REV |
|------------------------------------------------------------------------------------------------------|---------------------------------------------------------------------------------------|---|----------------------|------|----------|--------------------------------------------------------|--|-----|
| THE INFORMATION CONTAINED IN THIS                                                                    | 1/4" Push-In x 1/4" Male NPT Swivel Elbow,<br>Composite PBT with Nickel Plated Thread |   | DRAWN BY:            | M.E. | 3/9/2018 | QCUEPM-14-4M                                           |  | 1   |
| DRAWING IS THE SOLE PROPERTY OF INDUSTRIAL SPECIALTIES MFG. AND IS MED SPECIALITES. ANY REPRODUCTION |                                                                                       |   | SHEET 1 OF 1         |      |          | Industrial Specialties Mfg. & IS MED Specialties (ISM) |  |     |
| IN PART OR AS A WHOLE WITHOUT THE WRITTEN PERMISSION OF INDUSTRIAL SPECIALTIES MFG. AND              |                                                                                       |   | SCALE: 2:1           |      |          | industrialspec.com   800-781-8486                      |  |     |
| IS MED SPECIALITES IS PROHIBITED.                                                                    |                                                                                       |   | DO NOT SCALE DRAWING |      |          |                                                        |  |     |
| 5                                                                                                    | † 4                                                                                   | 3 | 2                    |      |          | 1                                                      |  |     |