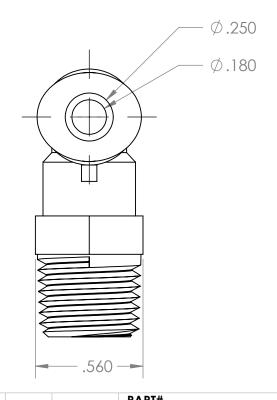

| PROPRIETARY AND CONFIDENTIAL                                                                         | Description                                                                           |   |                      | NAME | DATE     | PART#                                                  |  | REV |
|------------------------------------------------------------------------------------------------------|---------------------------------------------------------------------------------------|---|----------------------|------|----------|--------------------------------------------------------|--|-----|
| THE INFORMATION CONTAINED IN THIS                                                                    | 1/4" Push-In x 1/4" Male NPT Swivel Elbow,<br>Composite PBT with Nickel Plated Thread |   | DRAWN BY:            | M.E. | 3/9/2018 | QCUEPM-14-4M                                           |  | 1   |
| DRAWING IS THE SOLE PROPERTY OF INDUSTRIAL SPECIALTIES MFG. AND IS MED SPECIALITES. ANY REPRODUCTION |                                                                                       |   | SHEET 1 OF 1         |      |          | Industrial Specialties Mfg. & IS MED Specialties (ISM) |  |     |
| IN PART OR AS A WHOLE WITHOUT THE WRITTEN PERMISSION OF INDUSTRIAL SPECIALTIES MFG. AND              |                                                                                       |   | SCALE: 2:1           |      |          | industrialspec.com   800-781-8486                      |  |     |
| IS MED SPECIALITES IS PROHIBITED.                                                                    |                                                                                       |   | DO NOT SCALE DRAWING |      |          |                                                        |  |     |
| 5                                                                                                    | † 4                                                                                   | 3 | 2                    |      |          | 1                                                      |  |     |