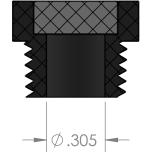

SECTION A-A

| PROPRIETARY AND CONFIDENTIAL                                                                                                                    | Description                                               |             |              | NAME | DATE      | PART#                             |                             | REV |
|-------------------------------------------------------------------------------------------------------------------------------------------------|-----------------------------------------------------------|-------------|--------------|------|-----------|-----------------------------------|-----------------------------|-----|
| THE INFORMATION CONTAINED IN THIS<br>DRAWING IS THE SOLE PROPERTY OF<br>INDUSTRIAL SPECIALTIES MFG. AND<br>IS MED SPECIALITES. ANY REPRODUCTION | 1/4" Male NPT Breather Vent,                              |             | RAWN BY:     | M.E. | 3/23/2018 | PPBV-4-PE                         |                             | 1   |
|                                                                                                                                                 | 50 micron Porous Polypropylene<br>Black Polyethylene Base | e Membrane, | Sheet 1 of 1 |      |           |                                   | Industrial Specialties Mfg. |     |
| IN PART OR AS A WHOLE<br>WITHOUT THE WRITTEN PERMISSION OF<br>INDUSTRIAL SPECIALTIES MFG. AND                                                   |                                                           |             | SCALE: 2:1   |      |           | industrialspec.com   800-781-8486 |                             |     |
| IS MED SPECIALITES IS PROHIBITED.                                                                                                               |                                                           |             |              |      |           |                                   |                             |     |
| 5                                                                                                                                               | ↑ 4                                                       | 3           |              |      | 2         |                                   |                             | 1   |