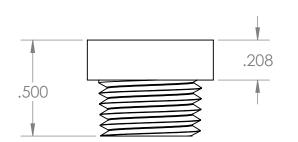

SECTION A-A

| PROPRIETARY AND CONFIDENTIAL                                                                                                                    | Description                                               |             |              | NAME | DATE      | PART#                             |                             | REV |
|-------------------------------------------------------------------------------------------------------------------------------------------------|-----------------------------------------------------------|-------------|--------------|------|-----------|-----------------------------------|-----------------------------|-----|
| THE INFORMATION CONTAINED IN THIS<br>DRAWING IS THE SOLE PROPERTY OF<br>INDUSTRIAL SPECIALTIES MFG. AND<br>IS MED SPECIALITES. ANY REPRODUCTION | 1/4" Male NPT Breather Vent,                              |             | RAWN BY:     | M.E. | 3/23/2018 | PPBV-4-PE                         |                             | 1   |
|                                                                                                                                                 | 50 micron Porous Polypropylene<br>Black Polyethylene Base | e Membrane, | Sheet 1 of 1 |      |           |                                   | Industrial Specialties Mfg. |     |
| IN PART OR AS A WHOLE<br>WITHOUT THE WRITTEN PERMISSION OF<br>INDUSTRIAL SPECIALTIES MFG. AND                                                   |                                                           |             | SCALE: 2:1   |      |           | industrialspec.com   800-781-8486 |                             |     |
| IS MED SPECIALITES IS PROHIBITED.                                                                                                               |                                                           |             |              |      |           |                                   |                             |     |
| 5                                                                                                                                               | ↑ 4                                                       | 3           |              |      | 2         |                                   |                             | 1   |