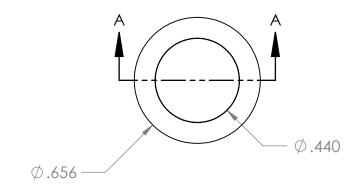

SECTION A-A

| PROPRIETARY AND CONFIDENTIAL                                                                                                                    | Description                                               |             |              | NAME | DATE      | PART#                             |                             | REV |
|-------------------------------------------------------------------------------------------------------------------------------------------------|-----------------------------------------------------------|-------------|--------------|------|-----------|-----------------------------------|-----------------------------|-----|
| THE INFORMATION CONTAINED IN THIS<br>DRAWING IS THE SOLE PROPERTY OF<br>INDUSTRIAL SPECIALTIES MFG. AND<br>IS MED SPECIALITES. ANY REPRODUCTION | 1/4" Male NPT Breather Vent,                              |             | RAWN BY:     | M.E. | 3/23/2018 | PPBV-4-PE                         |                             | 1   |
|                                                                                                                                                 | 50 micron Porous Polypropylene<br>Black Polyethylene Base | e Membrane, | Sheet 1 of 1 |      |           |                                   | Industrial Specialties Mfg. |     |
| IN PART OR AS A WHOLE<br>WITHOUT THE WRITTEN PERMISSION OF<br>INDUSTRIAL SPECIALTIES MFG. AND                                                   |                                                           |             | SCALE: 2:1   |      |           | industrialspec.com   800-781-8486 |                             |     |
| IS MED SPECIALITES IS PROHIBITED.                                                                                                               |                                                           |             |              |      |           |                                   |                             |     |
| 5                                                                                                                                               | ↑ 4                                                       | 3           |              |      | 2         |                                   |                             | 1   |