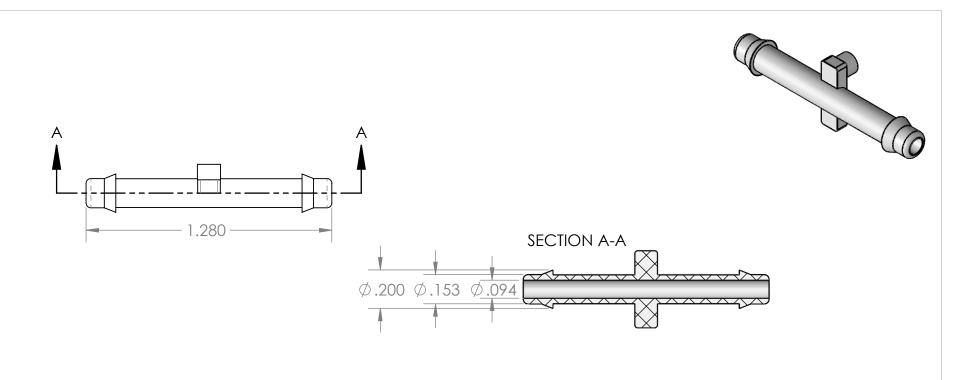

| PROPRIETARY AND CONFIDENTIAL                                                                                                                                                                                                                                       | Description                                                 |                      | NAME | DATE      | PART#                                                  | REV |
|--------------------------------------------------------------------------------------------------------------------------------------------------------------------------------------------------------------------------------------------------------------------|-------------------------------------------------------------|----------------------|------|-----------|--------------------------------------------------------|-----|
| THE INFORMATION CONTAINED IN THIS DRAWING IS THE SOLE PROPERTY OF INDUSTRIAL SPECIALTIES MFG. AND IS MED SPECIALITIES. ANY REPRODUCTION IN PART OR AS A WHOLE WITHOUT THE WRITTEN PERMISSION OF INDUSTRIAL SPECIALTIES MFG. AND IS MED SPECIALITIES IS PROHIBITED. | 1/8" Hose Barb Connector,<br>Automotive Grade Natural Nylon | DRAWN BY:            | M.E. | 4/27/2017 | P1211N                                                 | 1   |
|                                                                                                                                                                                                                                                                    |                                                             | SHEET 1 OF 1         |      | OF 1      | Industrial Specialties Mfg. & IS MED Specialties (ISM) |     |
|                                                                                                                                                                                                                                                                    |                                                             | SCALE: 2:1           |      | : 2:1     |                                                        |     |
|                                                                                                                                                                                                                                                                    |                                                             | DO NOT SCALE DRAWING |      |           | industrialspec.com   800-781-848                       |     |