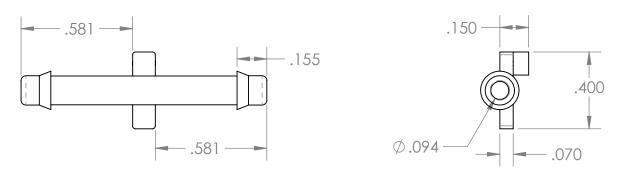

| PROPRIETARY AND CONFIDENTIAL                                                                                                                                                                                                                                       | Description                                                 |                      | NAME | DATE      | PART#                                                  | REV |
|--------------------------------------------------------------------------------------------------------------------------------------------------------------------------------------------------------------------------------------------------------------------|-------------------------------------------------------------|----------------------|------|-----------|--------------------------------------------------------|-----|
| THE INFORMATION CONTAINED IN THIS DRAWING IS THE SOLE PROPERTY OF INDUSTRIAL SPECIALTIES MFG. AND IS MED SPECIALITIES. ANY REPRODUCTION IN PART OR AS A WHOLE WITHOUT THE WRITTEN PERMISSION OF INDUSTRIAL SPECIALTIES MFG. AND IS MED SPECIALITIES IS PROHIBITED. | 1/8" Hose Barb Connector,<br>Automotive Grade Natural Nylon | DRAWN BY:            | M.E. | 4/27/2017 | P1211N                                                 | 1   |
|                                                                                                                                                                                                                                                                    |                                                             | SHEET 1 OF 1         |      | OF 1      | Industrial Specialties Mfg. & IS MED Specialties (ISM) |     |
|                                                                                                                                                                                                                                                                    |                                                             | SCALE: 2:1           |      | : 2:1     |                                                        |     |
|                                                                                                                                                                                                                                                                    |                                                             | DO NOT SCALE DRAWING |      |           | industrialspec.com   800-781-848                       |     |