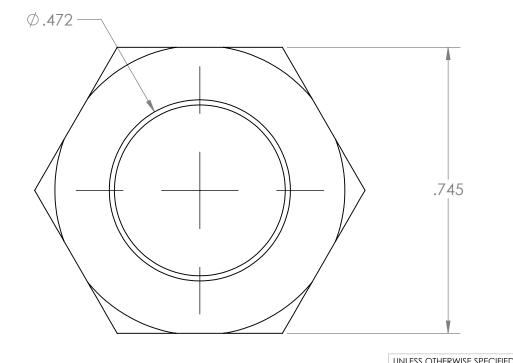

Industrial Specialties Mfg.

IS Med Specialties

DESCRIPTION: 1/4-18 NPT Jam Nut

A NN-1418-N

REV

SCALE: 4:1 SHEET 1 OF 1

4 3