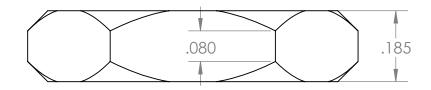

Industrial Specialties Mfg.

IS Med Specialties

DESCRIPTION: 1/4-18 NPT Jam Nut

A NN-1418-N

REV

SCALE: 4:1 SHEET 1 OF 1

4 3