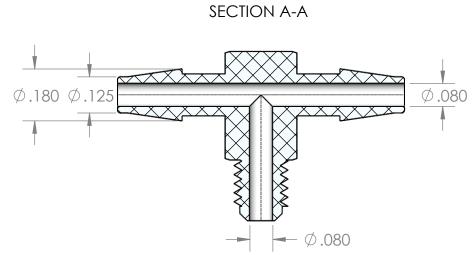

| PROPRIETARY AND CONFIDENTIAL                                                                                                                                                                                                                                     | Description                                                          |  |              | NAME                 | DATE      | PART#                       |              | REV |
|------------------------------------------------------------------------------------------------------------------------------------------------------------------------------------------------------------------------------------------------------------------|----------------------------------------------------------------------|--|--------------|----------------------|-----------|-----------------------------|--------------|-----|
| THE INFORMATION CONTAINED IN THIS DRAWING IS THE SOLE PROPERTY OF INDUSTRIAL SPECIALTIES MFG. AND IS MED SPECIALITES. ANY REPRODUCTION IN PART OR AS A WHOLE WITHOUT THE WRITTEN PERMISSION OF INDUSTRIAL SPECIALTIES MFG. AND IS MED SPECIALITES IS PROHIBITED. | 1/8" Hose Barb x 10-32 Male UNF Branch Tee,<br>Natural Polypropylene |  | DRAWN BY:    | M.E.                 | 9/28/2016 | MTA                         | -18-1032M-PP | 1   |
|                                                                                                                                                                                                                                                                  |                                                                      |  | SHEET 1 OF 1 |                      |           | Industrial Specialties Mfg. |              |     |
|                                                                                                                                                                                                                                                                  | MFR# CGD43-PR0                                                       |  | SCALE: 3:1   |                      |           | IS Med Specialties          |              |     |
|                                                                                                                                                                                                                                                                  | <u> </u>                                                             |  |              | DO NOT SCALE DRAWING |           |                             | 800-781-8487 |     |