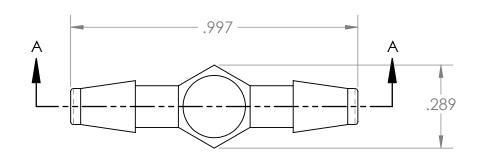

| PROPRIETARY AND CONFIDENTIAL                                                                                                                                                                                                                                     | Description                                                          |  |              | NAME                 | DATE      | PART#                       |              | REV |
|------------------------------------------------------------------------------------------------------------------------------------------------------------------------------------------------------------------------------------------------------------------|----------------------------------------------------------------------|--|--------------|----------------------|-----------|-----------------------------|--------------|-----|
| THE INFORMATION CONTAINED IN THIS DRAWING IS THE SOLE PROPERTY OF INDUSTRIAL SPECIALTIES MFG. AND IS MED SPECIALITES. ANY REPRODUCTION IN PART OR AS A WHOLE WITHOUT THE WRITTEN PERMISSION OF INDUSTRIAL SPECIALTIES MFG. AND IS MED SPECIALITES IS PROHIBITED. | 1/8" Hose Barb x 10-32 Male UNF Branch Tee,<br>Natural Polypropylene |  | DRAWN BY:    | M.E.                 | 9/28/2016 | MTA                         | -18-1032M-PP | 1   |
|                                                                                                                                                                                                                                                                  |                                                                      |  | SHEET 1 OF 1 |                      |           | Industrial Specialties Mfg. |              |     |
|                                                                                                                                                                                                                                                                  | MFR# CGD43-PR0                                                       |  | SCALE: 3:1   |                      |           | IS Med Specialties          |              |     |
|                                                                                                                                                                                                                                                                  | <u> </u>                                                             |  |              | DO NOT SCALE DRAWING |           |                             | 800-781-8487 |     |