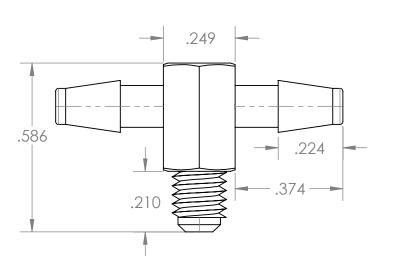

| PROPRIETARY AND CONFIDENTIAL                                                                                                                                                                                                                                     | Description                                                          |  |              | NAME                 | DATE      | PART#                       |              | REV |
|------------------------------------------------------------------------------------------------------------------------------------------------------------------------------------------------------------------------------------------------------------------|----------------------------------------------------------------------|--|--------------|----------------------|-----------|-----------------------------|--------------|-----|
| THE INFORMATION CONTAINED IN THIS DRAWING IS THE SOLE PROPERTY OF INDUSTRIAL SPECIALTIES MFG. AND IS MED SPECIALITES. ANY REPRODUCTION IN PART OR AS A WHOLE WITHOUT THE WRITTEN PERMISSION OF INDUSTRIAL SPECIALTIES MFG. AND IS MED SPECIALITES IS PROHIBITED. | 1/8" Hose Barb x 10-32 Male UNF Branch Tee,<br>Natural Polypropylene |  | DRAWN BY:    | M.E.                 | 9/28/2016 | MTA                         | -18-1032M-PP | 1   |
|                                                                                                                                                                                                                                                                  |                                                                      |  | SHEET 1 OF 1 |                      |           | Industrial Specialties Mfg. |              |     |
|                                                                                                                                                                                                                                                                  | MFR# CGD43-PR0                                                       |  | SCALE: 3:1   |                      |           | IS Med Specialties          |              |     |
|                                                                                                                                                                                                                                                                  | <u> </u>                                                             |  |              | DO NOT SCALE DRAWING |           |                             | 800-781-8487 |     |