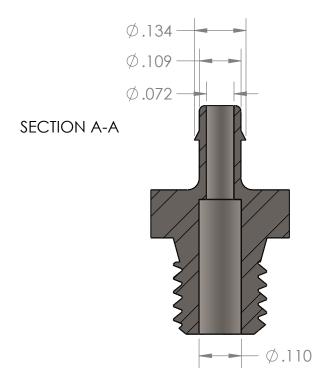

| PROPRIETARY AND CONFIDENTIAL                                                                                                                                                                                                                                     | Description                                                                                 |                      | NAME | DATE      | PART#                                                  | REV |
|------------------------------------------------------------------------------------------------------------------------------------------------------------------------------------------------------------------------------------------------------------------|---------------------------------------------------------------------------------------------|----------------------|------|-----------|--------------------------------------------------------|-----|
| THE INFORMATION CONTAINED IN THIS DRAWING IS THE SOLE PROPERTY OF INDUSTRIAL SPECIALTIES MFG. AND IS MED SPECIALITES. ANY REPRODUCTION IN PART OR AS A WHOLE WITHOUT THE WRITTEN PERMISSION OF INDUSTRIAL SPECIALTIES MFG. AND IS MED SPECIALITES IS PROHIBITED. | 3/32" Hose Barb x 1/4-28 Male UNF Adapter,<br>Fibre Gasket Supplied,<br>303 Stainless Steel | DRAWN BY:            | M.E. | 12/8/2017 | MBF-332-1428M-SS303                                    | 1   |
|                                                                                                                                                                                                                                                                  |                                                                                             | SHEET 1 OF 1         |      | OF 1      | Industrial Specialties Mfg. & IS MED Specialties (ISM) |     |
|                                                                                                                                                                                                                                                                  |                                                                                             | SCALE: 4:1           |      | 4:1       |                                                        |     |
|                                                                                                                                                                                                                                                                  |                                                                                             | DO NOT SCALE DRAWING |      |           | industrialspec.com   800-781-8486                      |     |