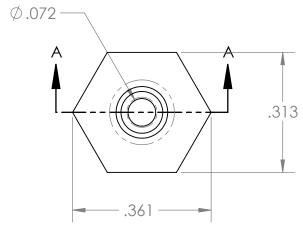

| PROPRIETARY AND CONFIDENTIAL                                                                                                                                                                                                                                     | Description                                                                                 |                      | NAME | DATE      | PART#                                                  | REV |
|------------------------------------------------------------------------------------------------------------------------------------------------------------------------------------------------------------------------------------------------------------------|---------------------------------------------------------------------------------------------|----------------------|------|-----------|--------------------------------------------------------|-----|
| THE INFORMATION CONTAINED IN THIS DRAWING IS THE SOLE PROPERTY OF INDUSTRIAL SPECIALTIES MFG. AND IS MED SPECIALITES. ANY REPRODUCTION IN PART OR AS A WHOLE WITHOUT THE WRITTEN PERMISSION OF INDUSTRIAL SPECIALTIES MFG. AND IS MED SPECIALITES IS PROHIBITED. | 3/32" Hose Barb x 1/4-28 Male UNF Adapter,<br>Fibre Gasket Supplied,<br>303 Stainless Steel | DRAWN BY:            | M.E. | 12/8/2017 | MBF-332-1428M-SS303                                    | 1   |
|                                                                                                                                                                                                                                                                  |                                                                                             | SHEET 1 OF 1         |      | OF 1      | Industrial Specialties Mfg. & IS MED Specialties (ISM) |     |
|                                                                                                                                                                                                                                                                  |                                                                                             | SCALE: 4:1           |      | 4:1       |                                                        |     |
|                                                                                                                                                                                                                                                                  |                                                                                             | DO NOT SCALE DRAWING |      |           | industrialspec.com   800-781-8486                      |     |