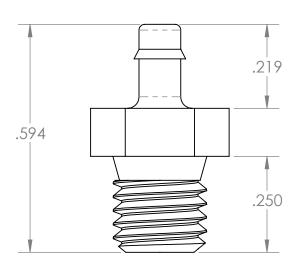

| PROPRIETARY AND CONFIDENTIAL                                                                                                                                                                                                                                     | Description                                                                                 |                      | NAME | DATE      | PART#                                                  | REV |
|------------------------------------------------------------------------------------------------------------------------------------------------------------------------------------------------------------------------------------------------------------------|---------------------------------------------------------------------------------------------|----------------------|------|-----------|--------------------------------------------------------|-----|
| THE INFORMATION CONTAINED IN THIS DRAWING IS THE SOLE PROPERTY OF INDUSTRIAL SPECIALTIES MFG. AND IS MED SPECIALITES. ANY REPRODUCTION IN PART OR AS A WHOLE WITHOUT THE WRITTEN PERMISSION OF INDUSTRIAL SPECIALTIES MFG. AND IS MED SPECIALITES IS PROHIBITED. | 3/32" Hose Barb x 1/4-28 Male UNF Adapter,<br>Fibre Gasket Supplied,<br>303 Stainless Steel | DRAWN BY:            | M.E. | 12/8/2017 | MBF-332-1428M-SS303                                    | 1   |
|                                                                                                                                                                                                                                                                  |                                                                                             | SHEET 1 OF 1         |      | OF 1      | Industrial Specialties Mfg. & IS MED Specialties (ISM) |     |
|                                                                                                                                                                                                                                                                  |                                                                                             | SCALE: 4:1           |      | 4:1       |                                                        |     |
|                                                                                                                                                                                                                                                                  |                                                                                             | DO NOT SCALE DRAWING |      |           | industrialspec.com   800-781-8486                      |     |