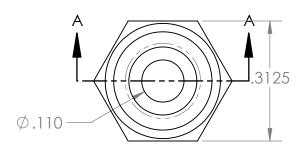

| PROPRIETARY AND CONFIDENTIAL                                                                                                           | Description                               |   |                      | NAME | DATE      | PART#                                                  | REV |  |
|----------------------------------------------------------------------------------------------------------------------------------------|-------------------------------------------|---|----------------------|------|-----------|--------------------------------------------------------|-----|--|
| THE INFORMATION CONTAINED IN THIS DRAWING IS THE SOLE PROPERTY OF INDUSTRIAL SPECIALTIES MFG. AND IS MED SPECIALTIES. ANY REPRODUCTION | 1/4" Hose Barb x 1/4-28 Male UNF Adapter, |   | WN BY:               |      | 10/1/2019 | MBF-14-1428M-B                                         | 1   |  |
|                                                                                                                                        | Brass                                     |   | SHEET 1 OF 1         |      | OF 1      | Industrial Specialties Mfg. & IS MED Specialties (ISM) |     |  |
| IN PART OR AS A WHOLE WITHOUT THE WRITTEN PERMISSION OF INDUSTRIAL SPECIALTIES MFG. AND                                                |                                           |   | SCALE: 4:1           |      |           |                                                        |     |  |
| IS MED SPECIALITES IS PROHIBITED.                                                                                                      |                                           |   | DO NOT SCALE DRAWING |      |           | industrialspec.com   800-781-8486                      |     |  |
| 5                                                                                                                                      | <sup>†</sup> 4                            | 3 | 2                    |      | 2         | 1                                                      |     |  |