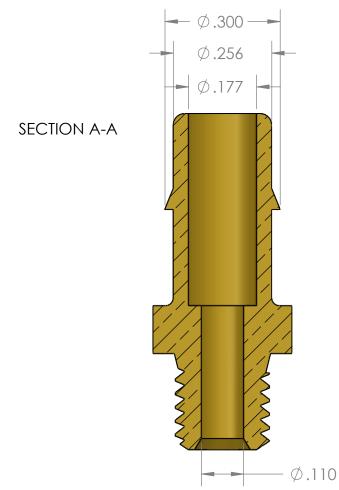

| PROPRIETARY AND CONFIDENTIAL                                                                                                           | Description                               |   |                      | NAME | DATE      | PART#                                                  | REV |  |
|----------------------------------------------------------------------------------------------------------------------------------------|-------------------------------------------|---|----------------------|------|-----------|--------------------------------------------------------|-----|--|
| THE INFORMATION CONTAINED IN THIS DRAWING IS THE SOLE PROPERTY OF INDUSTRIAL SPECIALTIES MFG. AND IS MED SPECIALTIES. ANY REPRODUCTION | 1/4" Hose Barb x 1/4-28 Male UNF Adapter, |   | WN BY:               |      | 10/1/2019 | MBF-14-1428M-B                                         | 1   |  |
|                                                                                                                                        | Brass                                     |   | SHEET 1 OF 1         |      | OF 1      | Industrial Specialties Mfg. & IS MED Specialties (ISM) |     |  |
| IN PART OR AS A WHOLE WITHOUT THE WRITTEN PERMISSION OF INDUSTRIAL SPECIALTIES MFG. AND                                                |                                           |   | SCALE: 4:1           |      |           |                                                        |     |  |
| IS MED SPECIALITES IS PROHIBITED.                                                                                                      |                                           |   | DO NOT SCALE DRAWING |      |           | industrialspec.com   800-781-8486                      |     |  |
| 5                                                                                                                                      | <sup>†</sup> 4                            | 3 | 2                    |      | 2         | 1                                                      |     |  |