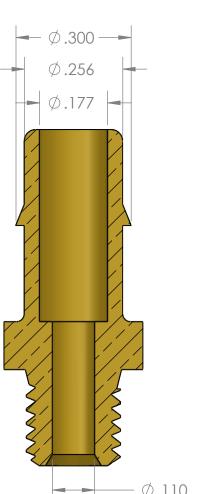

| PROPRIETARY AND CONFIDENTIAL                                                                                                           | Description                               |   |                      | NAME | DATE      | PART#                                                  | REV |  |
|----------------------------------------------------------------------------------------------------------------------------------------|-------------------------------------------|---|----------------------|------|-----------|--------------------------------------------------------|-----|--|
| THE INFORMATION CONTAINED IN THIS DRAWING IS THE SOLE PROPERTY OF INDUSTRIAL SPECIALTIES MFG. AND IS MED SPECIALTIES. ANY REPRODUCTION | 1/4" Hose Barb x 1/4-28 Male UNF Adapter, |   | WN BY:               |      | 10/1/2019 | MBF-14-1428M-B                                         | 1   |  |
|                                                                                                                                        | Brass                                     |   | SHEET 1 OF 1         |      | OF 1      | Industrial Specialties Mfg. & IS MED Specialties (ISM) |     |  |
| IN PART OR AS A WHOLE WITHOUT THE WRITTEN PERMISSION OF INDUSTRIAL SPECIALTIES MFG. AND                                                |                                           |   | SCALE: 4:1           |      |           |                                                        |     |  |
| IS MED SPECIALITES IS PROHIBITED.                                                                                                      |                                           |   | DO NOT SCALE DRAWING |      |           | industrialspec.com   800-781-8486                      |     |  |
| 5                                                                                                                                      | <sup>†</sup> 4                            | 3 | 2                    |      | 2         | 1                                                      |     |  |