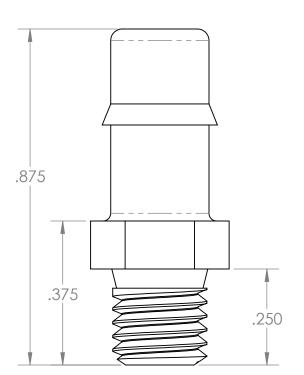

| PROPRIETARY AND CONFIDENTIAL                                                                                                           | Description                               |   |                      | NAME | DATE      | PART#                                                  | REV |  |
|----------------------------------------------------------------------------------------------------------------------------------------|-------------------------------------------|---|----------------------|------|-----------|--------------------------------------------------------|-----|--|
| THE INFORMATION CONTAINED IN THIS DRAWING IS THE SOLE PROPERTY OF INDUSTRIAL SPECIALTIES MFG. AND IS MED SPECIALTIES. ANY REPRODUCTION | 1/4" Hose Barb x 1/4-28 Male UNF Adapter, |   | WN BY:               |      | 10/1/2019 | MBF-14-1428M-B                                         | 1   |  |
|                                                                                                                                        | Brass                                     |   | SHEET 1 OF 1         |      | OF 1      | Industrial Specialties Mfg. & IS MED Specialties (ISM) |     |  |
| IN PART OR AS A WHOLE WITHOUT THE WRITTEN PERMISSION OF INDUSTRIAL SPECIALTIES MFG. AND                                                |                                           |   | SCALE: 4:1           |      |           |                                                        |     |  |
| IS MED SPECIALITES IS PROHIBITED.                                                                                                      |                                           |   | DO NOT SCALE DRAWING |      |           | industrialspec.com   800-781-8486                      |     |  |
| 5                                                                                                                                      | <sup>†</sup> 4                            | 3 | 2                    |      | 2         | 1                                                      |     |  |