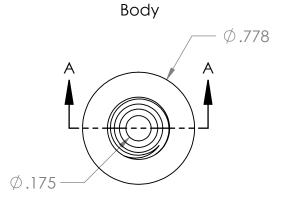

## Ø.266 $\emptyset.175$ .566

SECTION A-A

DO NOT SCALE DRAWING

| PROPRIETARY AND CONFIDENTIAL                                                                                                                                                                                                   | Description                                                                        |                      | NAME | DATE      | PART#                                                   | REV |  |
|--------------------------------------------------------------------------------------------------------------------------------------------------------------------------------------------------------------------------------|------------------------------------------------------------------------------------|----------------------|------|-----------|---------------------------------------------------------|-----|--|
| THE INFORMATION CONTAINED IN THIS                                                                                                                                                                                              | 1/4" Compression x 1/8" Female NPT Adapter,                                        | DRAWN BY:            | M.E. | 7/21/2017 | JFC-14-2F-N-PG                                          | 1   |  |
| DRAWING IS THE SOLE PROPERTY OF INDUSTRIAL SPECIALTIES MFG. AND IS MED SPECIALITES. ANY REPRODUCTION IN PART OR AS A WHOLE WITHOUT THE WRITTEN PERMISSION OF INDUSTRIAL SPECIALITES MFG. AND IS MED SPECIALITES IS PROHIBITED. | Plastic Gripper Style Nut, Nylon                                                   | SHEET 1 OF 1         |      |           | Industrial Specialties Mfg.  & IS MED Specialties (ISM) |     |  |
|                                                                                                                                                                                                                                | Plastic Gripper Nut is design to hold up to 220 psi when used with Plastic Tubing. | SCALE: 2:1           |      | : 2:1     |                                                         |     |  |
|                                                                                                                                                                                                                                |                                                                                    | DO NOT SCALE DRAWING |      |           | industrialspec.com   800-781-8486                       |     |  |