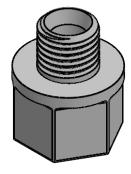

## Ø.266 $\emptyset.175$ .566

SECTION A-A

DO NOT SCALE DRAWING

| PROPRIETARY AND CONFIDENTIAL                                                                                                                                                                                                   | Description                                                                        |                      | NAME | DATE      | PART#                                                   | REV |  |
|--------------------------------------------------------------------------------------------------------------------------------------------------------------------------------------------------------------------------------|------------------------------------------------------------------------------------|----------------------|------|-----------|---------------------------------------------------------|-----|--|
| THE INFORMATION CONTAINED IN THIS                                                                                                                                                                                              | 1/4" Compression x 1/8" Female NPT Adapter,                                        | DRAWN BY:            | M.E. | 7/21/2017 | JFC-14-2F-N-PG                                          | 1   |  |
| DRAWING IS THE SOLE PROPERTY OF INDUSTRIAL SPECIALTIES MFG. AND IS MED SPECIALITES. ANY REPRODUCTION IN PART OR AS A WHOLE WITHOUT THE WRITTEN PERMISSION OF INDUSTRIAL SPECIALITES MFG. AND IS MED SPECIALITES IS PROHIBITED. | Plastic Gripper Style Nut, Nylon                                                   | SHEET 1 OF 1         |      |           | Industrial Specialties Mfg.  & IS MED Specialties (ISM) |     |  |
|                                                                                                                                                                                                                                | Plastic Gripper Nut is design to hold up to 220 psi when used with Plastic Tubing. | SCALE: 2:1           |      | : 2:1     |                                                         |     |  |
|                                                                                                                                                                                                                                |                                                                                    | DO NOT SCALE DRAWING |      |           | industrialspec.com   800-781-8486                       |     |  |