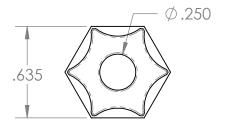

## Ø.266 $\emptyset.175$ .566

SECTION A-A

DO NOT SCALE DRAWING

| PROPRIETARY AND CONFIDENTIAL                                                                                                                                                                                                   | Description                                                                        |                      | NAME | DATE      | PART#                                                   | REV |  |
|--------------------------------------------------------------------------------------------------------------------------------------------------------------------------------------------------------------------------------|------------------------------------------------------------------------------------|----------------------|------|-----------|---------------------------------------------------------|-----|--|
| THE INFORMATION CONTAINED IN THIS                                                                                                                                                                                              | 1/4" Compression x 1/8" Female NPT Adapter,                                        | DRAWN BY:            | M.E. | 7/21/2017 | JFC-14-2F-N-PG                                          | 1   |  |
| DRAWING IS THE SOLE PROPERTY OF INDUSTRIAL SPECIALTIES MFG. AND IS MED SPECIALITES. ANY REPRODUCTION IN PART OR AS A WHOLE WITHOUT THE WRITTEN PERMISSION OF INDUSTRIAL SPECIALITES MFG. AND IS MED SPECIALITES IS PROHIBITED. | Plastic Gripper Style Nut, Nylon                                                   | SHEET 1 OF 1         |      |           | Industrial Specialties Mfg.  & IS MED Specialties (ISM) |     |  |
|                                                                                                                                                                                                                                | Plastic Gripper Nut is design to hold up to 220 psi when used with Plastic Tubing. | SCALE: 2:1           |      | : 2:1     |                                                         |     |  |
|                                                                                                                                                                                                                                |                                                                                    | DO NOT SCALE DRAWING |      |           | industrialspec.com   800-781-8486                       |     |  |