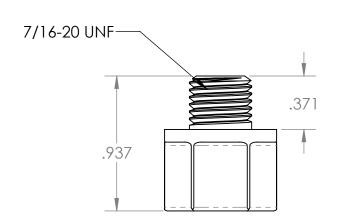

-1/8" Female NPT

## Ø.266 $\emptyset.175$ .566

SECTION A-A

DO NOT SCALE DRAWING

| PROPRIETARY AND CONFIDENTIAL                                                                                                                                                                                                   | Description                                                                        |                      | NAME | DATE      | PART#                                                   | REV |  |
|--------------------------------------------------------------------------------------------------------------------------------------------------------------------------------------------------------------------------------|------------------------------------------------------------------------------------|----------------------|------|-----------|---------------------------------------------------------|-----|--|
| THE INFORMATION CONTAINED IN THIS                                                                                                                                                                                              | 1/4" Compression x 1/8" Female NPT Adapter,                                        | DRAWN BY:            | M.E. | 7/21/2017 | JFC-14-2F-N-PG                                          | 1   |  |
| DRAWING IS THE SOLE PROPERTY OF INDUSTRIAL SPECIALTIES MFG. AND IS MED SPECIALITES. ANY REPRODUCTION IN PART OR AS A WHOLE WITHOUT THE WRITTEN PERMISSION OF INDUSTRIAL SPECIALITES MFG. AND IS MED SPECIALITES IS PROHIBITED. | Plastic Gripper Style Nut, Nylon                                                   | SHEET 1 OF 1         |      |           | Industrial Specialties Mfg.  & IS MED Specialties (ISM) |     |  |
|                                                                                                                                                                                                                                | Plastic Gripper Nut is design to hold up to 220 psi when used with Plastic Tubing. | SCALE: 2:1           |      | : 2:1     |                                                         |     |  |
|                                                                                                                                                                                                                                |                                                                                    | DO NOT SCALE DRAWING |      |           | industrialspec.com   800-781-8486                       |     |  |