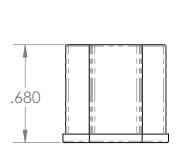

## Ø.266 $\emptyset.175$ .566

SECTION A-A

DO NOT SCALE DRAWING

| PROPRIETARY AND CONFIDENTIAL                                                                                                                                                                                                   | Description                                                                        |                      | NAME | DATE      | PART#                                                   | REV |  |
|--------------------------------------------------------------------------------------------------------------------------------------------------------------------------------------------------------------------------------|------------------------------------------------------------------------------------|----------------------|------|-----------|---------------------------------------------------------|-----|--|
| THE INFORMATION CONTAINED IN THIS                                                                                                                                                                                              | 1/4" Compression x 1/8" Female NPT Adapter,                                        | DRAWN BY:            | M.E. | 7/21/2017 | JFC-14-2F-N-PG                                          | 1   |  |
| DRAWING IS THE SOLE PROPERTY OF INDUSTRIAL SPECIALTIES MFG. AND IS MED SPECIALITES. ANY REPRODUCTION IN PART OR AS A WHOLE WITHOUT THE WRITTEN PERMISSION OF INDUSTRIAL SPECIALITES MFG. AND IS MED SPECIALITES IS PROHIBITED. | Plastic Gripper Style Nut, Nylon                                                   | SHEET 1 OF 1         |      |           | Industrial Specialties Mfg.  & IS MED Specialties (ISM) |     |  |
|                                                                                                                                                                                                                                | Plastic Gripper Nut is design to hold up to 220 psi when used with Plastic Tubing. | SCALE: 2:1           |      | : 2:1     |                                                         |     |  |
|                                                                                                                                                                                                                                |                                                                                    | DO NOT SCALE DRAWING |      |           | industrialspec.com   800-781-8486                       |     |  |