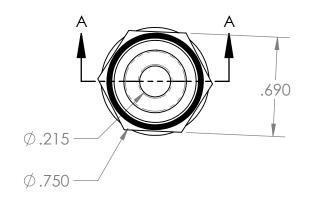

| PROPRIETARY AND CONFIDENTIAL                                                                                                           | Description                                  |            |                      | NAME | DATE      | PART# ISFS-6M-150-N                       | REV |
|----------------------------------------------------------------------------------------------------------------------------------------|----------------------------------------------|------------|----------------------|------|-----------|-------------------------------------------|-----|
| THE INFORMATION CONTAINED IN THIS DRAWING IS THE SOLE PROPERTY OF INDUSTRIAL SPECIALTIES MFG, AND IS MED SPECIALITES. ANY REPRODUCTION | 2/0" Made NIDT Creation Chroiner 150 mileson |            | DRAWN BY:            | M.E. | 3/25/2014 |                                           | 1   |
|                                                                                                                                        | 3/8" Male NPT Suction Strainer, 15<br>Nylon  | 50 micron, | SHEET 1 OF 1         |      | OF 1      |                                           |     |
| IN PART OR AS A WHOLE WITHOUT THE WRITTEN PERMISSION OF INDUSTRIAL SPECIALTIES MFG. AND                                                |                                              |            | SCALE: 1.5:1         |      |           | Industrial Specialties IS Med Specialties |     |
| IS MED SPECIALITES IS PROHIBITED.                                                                                                      |                                              |            | DO NOT SCALE DRAWING |      | DRAWING   | 13 Med Specialities                       |     |