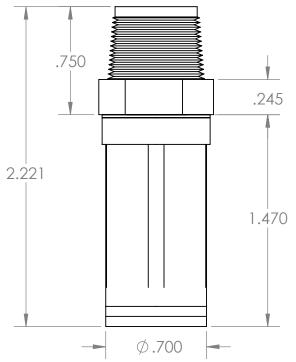

| PROPRIETARY AND CONFIDENTIAL                                                                                                           | Description                                  |            |                      | NAME | DATE      | PART# ISFS-6M-150-N                       | REV |
|----------------------------------------------------------------------------------------------------------------------------------------|----------------------------------------------|------------|----------------------|------|-----------|-------------------------------------------|-----|
| THE INFORMATION CONTAINED IN THIS DRAWING IS THE SOLE PROPERTY OF INDUSTRIAL SPECIALTIES MFG, AND IS MED SPECIALITES. ANY REPRODUCTION | 2/0" Made NIDT Creation Chroiner 150 mileson |            | DRAWN BY:            | M.E. | 3/25/2014 |                                           | 1   |
|                                                                                                                                        | 3/8" Male NPT Suction Strainer, 15<br>Nylon  | 50 micron, | SHEET 1 OF 1         |      | OF 1      |                                           |     |
| IN PART OR AS A WHOLE WITHOUT THE WRITTEN PERMISSION OF INDUSTRIAL SPECIALTIES MFG. AND                                                |                                              |            | SCALE: 1.5:1         |      |           | Industrial Specialties IS Med Specialties |     |
| IS MED SPECIALITES IS PROHIBITED.                                                                                                      |                                              |            | DO NOT SCALE DRAWING |      | DRAWING   | 13 Med Specialities                       |     |