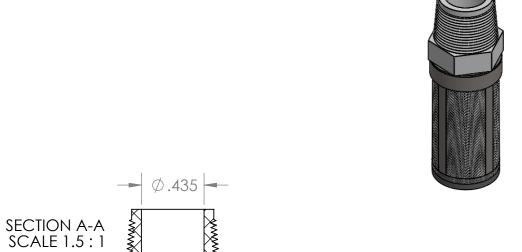

| PROPRIETARY AND CONFIDENTIAL                                                                                                           | Description                                  |            |                      | NAME | DATE      | PART# ISFS-6M-150-N                       | REV |
|----------------------------------------------------------------------------------------------------------------------------------------|----------------------------------------------|------------|----------------------|------|-----------|-------------------------------------------|-----|
| THE INFORMATION CONTAINED IN THIS DRAWING IS THE SOLE PROPERTY OF INDUSTRIAL SPECIALTIES MFG, AND IS MED SPECIALITES. ANY REPRODUCTION | 2/0" Made NIDT Creation Chroiner 150 mileson |            | DRAWN BY:            | M.E. | 3/25/2014 |                                           | 1   |
|                                                                                                                                        | 3/8" Male NPT Suction Strainer, 15<br>Nylon  | 50 micron, | SHEET 1 OF 1         |      | OF 1      |                                           |     |
| IN PART OR AS A WHOLE WITHOUT THE WRITTEN PERMISSION OF INDUSTRIAL SPECIALTIES MFG. AND                                                |                                              |            | SCALE: 1.5:1         |      |           | Industrial Specialties IS Med Specialties |     |
| IS MED SPECIALITES IS PROHIBITED.                                                                                                      |                                              |            | DO NOT SCALE DRAWING |      | DRAWING   | 13 Med Specialities                       |     |