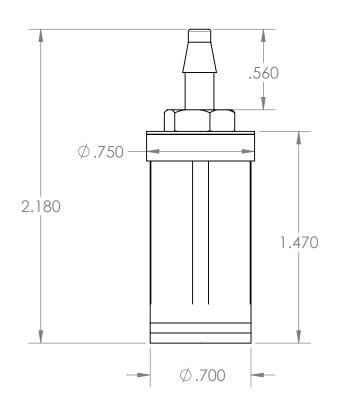

| PROPRIETARY AND CONFIDENTIAL      | Description                                 |              | NAME | DATE     | PART#           | REV |
|-----------------------------------|---------------------------------------------|--------------|------|----------|-----------------|-----|
| THE INFORMATION CONTAINED IN THIS | 5/32" Hose Barb Suction Strainer,           | DRAWN BY:    | M.E. | 1/7/2015 | ISFS-532V-150-N | 1   |
| DRAWING IS THE SOLE PROPERTY OF   | Standard Bark Style 150 migran Nylon Soroon | CHEET 1 OF 1 |      |          |                 |     |