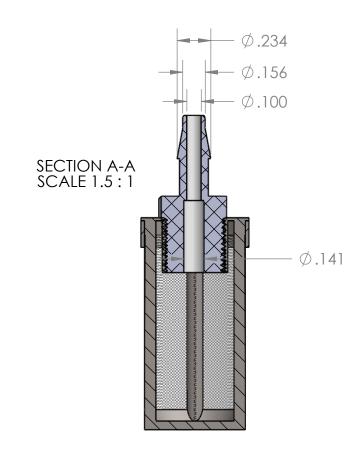

| PROPRIETARY AND CONFIDENTIAL      | Description                                 |              | NAME | DATE     | PART#           | REV |
|-----------------------------------|---------------------------------------------|--------------|------|----------|-----------------|-----|
| THE INFORMATION CONTAINED IN THIS | 5/32" Hose Barb Suction Strainer,           | DRAWN BY:    | M.E. | 1/7/2015 | ISFS-532V-150-N | 1   |
| DRAWING IS THE SOLE PROPERTY OF   | Standard Bark Style 150 migran Nylon Soroon | CHEET 1 OF 1 |      |          |                 |     |