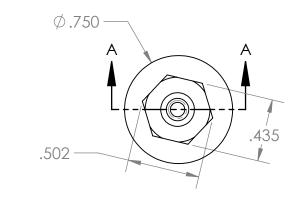

| PROPRIETARY AND CONFIDENTIAL      | Description                                 |              | NAME | DATE     | PART#           | REV |
|-----------------------------------|---------------------------------------------|--------------|------|----------|-----------------|-----|
| THE INFORMATION CONTAINED IN THIS | 5/32" Hose Barb Suction Strainer,           | DRAWN BY:    | M.E. | 1/7/2015 | ISFS-532V-150-N | 1   |
| DRAWING IS THE SOLE PROPERTY OF   | Standard Bark Style 150 migran Nylon Soroon | CHEET 1 OF 1 |      |          |                 |     |