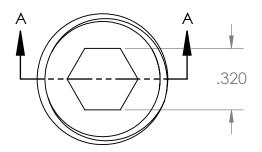

| PROPRIETARY AND CONFIDENTIAL                                                                                                                                                                                                                                     | Description                                             |                      | NAME | DATE      | PART#                                                  | REV |
|------------------------------------------------------------------------------------------------------------------------------------------------------------------------------------------------------------------------------------------------------------------|---------------------------------------------------------|----------------------|------|-----------|--------------------------------------------------------|-----|
| THE INFORMATION CONTAINED IN THIS DRAWING IS THE SOLE PROPERTY OF INDUSTRIAL SPECIALTIES MFG. AND IS MED SPECIALITES. ANY REPRODUCTION IN PART OR AS A WHOLE WITHOUT THE WRITTEN PERMISSION OF INDUSTRIAL SPECIALTIES MFG. AND IS MED SPECIALITES IS PROHIBITED. | 3/8" Male NPT Socket Plug,<br>High Density Polyethylene | DRAWN BY:            | M.E. | 6/11/2020 | IP-6M-HDPE                                             | 1   |
|                                                                                                                                                                                                                                                                  |                                                         | SHEET 1 OF 1         |      | OF 1      | Industrial Specialties Mfg. & IS MED Specialties (ISM) |     |
|                                                                                                                                                                                                                                                                  |                                                         | SCALE: 2:1           |      | 2:1       |                                                        |     |
|                                                                                                                                                                                                                                                                  |                                                         | DO NOT SCALE DRAWING |      |           | industrialspec.com   800-781-8486                      |     |