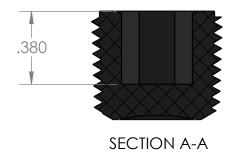

| PROPRIETARY AND CONFIDENTIAL                                                                                                                                                                                                                                     | Description                                             |                      | NAME | DATE      | PART#                                                  | REV |
|------------------------------------------------------------------------------------------------------------------------------------------------------------------------------------------------------------------------------------------------------------------|---------------------------------------------------------|----------------------|------|-----------|--------------------------------------------------------|-----|
| THE INFORMATION CONTAINED IN THIS DRAWING IS THE SOLE PROPERTY OF INDUSTRIAL SPECIALTIES MFG. AND IS MED SPECIALITES. ANY REPRODUCTION IN PART OR AS A WHOLE WITHOUT THE WRITTEN PERMISSION OF INDUSTRIAL SPECIALTIES MFG. AND IS MED SPECIALITES IS PROHIBITED. | 3/8" Male NPT Socket Plug,<br>High Density Polyethylene | DRAWN BY:            | M.E. | 6/11/2020 | IP-6M-HDPE                                             | 1   |
|                                                                                                                                                                                                                                                                  |                                                         | SHEET 1 OF 1         |      | OF 1      | Industrial Specialties Mfg. & IS MED Specialties (ISM) |     |
|                                                                                                                                                                                                                                                                  |                                                         | SCALE: 2:1           |      | 2:1       |                                                        |     |
|                                                                                                                                                                                                                                                                  |                                                         | DO NOT SCALE DRAWING |      |           | industrialspec.com   800-781-8486                      |     |