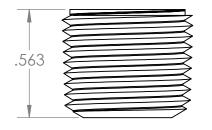

| PROPRIETARY AND CONFIDENTIAL                                                                                                                                                                                                                                     | Description                                             |                      | NAME | DATE      | PART#                                                  | REV |
|------------------------------------------------------------------------------------------------------------------------------------------------------------------------------------------------------------------------------------------------------------------|---------------------------------------------------------|----------------------|------|-----------|--------------------------------------------------------|-----|
| THE INFORMATION CONTAINED IN THIS DRAWING IS THE SOLE PROPERTY OF INDUSTRIAL SPECIALTIES MFG. AND IS MED SPECIALITES. ANY REPRODUCTION IN PART OR AS A WHOLE WITHOUT THE WRITTEN PERMISSION OF INDUSTRIAL SPECIALTIES MFG. AND IS MED SPECIALITES IS PROHIBITED. | 3/8" Male NPT Socket Plug,<br>High Density Polyethylene | DRAWN BY:            | M.E. | 6/11/2020 | IP-6M-HDPE                                             | 1   |
|                                                                                                                                                                                                                                                                  |                                                         | SHEET 1 OF 1         |      | OF 1      | Industrial Specialties Mfg. & IS MED Specialties (ISM) |     |
|                                                                                                                                                                                                                                                                  |                                                         | SCALE: 2:1           |      | 2:1       |                                                        |     |
|                                                                                                                                                                                                                                                                  |                                                         | DO NOT SCALE DRAWING |      |           | industrialspec.com   800-781-8486                      |     |