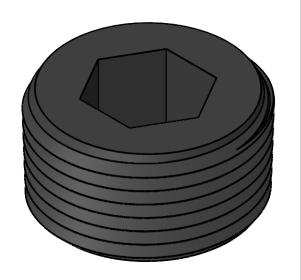

## SECTION A-A

| PROPRIETARY AND CONFIDENTIAL                                                                                                                                                                                                                                     | Description                                           |              | NAME      | DATE      | PART#                 |                                        | REV |
|------------------------------------------------------------------------------------------------------------------------------------------------------------------------------------------------------------------------------------------------------------------|-------------------------------------------------------|--------------|-----------|-----------|-----------------------|----------------------------------------|-----|
| THE INFORMATION CONTAINED IN THIS DRAWING IS THE SOLE PROPERTY OF INDUSTRIAL SPECIALTIES MFG, AND IS MED SPECIALITES. ANY REPRODUCTION IN PART OR AS A WHOLE WITHOUT THE WRITTEN PERMISSION OF INDUSTRIAL SPECIALTIES MFG, AND IS MED SPECIALITES IS PROHIBITED. | 1" Male NPT Socket Plug,<br>High Density Polyethylene | DRAWN BY:    | M.E.      | 1/17/2016 | IP-1                  | 6M-HDPE                                | 1   |
|                                                                                                                                                                                                                                                                  |                                                       | SHEET 1 OF 1 |           |           | Industrial Specialtie | ecialties Mfg.                         |     |
|                                                                                                                                                                                                                                                                  |                                                       | SCALE: 2:1   |           |           | IS Med Specialties    |                                        |     |
|                                                                                                                                                                                                                                                                  |                                                       | DO           | NOT SCALE | DRAWING   |                       | www.industrialspec.com<br>800-781-8487 |     |