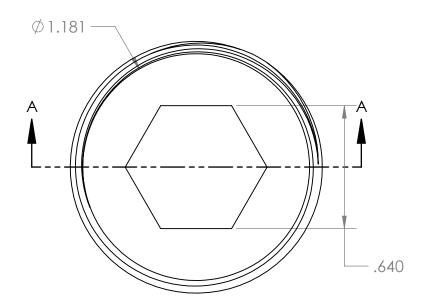

## SECTION A-A

| PROPRIETARY AND CONFIDENTIAL                                                                                                                                                                                                                                     | Description                                           |              | NAME      | DATE      | PART#                 |                                        | REV |
|------------------------------------------------------------------------------------------------------------------------------------------------------------------------------------------------------------------------------------------------------------------|-------------------------------------------------------|--------------|-----------|-----------|-----------------------|----------------------------------------|-----|
| THE INFORMATION CONTAINED IN THIS DRAWING IS THE SOLE PROPERTY OF INDUSTRIAL SPECIALTIES MFG, AND IS MED SPECIALITES. ANY REPRODUCTION IN PART OR AS A WHOLE WITHOUT THE WRITTEN PERMISSION OF INDUSTRIAL SPECIALTIES MFG, AND IS MED SPECIALITES IS PROHIBITED. | 1" Male NPT Socket Plug,<br>High Density Polyethylene | DRAWN BY:    | M.E.      | 1/17/2016 | IP-1                  | 6M-HDPE                                | 1   |
|                                                                                                                                                                                                                                                                  |                                                       | SHEET 1 OF 1 |           |           | Industrial Specialtie | ecialties Mfg.                         |     |
|                                                                                                                                                                                                                                                                  |                                                       | SCALE: 2:1   |           |           | IS Med Specialties    |                                        |     |
|                                                                                                                                                                                                                                                                  |                                                       | DO           | NOT SCALE | DRAWING   |                       | www.industrialspec.com<br>800-781-8487 |     |