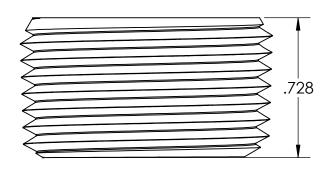

## SECTION A-A

| PROPRIETARY AND CONFIDENTIAL                                                                                                                                                                                                                                     | Description                                           |              | NAME      | DATE      | PART#                 |                                        | REV |
|------------------------------------------------------------------------------------------------------------------------------------------------------------------------------------------------------------------------------------------------------------------|-------------------------------------------------------|--------------|-----------|-----------|-----------------------|----------------------------------------|-----|
| THE INFORMATION CONTAINED IN THIS DRAWING IS THE SOLE PROPERTY OF INDUSTRIAL SPECIALTIES MFG, AND IS MED SPECIALITES. ANY REPRODUCTION IN PART OR AS A WHOLE WITHOUT THE WRITTEN PERMISSION OF INDUSTRIAL SPECIALTIES MFG, AND IS MED SPECIALITES IS PROHIBITED. | 1" Male NPT Socket Plug,<br>High Density Polyethylene | DRAWN BY:    | M.E.      | 1/17/2016 | IP-1                  | 6M-HDPE                                | 1   |
|                                                                                                                                                                                                                                                                  |                                                       | SHEET 1 OF 1 |           |           | Industrial Specialtie | ecialties Mfg.                         |     |
|                                                                                                                                                                                                                                                                  |                                                       | SCALE: 2:1   |           |           | IS Med Specialties    |                                        |     |
|                                                                                                                                                                                                                                                                  |                                                       | DO           | NOT SCALE | DRAWING   |                       | www.industrialspec.com<br>800-781-8487 |     |