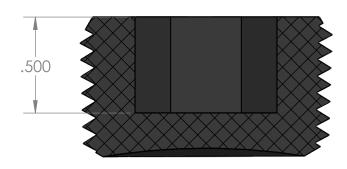

## SECTION A-A

| PROPRIETARY AND CONFIDENTIAL                                                                                                                                                                                                                                     | Description                                           |              | NAME      | DATE      | PART#                 |                                        | REV |
|------------------------------------------------------------------------------------------------------------------------------------------------------------------------------------------------------------------------------------------------------------------|-------------------------------------------------------|--------------|-----------|-----------|-----------------------|----------------------------------------|-----|
| THE INFORMATION CONTAINED IN THIS DRAWING IS THE SOLE PROPERTY OF INDUSTRIAL SPECIALTIES MFG, AND IS MED SPECIALITES. ANY REPRODUCTION IN PART OR AS A WHOLE WITHOUT THE WRITTEN PERMISSION OF INDUSTRIAL SPECIALTIES MFG, AND IS MED SPECIALITES IS PROHIBITED. | 1" Male NPT Socket Plug,<br>High Density Polyethylene | DRAWN BY:    | M.E.      | 1/17/2016 | IP-1                  | 6M-HDPE                                | 1   |
|                                                                                                                                                                                                                                                                  |                                                       | SHEET 1 OF 1 |           |           | Industrial Specialtie | ecialties Mfg.                         |     |
|                                                                                                                                                                                                                                                                  |                                                       | SCALE: 2:1   |           |           | IS Med Specialties    |                                        |     |
|                                                                                                                                                                                                                                                                  |                                                       | DO           | NOT SCALE | DRAWING   |                       | www.industrialspec.com<br>800-781-8487 |     |