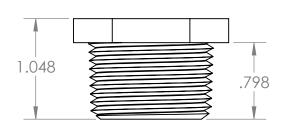

## SECTION A-A

| PROPRIETARY AND CONFIDENTIAL                                                                                                                                                                                                                                     | Description                                            |       | NAME                 | DATE     | PART# |                             | REV |
|------------------------------------------------------------------------------------------------------------------------------------------------------------------------------------------------------------------------------------------------------------------|--------------------------------------------------------|-------|----------------------|----------|-------|-----------------------------|-----|
| THE INFORMATION CONTAINED IN THIS DRAWING IS THE SOLE PROPERTY OF INDUSTRIAL SPECIALTIES MFG. AND IS MED SPECIALTIES. ANY REPRODUCTION IN PART OR AS A WHOLE WITHOUT THE WRITTEN PERMISSION OF INDUSTRIAL SPECIALTIES MFG. AND IS MED SPECIALTIES IS PROHIBITED. | 1" Male NPT Hex Plug, Hollow Cor<br>Black Polyethylene | DRAWN | BY: M.E.             | 1/6/2016 | HPL-  | -16M-PE                     | 1   |
|                                                                                                                                                                                                                                                                  |                                                        | ore,  | SHEET 1 OF 1         |          |       | Industrial Specialties Mfg. |     |
|                                                                                                                                                                                                                                                                  |                                                        |       | SCALE: 1:1           |          |       | IS Med Specialties          |     |
|                                                                                                                                                                                                                                                                  | 4                                                      |       | DO NOT SCALE DRAWING |          |       | 800-781-8487                |     |