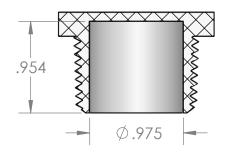

## SECTION A-A

| PROPRIETARY AND CONFIDENTIAL                                                                                                                                                                                                                                     | Description                                            |       | NAME                 | DATE     | PART# |                             | REV |
|------------------------------------------------------------------------------------------------------------------------------------------------------------------------------------------------------------------------------------------------------------------|--------------------------------------------------------|-------|----------------------|----------|-------|-----------------------------|-----|
| THE INFORMATION CONTAINED IN THIS DRAWING IS THE SOLE PROPERTY OF INDUSTRIAL SPECIALTIES MFG. AND IS MED SPECIALTIES. ANY REPRODUCTION IN PART OR AS A WHOLE WITHOUT THE WRITTEN PERMISSION OF INDUSTRIAL SPECIALTIES MFG. AND IS MED SPECIALTIES IS PROHIBITED. | 1" Male NPT Hex Plug, Hollow Cor<br>Black Polyethylene | DRAWN | BY: M.E.             | 1/6/2016 | HPL-  | -16M-PE                     | 1   |
|                                                                                                                                                                                                                                                                  |                                                        | ore,  | SHEET 1 OF 1         |          |       | Industrial Specialties Mfg. |     |
|                                                                                                                                                                                                                                                                  |                                                        |       | SCALE: 1:1           |          |       | IS Med Specialties          |     |
|                                                                                                                                                                                                                                                                  | 4                                                      |       | DO NOT SCALE DRAWING |          |       | 800-781-8487                |     |