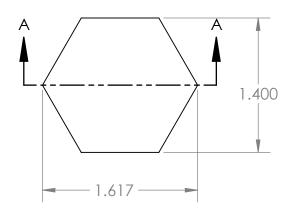

## SECTION A-A

| PROPRIETARY AND CONFIDENTIAL                                                                                                                                                                                                                                     | Description                                            |       | NAME                 | DATE     | PART# |                             | REV |
|------------------------------------------------------------------------------------------------------------------------------------------------------------------------------------------------------------------------------------------------------------------|--------------------------------------------------------|-------|----------------------|----------|-------|-----------------------------|-----|
| THE INFORMATION CONTAINED IN THIS DRAWING IS THE SOLE PROPERTY OF INDUSTRIAL SPECIALTIES MFG. AND IS MED SPECIALTIES. ANY REPRODUCTION IN PART OR AS A WHOLE WITHOUT THE WRITTEN PERMISSION OF INDUSTRIAL SPECIALTIES MFG. AND IS MED SPECIALTIES IS PROHIBITED. | 1" Male NPT Hex Plug, Hollow Cor<br>Black Polyethylene | DRAWN | BY: M.E.             | 1/6/2016 | HPL-  | -16M-PE                     | 1   |
|                                                                                                                                                                                                                                                                  |                                                        | ore,  | SHEET 1 OF 1         |          |       | Industrial Specialties Mfg. |     |
|                                                                                                                                                                                                                                                                  |                                                        |       | SCALE: 1:1           |          |       | IS Med Specialties          |     |
|                                                                                                                                                                                                                                                                  | 4                                                      |       | DO NOT SCALE DRAWING |          |       | 800-781-8487                |     |