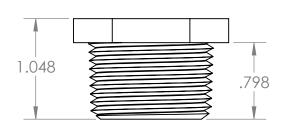

## SECTION A-A

| PROPRIETARY AND CONFIDENTIAL                                                                                                                                                                                                                                     | Description                                       |       | NAME                 | DATE     | PART# |                             | REV |
|------------------------------------------------------------------------------------------------------------------------------------------------------------------------------------------------------------------------------------------------------------------|---------------------------------------------------|-------|----------------------|----------|-------|-----------------------------|-----|
| THE INFORMATION CONTAINED IN THIS DRAWING IS THE SOLE PROPERTY OF INDUSTRIAL SPECIALTIES MFG. AND IS MED SPECIALTIES. ANY REPRODUCTION IN PART OR AS A WHOLE WITHOUT THE WRITTEN PERMISSION OF INDUSTRIAL SPECIALTIES MFG. AND IS MED SPECIALTIES IS PROHIBITED. | 1" Male NPT Hex Plug, Hollow Cor<br>Natural Nylon | DRAWN | BY: M.E.             | 1/6/2016 | HPL-  | -16M-N                      | 1   |
|                                                                                                                                                                                                                                                                  |                                                   | ore,  | SHEET 1 OF 1         |          |       | Industrial Specialties Mfg. |     |
|                                                                                                                                                                                                                                                                  |                                                   |       | SCALE: 1:1           |          |       | IS Med Specialties          |     |
|                                                                                                                                                                                                                                                                  | 4                                                 |       | DO NOT SCALE DRAWING |          |       | 800-781-8487                |     |