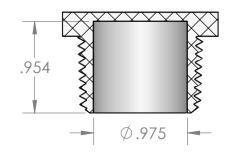

## SECTION A-A

| PROPRIETARY AND CONFIDENTIAL                                                                                                                                                                                                                                     | Description                                       |       | NAME                 | DATE     | PART# |                             | REV |
|------------------------------------------------------------------------------------------------------------------------------------------------------------------------------------------------------------------------------------------------------------------|---------------------------------------------------|-------|----------------------|----------|-------|-----------------------------|-----|
| THE INFORMATION CONTAINED IN THIS DRAWING IS THE SOLE PROPERTY OF INDUSTRIAL SPECIALTIES MFG. AND IS MED SPECIALTIES. ANY REPRODUCTION IN PART OR AS A WHOLE WITHOUT THE WRITTEN PERMISSION OF INDUSTRIAL SPECIALTIES MFG. AND IS MED SPECIALTIES IS PROHIBITED. | 1" Male NPT Hex Plug, Hollow Cor<br>Natural Nylon | DRAWN | BY: M.E.             | 1/6/2016 | HPL-  | -16M-N                      | 1   |
|                                                                                                                                                                                                                                                                  |                                                   | ore,  | SHEET 1 OF 1         |          |       | Industrial Specialties Mfg. |     |
|                                                                                                                                                                                                                                                                  |                                                   |       | SCALE: 1:1           |          |       | IS Med Specialties          |     |
|                                                                                                                                                                                                                                                                  | 4                                                 |       | DO NOT SCALE DRAWING |          |       | 800-781-8487                |     |