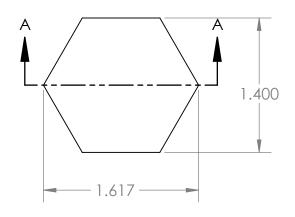

## SECTION A-A

| PROPRIETARY AND CONFIDENTIAL                                                                                                                                                                                                                                     | Description                                       |       | NAME                 | DATE     | PART# |                             | REV |
|------------------------------------------------------------------------------------------------------------------------------------------------------------------------------------------------------------------------------------------------------------------|---------------------------------------------------|-------|----------------------|----------|-------|-----------------------------|-----|
| THE INFORMATION CONTAINED IN THIS DRAWING IS THE SOLE PROPERTY OF INDUSTRIAL SPECIALTIES MFG. AND IS MED SPECIALTIES. ANY REPRODUCTION IN PART OR AS A WHOLE WITHOUT THE WRITTEN PERMISSION OF INDUSTRIAL SPECIALTIES MFG. AND IS MED SPECIALTIES IS PROHIBITED. | 1" Male NPT Hex Plug, Hollow Cor<br>Natural Nylon | DRAWN | BY: M.E.             | 1/6/2016 | HPL-  | -16M-N                      | 1   |
|                                                                                                                                                                                                                                                                  |                                                   | ore,  | SHEET 1 OF 1         |          |       | Industrial Specialties Mfg. |     |
|                                                                                                                                                                                                                                                                  |                                                   |       | SCALE: 1:1           |          |       | IS Med Specialties          |     |
|                                                                                                                                                                                                                                                                  | 4                                                 |       | DO NOT SCALE DRAWING |          |       | 800-781-8487                |     |