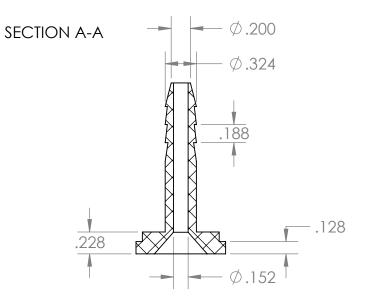

| PROPRIETARY AND CONFIDENTIAL                                                                                                                                                                                                                                                         | Description                                                            |   |           | NAME                 | DATE      |                                                           |                                   | REV |
|--------------------------------------------------------------------------------------------------------------------------------------------------------------------------------------------------------------------------------------------------------------------------------------|------------------------------------------------------------------------|---|-----------|----------------------|-----------|-----------------------------------------------------------|-----------------------------------|-----|
| THE INFORMATION CONTAINED IN THIS<br>DRAWING IS THE SOLE PROPERTY OF<br>INDUSTRIAL SPECIALTIES MFG. AND<br>IS MED SPECIALITES. ANY REPRODUCTION<br>IN PART OR AS A WHOLE<br>WITHOUT THE WRITTEN PERMISSION OF<br>INDUSTRIAL SPECIALTIES MFG. AND<br>IS MED SPECIALTES IS PROHIBITED. | 1/4" Hose Barb Garden Hose Flat Seat<br>Connector, Black Polypropylene |   | DRAWN BY: | M.E.                 | 7/31/2018 | GHF                                                       | IBL-14-BPP                        | 1   |
|                                                                                                                                                                                                                                                                                      |                                                                        |   |           | SHEET 1 OF 1         |           | Industrial Specialties Mfg.<br>& IS MED Specialties (ISM) |                                   |     |
|                                                                                                                                                                                                                                                                                      | For Use with GHPS-34-BPP                                               |   |           | SCALE: 1:1           |           |                                                           |                                   |     |
|                                                                                                                                                                                                                                                                                      |                                                                        |   |           | DO NOT SCALE DRAWING |           |                                                           | industrialspec.com   800-781-8486 |     |
| 5                                                                                                                                                                                                                                                                                    | ↑ 4                                                                    | 3 |           |                      | 2         |                                                           | 1                                 |     |