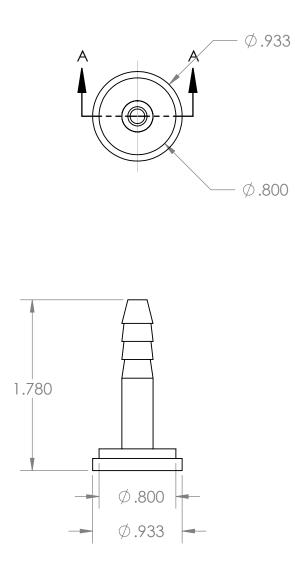

| PROPRIETARY AND CONFIDENTIAL                                                                                                                                                                                                                                                         | Description                                                            |   |           | NAME                 | DATE      |                                                           |                                   | REV |
|--------------------------------------------------------------------------------------------------------------------------------------------------------------------------------------------------------------------------------------------------------------------------------------|------------------------------------------------------------------------|---|-----------|----------------------|-----------|-----------------------------------------------------------|-----------------------------------|-----|
| THE INFORMATION CONTAINED IN THIS<br>DRAWING IS THE SOLE PROPERTY OF<br>INDUSTRIAL SPECIALTIES MFG. AND<br>IS MED SPECIALITES. ANY REPRODUCTION<br>IN PART OR AS A WHOLE<br>WITHOUT THE WRITTEN PERMISSION OF<br>INDUSTRIAL SPECIALTIES MFG. AND<br>IS MED SPECIALTES IS PROHIBITED. | 1/4" Hose Barb Garden Hose Flat Seat<br>Connector, Black Polypropylene |   | DRAWN BY: | M.E.                 | 7/31/2018 | GHF                                                       | IBL-14-BPP                        | 1   |
|                                                                                                                                                                                                                                                                                      |                                                                        |   |           | SHEET 1 OF 1         |           | Industrial Specialties Mfg.<br>& IS MED Specialties (ISM) |                                   |     |
|                                                                                                                                                                                                                                                                                      | For Use with GHPS-34-BPP                                               |   |           | SCALE: 1:1           |           |                                                           |                                   |     |
|                                                                                                                                                                                                                                                                                      |                                                                        |   |           | DO NOT SCALE DRAWING |           |                                                           | industrialspec.com   800-781-8486 |     |
| 5                                                                                                                                                                                                                                                                                    | ↑ 4                                                                    | 3 |           |                      | 2         |                                                           | 1                                 |     |