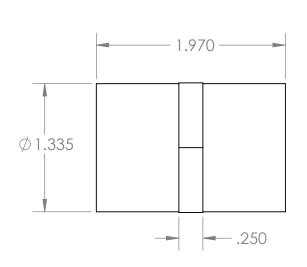

## SECTION A-A

| PROPRIETARY AND CONFIDENTIAL                                                                         | Description                                   |                      | NAME | DATE      | PART#                             | REV |
|------------------------------------------------------------------------------------------------------|-----------------------------------------------|----------------------|------|-----------|-----------------------------------|-----|
| THE INFORMATION CONTAINED IN THIS                                                                    | Female Garden Hose x 3/4" Female NPT Adapter, | DRAWN BY:            | M.E. | 7/31/2017 | GHC-12F-N                         | 1   |
| DRAWING IS THE SOLE PROPERTY OF INDUSTRIAL SPECIALTIES MFG. AND IS MED SPECIALITES. ANY REPRODUCTION | Natural Nylon                                 | SHEET 1 OF 1         |      |           | Industrial Specialties Mfg.       |     |
| IN PART OR AS A WHOLE WITHOUT THE WRITTEN PERMISSION OF INDUSTRIAL SPECIALTIES MFG. AND              |                                               | SCALE: 1:1           |      | 1:1       | & IS MED Specialties (ISM)        |     |
| IS MED SPECIALITES IS PROHIBITED.                                                                    |                                               | DO NOT SCALE DRAWING |      |           | industrialspec.com   800-781-8486 |     |