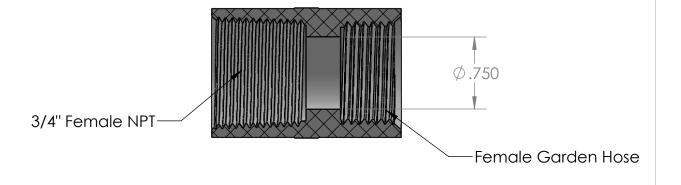

## SECTION A-A

| PROPRIETARY AND CONFIDENTIAL                                                                         | Description                                   |                      | NAME | DATE      | PART#                             | REV |
|------------------------------------------------------------------------------------------------------|-----------------------------------------------|----------------------|------|-----------|-----------------------------------|-----|
| THE INFORMATION CONTAINED IN THIS                                                                    | Female Garden Hose x 3/4" Female NPT Adapter, | DRAWN BY:            | M.E. | 7/31/2017 | GHC-12F-N                         | 1   |
| DRAWING IS THE SOLE PROPERTY OF INDUSTRIAL SPECIALTIES MFG. AND IS MED SPECIALITES. ANY REPRODUCTION | Natural Nylon                                 | SHEET 1 OF 1         |      |           | Industrial Specialties Mfg.       |     |
| IN PART OR AS A WHOLE WITHOUT THE WRITTEN PERMISSION OF INDUSTRIAL SPECIALTIES MFG. AND              |                                               | SCALE: 1:1           |      | 1:1       | & IS MED Specialties (ISM)        |     |
| IS MED SPECIALITES IS PROHIBITED.                                                                    |                                               | DO NOT SCALE DRAWING |      |           | industrialspec.com   800-781-8486 |     |