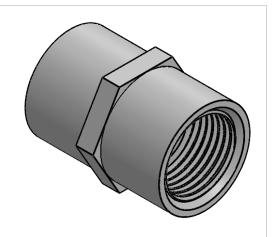

## SECTION A-A

| PROPRIETARY AND CONFIDENTIAL                                                                         | Description                                   |                      | NAME | DATE      | PART#                             | REV |
|------------------------------------------------------------------------------------------------------|-----------------------------------------------|----------------------|------|-----------|-----------------------------------|-----|
| THE INFORMATION CONTAINED IN THIS                                                                    | Female Garden Hose x 3/4" Female NPT Adapter, | DRAWN BY:            | M.E. | 7/31/2017 | GHC-12F-N                         | 1   |
| DRAWING IS THE SOLE PROPERTY OF INDUSTRIAL SPECIALTIES MFG. AND IS MED SPECIALITES. ANY REPRODUCTION | Natural Nylon                                 | SHEET 1 OF 1         |      |           | Industrial Specialties Mfg.       |     |
| IN PART OR AS A WHOLE WITHOUT THE WRITTEN PERMISSION OF INDUSTRIAL SPECIALTIES MFG. AND              |                                               | SCALE: 1:1           |      | 1:1       | & IS MED Specialties (ISM)        |     |
| IS MED SPECIALITES IS PROHIBITED.                                                                    |                                               | DO NOT SCALE DRAWING |      |           | industrialspec.com   800-781-8486 |     |