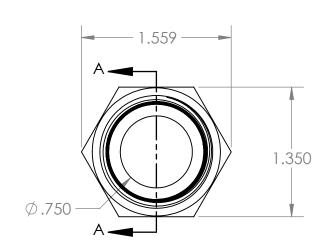

## SECTION A-A

| PROPRIETARY AND CONFIDENTIAL                                                                         | Description                                   |                      | NAME | DATE      | PART#                             | REV |
|------------------------------------------------------------------------------------------------------|-----------------------------------------------|----------------------|------|-----------|-----------------------------------|-----|
| THE INFORMATION CONTAINED IN THIS                                                                    | Female Garden Hose x 3/4" Female NPT Adapter, | DRAWN BY:            | M.E. | 7/31/2017 | GHC-12F-N                         | 1   |
| DRAWING IS THE SOLE PROPERTY OF INDUSTRIAL SPECIALTIES MFG. AND IS MED SPECIALITES. ANY REPRODUCTION | Natural Nylon                                 | SHEET 1 OF 1         |      |           | Industrial Specialties Mfg.       |     |
| IN PART OR AS A WHOLE WITHOUT THE WRITTEN PERMISSION OF INDUSTRIAL SPECIALTIES MFG. AND              |                                               | SCALE: 1:1           |      | 1:1       | & IS MED Specialties (ISM)        |     |
| IS MED SPECIALITES IS PROHIBITED.                                                                    |                                               | DO NOT SCALE DRAWING |      |           | industrialspec.com   800-781-8486 |     |