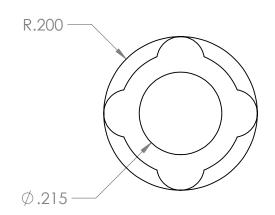

| PROPRIETARY AND CONFIDENTIAL                                                                                                                                                                                                                                     | Description                                          |              | NAME      | DATE      | PART#                       |                                        | REV |
|------------------------------------------------------------------------------------------------------------------------------------------------------------------------------------------------------------------------------------------------------------------|------------------------------------------------------|--------------|-----------|-----------|-----------------------------|----------------------------------------|-----|
| THE INFORMATION CONTAINED IN THIS DRAWING IS THE SOLE PROPERTY OF INDUSTRIAL SPECIALTIES MFG. AND IS MED SPECIALITES. ANY REPRODUCTION IN PART OR AS A WHOLE WITHOUT THE WRITTEN PERMISSION OF INDUSTRIAL SPECIALTIES MFG. AND IS MED SPECIALITES IS PROHIBITED. | 3/16" OD Tube Sleeve Clamp,<br>Natural Polypropylene | DRAWN BY:    | M.E.      | 10/3/2016 | FC-C                        | 316S-PP                                | 1   |
|                                                                                                                                                                                                                                                                  |                                                      | SHEET 1 OF 1 |           |           | Industrial Specialties Mfg. |                                        |     |
|                                                                                                                                                                                                                                                                  | MFR# CJX82-PR0                                       | SCALE: 4:1   |           |           |                             | IS Med Specialties                     |     |
|                                                                                                                                                                                                                                                                  |                                                      | DO           | not scale | DRAWING   |                             | www.industrialspec.com<br>800-781-8487 |     |