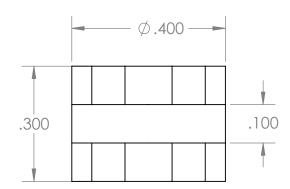

| PROPRIETARY AND CONFIDENTIAL                                                                                                                                                                                                                                     | Description                                          |              | NAME      | DATE      | PART#                       |                                        | REV |
|------------------------------------------------------------------------------------------------------------------------------------------------------------------------------------------------------------------------------------------------------------------|------------------------------------------------------|--------------|-----------|-----------|-----------------------------|----------------------------------------|-----|
| THE INFORMATION CONTAINED IN THIS DRAWING IS THE SOLE PROPERTY OF INDUSTRIAL SPECIALTIES MFG. AND IS MED SPECIALITES. ANY REPRODUCTION IN PART OR AS A WHOLE WITHOUT THE WRITTEN PERMISSION OF INDUSTRIAL SPECIALTIES MFG. AND IS MED SPECIALITES IS PROHIBITED. | 3/16" OD Tube Sleeve Clamp,<br>Natural Polypropylene | DRAWN BY:    | M.E.      | 10/3/2016 | FC-C                        | 316S-PP                                | 1   |
|                                                                                                                                                                                                                                                                  |                                                      | SHEET 1 OF 1 |           |           | Industrial Specialties Mfg. |                                        |     |
|                                                                                                                                                                                                                                                                  | MFR# CJX82-PR0                                       | SCALE: 4:1   |           |           |                             | IS Med Specialties                     |     |
|                                                                                                                                                                                                                                                                  |                                                      | DO           | not scale | DRAWING   |                             | www.industrialspec.com<br>800-781-8487 |     |