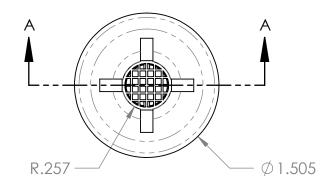

## SECTION A-A

|       | <i>\_</i>   |       | <b>A</b> |
|-------|-------------|-------|----------|
| 2.955 | .518        |       | 1.500    |
|       | <b>\psi</b> |       | 1.190    |
|       | .240        |       | <u> </u> |
|       |             | 1.409 |          |