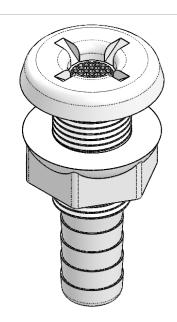

1/2" - 5/8" Hose Barb Bulkhead Drain, Screened, Mushroom Head, White Marelon

| DRAWN BY:            | M.E. | 11/2/2017 |  |  |
|----------------------|------|-----------|--|--|
| SHEET 1 OF 1         |      |           |  |  |
| SCALE: 1:1           |      |           |  |  |
| DO NOT SCALE DRAWING |      |           |  |  |