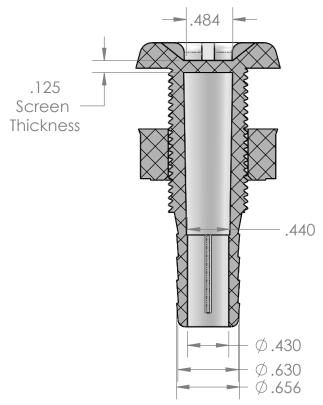

## SECTION A-A

|       | <i>\_</i>   |       | <b>A</b> |
|-------|-------------|-------|----------|
| 2.955 | .518        |       | 1.500    |
|       | <b>\psi</b> |       | 1.190    |
|       | .240        |       | <u> </u> |
|       |             | 1.409 |          |

1/2" - 5/8" Hose Barb Bulkhead Drain, Screened, Mushroom Head, White Marelon

| DRAWN BY:            | M.E. | 11/2/2017 |  |  |
|----------------------|------|-----------|--|--|
| SHEET 1 OF 1         |      |           |  |  |
| SCALE: 1:1           |      |           |  |  |
| DO NOT SCALE DRAWING |      |           |  |  |