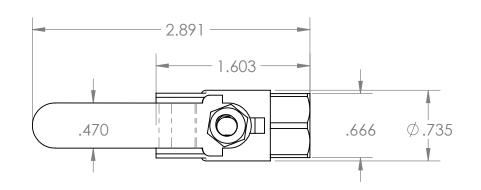

| PROPRIETARY AND CONFIDENTIAL                                                                                                                                                                                                                                     | Description                                                                                                    |                      | NAME | DATE       | PART#                             | REV |
|------------------------------------------------------------------------------------------------------------------------------------------------------------------------------------------------------------------------------------------------------------------|----------------------------------------------------------------------------------------------------------------|----------------------|------|------------|-----------------------------------|-----|
| THE INFORMATION CONTAINED IN THIS DRAWING IS THE SOLE PROPERTY OF INDUSTRIAL SPECIALTIES MFG. AND IS MED SPECIALITES. ANY REPRODUCTION IN PART OR AS A WHOLE WITHOUT THE WRITTEN PERMISSION OF INDUSTRIAL SPECIALTIES MFG. AND IS MED SPECIALITES IS PROHIBITED. | 1/8" Female NPT Ball Valve,<br>180° Operational Steel Handle,<br>Teflon Seat with Double Buna-N O-Rings, Brass | DRAWN BY:            | M.E. | 11/13/2017 | FBV-2F-B                          | 1   |
|                                                                                                                                                                                                                                                                  |                                                                                                                | SHEET 1 OF 1         |      |            | ICM Industrial Specialties Mfg.   |     |
|                                                                                                                                                                                                                                                                  |                                                                                                                | SCALE: 1:1           |      | 1:1        | & IS MED Specialties (ISM)        |     |
|                                                                                                                                                                                                                                                                  |                                                                                                                | DO NOT SCALE DRAWING |      |            | industrialspec.com   800-781-8486 |     |