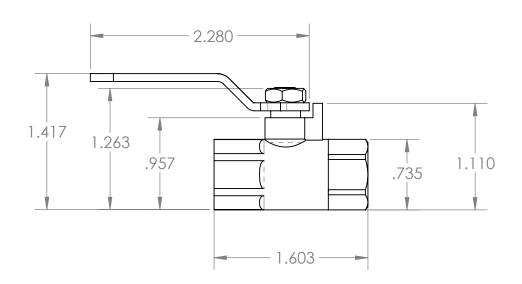

| PROPRIETARY AND CONFIDENTIAL                                                                                                                                                                                                                                     | Description                                                                                                    |                      | NAME | DATE       | PART#                             | REV |
|------------------------------------------------------------------------------------------------------------------------------------------------------------------------------------------------------------------------------------------------------------------|----------------------------------------------------------------------------------------------------------------|----------------------|------|------------|-----------------------------------|-----|
| THE INFORMATION CONTAINED IN THIS DRAWING IS THE SOLE PROPERTY OF INDUSTRIAL SPECIALTIES MFG. AND IS MED SPECIALITES. ANY REPRODUCTION IN PART OR AS A WHOLE WITHOUT THE WRITTEN PERMISSION OF INDUSTRIAL SPECIALTIES MFG. AND IS MED SPECIALITES IS PROHIBITED. | 1/8" Female NPT Ball Valve,<br>180° Operational Steel Handle,<br>Teflon Seat with Double Buna-N O-Rings, Brass | DRAWN BY:            | M.E. | 11/13/2017 | FBV-2F-B                          | 1   |
|                                                                                                                                                                                                                                                                  |                                                                                                                | SHEET 1 OF 1         |      |            | ICM Industrial Specialties Mfg.   |     |
|                                                                                                                                                                                                                                                                  |                                                                                                                | SCALE: 1:1           |      | 1:1        | & IS MED Specialties (ISM)        |     |
|                                                                                                                                                                                                                                                                  |                                                                                                                | DO NOT SCALE DRAWING |      |            | industrialspec.com   800-781-8486 |     |