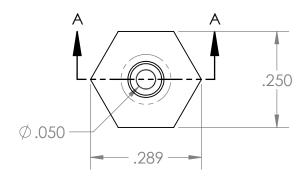

5

DO NOT SCALE DRAWING

industrialspec.com | 800-781-8486

| PROPRIETARY AND CONFIDENTIAL                                                                         | Description                                    |                     | NAME | DATE      | PART#                                                                                    | REV |
|------------------------------------------------------------------------------------------------------|------------------------------------------------|---------------------|------|-----------|------------------------------------------------------------------------------------------|-----|
| THE INFORMATION CONTAINED IN THIS                                                                    | 1/16" Hose Barb x 10-32 Female UNF Adapter,    | DRAWN BY:           |      | 11/9/2018 | FBF-116-1032F-SS303                                                                      | 1   |
| DRAWING IS THE SOLE PROPERTY OF INDUSTRIAL SPECIALTIES MFG. AND IS MED SPECIALITES. ANY REPRODUCTION | G. AND SUS STUITTIESS STEET  ALSSION OF G. AND | SHEET 1 OF 1        |      |           | Industrial Specialties Mfg. & IS MED Specialties (ISM) industrialspec.com   800-781-8486 |     |
| IN PART OR AS A WHOLE WITHOUT THE WRITTEN PERMISSION OF INDUSTRIAL SPECIALTIES MFG. AND              |                                                | SCALE: 4:1          |      |           |                                                                                          |     |
| IS MED SPECIALITES IS PROHIBITED.                                                                    |                                                | DO NOT SOME DRAWING |      |           |                                                                                          |     |