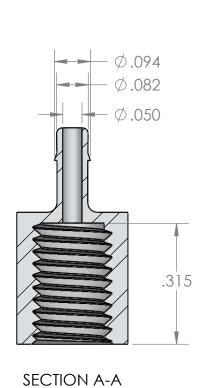

5

DO NOT SCALE DRAWING

industrialspec.com | 800-781-8486

| PROPRIETARY AND CONFIDENTIAL                                                                         | Description                                    |                     | NAME | DATE      | PART#                                                                                    | REV |
|------------------------------------------------------------------------------------------------------|------------------------------------------------|---------------------|------|-----------|------------------------------------------------------------------------------------------|-----|
| THE INFORMATION CONTAINED IN THIS                                                                    | 1/16" Hose Barb x 10-32 Female UNF Adapter,    | DRAWN BY:           |      | 11/9/2018 | FBF-116-1032F-SS303                                                                      | 1   |
| DRAWING IS THE SOLE PROPERTY OF INDUSTRIAL SPECIALTIES MFG. AND IS MED SPECIALITES. ANY REPRODUCTION | G. AND SUS STUITTIESS STEET  ALSSION OF G. AND | SHEET 1 OF 1        |      |           | Industrial Specialties Mfg. & IS MED Specialties (ISM) industrialspec.com   800-781-8486 |     |
| IN PART OR AS A WHOLE WITHOUT THE WRITTEN PERMISSION OF INDUSTRIAL SPECIALTIES MFG. AND              |                                                | SCALE: 4:1          |      |           |                                                                                          |     |
| IS MED SPECIALITES IS PROHIBITED.                                                                    |                                                | DO NOT SOME DRAWING |      |           |                                                                                          |     |