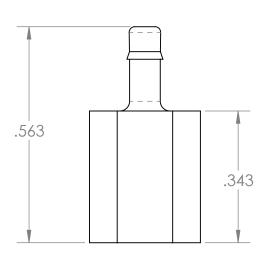

5

DO NOT SCALE DRAWING

industrialspec.com | 800-781-8486

| PROPRIETARY AND CONFIDENTIAL                                                                         | Description                                    |                     | NAME | DATE      | PART#                                                                                    | REV |
|------------------------------------------------------------------------------------------------------|------------------------------------------------|---------------------|------|-----------|------------------------------------------------------------------------------------------|-----|
| THE INFORMATION CONTAINED IN THIS                                                                    | 1/16" Hose Barb x 10-32 Female UNF Adapter,    | DRAWN BY:           |      | 11/9/2018 | FBF-116-1032F-SS303                                                                      | 1   |
| DRAWING IS THE SOLE PROPERTY OF INDUSTRIAL SPECIALTIES MFG. AND IS MED SPECIALITES. ANY REPRODUCTION | G. AND SUS STUITTIESS STEET  ALSSION OF G. AND | SHEET 1 OF 1        |      |           | Industrial Specialties Mfg. & IS MED Specialties (ISM) industrialspec.com   800-781-8486 |     |
| IN PART OR AS A WHOLE WITHOUT THE WRITTEN PERMISSION OF INDUSTRIAL SPECIALTIES MFG. AND              |                                                | SCALE: 4:1          |      |           |                                                                                          |     |
| IS MED SPECIALITES IS PROHIBITED.                                                                    |                                                | DO NOT SOME DRAWING |      |           |                                                                                          |     |