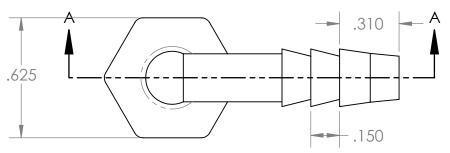

| PROPRIETARY AND CONFIDENTIAL                                                                                                           | Description                                              |              | NAME                | DATE              | PART#              |                                        | REV |
|----------------------------------------------------------------------------------------------------------------------------------------|----------------------------------------------------------|--------------|---------------------|-------------------|--------------------|----------------------------------------|-----|
| THE INFORMATION CONTAINED IN THIS DRAWING IS THE SOLE PROPERTY OF INDUSTRIAL SPECIALTIES MFG. AND IS MED SPECIALTIES. ANY REPRODUCTION | 1/4" Hose Barb x 1/8" Female NPT Elbow,<br>Natural Nylon | DRAWN BY:    | M.E.                | 12/29/2016        | EF-14-2F-N         |                                        | 1   |
|                                                                                                                                        |                                                          | SHEET 1 OF 1 |                     | Industrial Specia |                    | Ities Mfg.                             |     |
| IN PART OR AS A WHOLE WITHOUT THE WRITTEN PERMISSION OF INDUSTRIAL SPECIALTIES MFG. AND                                                |                                                          | SCALE: 2:1   |                     |                   | IS Med Specialties |                                        |     |
| IS MED SPECIALITES IS PROHIBITED.                                                                                                      |                                                          | DO           | O NOT SCALE DRAWING |                   |                    | www.industrialspec.com<br>800-781-8487 |     |