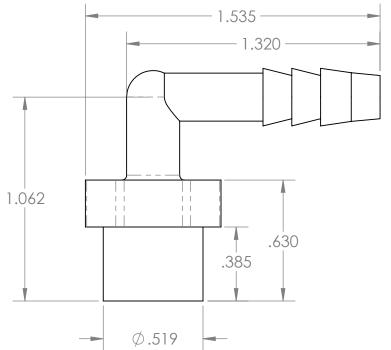

| PROPRIETARY AND CONFIDENTIAL                                                                                                           | Description                                              |              | NAME                | DATE              | PART#              |                                        | REV |
|----------------------------------------------------------------------------------------------------------------------------------------|----------------------------------------------------------|--------------|---------------------|-------------------|--------------------|----------------------------------------|-----|
| THE INFORMATION CONTAINED IN THIS DRAWING IS THE SOLE PROPERTY OF INDUSTRIAL SPECIALTIES MFG. AND IS MED SPECIALTIES. ANY REPRODUCTION | 1/4" Hose Barb x 1/8" Female NPT Elbow,<br>Natural Nylon | DRAWN BY:    | M.E.                | 12/29/2016        | EF-14-2F-N         |                                        | 1   |
|                                                                                                                                        |                                                          | SHEET 1 OF 1 |                     | Industrial Specia |                    | Ities Mfg.                             |     |
| IN PART OR AS A WHOLE WITHOUT THE WRITTEN PERMISSION OF INDUSTRIAL SPECIALTIES MFG. AND                                                |                                                          | SCALE: 2:1   |                     |                   | IS Med Specialties |                                        |     |
| IS MED SPECIALITES IS PROHIBITED.                                                                                                      |                                                          | DO           | O NOT SCALE DRAWING |                   |                    | www.industrialspec.com<br>800-781-8487 |     |