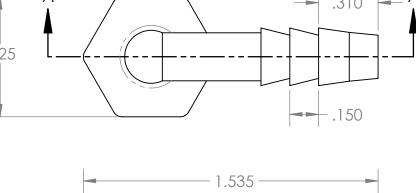

| PROPRIETARY AND CONFIDENTIAL                                                                                                           | Description                                              |              | NAME                | DATE              | PART#              |                                        | REV |
|----------------------------------------------------------------------------------------------------------------------------------------|----------------------------------------------------------|--------------|---------------------|-------------------|--------------------|----------------------------------------|-----|
| THE INFORMATION CONTAINED IN THIS DRAWING IS THE SOLE PROPERTY OF INDUSTRIAL SPECIALTIES MFG. AND IS MED SPECIALTIES. ANY REPRODUCTION | 1/4" Hose Barb x 1/8" Female NPT Elbow,<br>Natural Nylon | DRAWN BY:    | M.E.                | 12/29/2016        | EF-14-2F-N         |                                        | 1   |
|                                                                                                                                        |                                                          | SHEET 1 OF 1 |                     | Industrial Specia |                    | Ities Mfg.                             |     |
| IN PART OR AS A WHOLE WITHOUT THE WRITTEN PERMISSION OF INDUSTRIAL SPECIALTIES MFG. AND                                                |                                                          | SCALE: 2:1   |                     |                   | IS Med Specialties |                                        |     |
| IS MED SPECIALITES IS PROHIBITED.                                                                                                      |                                                          | DO           | O NOT SCALE DRAWING |                   |                    | www.industrialspec.com<br>800-781-8487 |     |