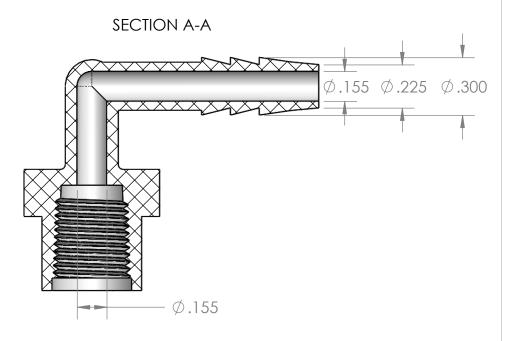

| PROPRIETARY AND CONFIDENTIAL                                                                                                           | Description                                              |              | NAME                | DATE              | PART#              |                                        | REV |
|----------------------------------------------------------------------------------------------------------------------------------------|----------------------------------------------------------|--------------|---------------------|-------------------|--------------------|----------------------------------------|-----|
| THE INFORMATION CONTAINED IN THIS DRAWING IS THE SOLE PROPERTY OF INDUSTRIAL SPECIALTIES MFG. AND IS MED SPECIALTIES. ANY REPRODUCTION | 1/4" Hose Barb x 1/8" Female NPT Elbow,<br>Natural Nylon | DRAWN BY:    | M.E.                | 12/29/2016        | EF-14-2F-N         |                                        | 1   |
|                                                                                                                                        |                                                          | SHEET 1 OF 1 |                     | Industrial Specia |                    | Ities Mfg.                             |     |
| IN PART OR AS A WHOLE WITHOUT THE WRITTEN PERMISSION OF INDUSTRIAL SPECIALTIES MFG. AND                                                |                                                          | SCALE: 2:1   |                     |                   | IS Med Specialties |                                        |     |
| IS MED SPECIALITES IS PROHIBITED.                                                                                                      |                                                          | DO           | O NOT SCALE DRAWING |                   |                    | www.industrialspec.com<br>800-781-8487 |     |