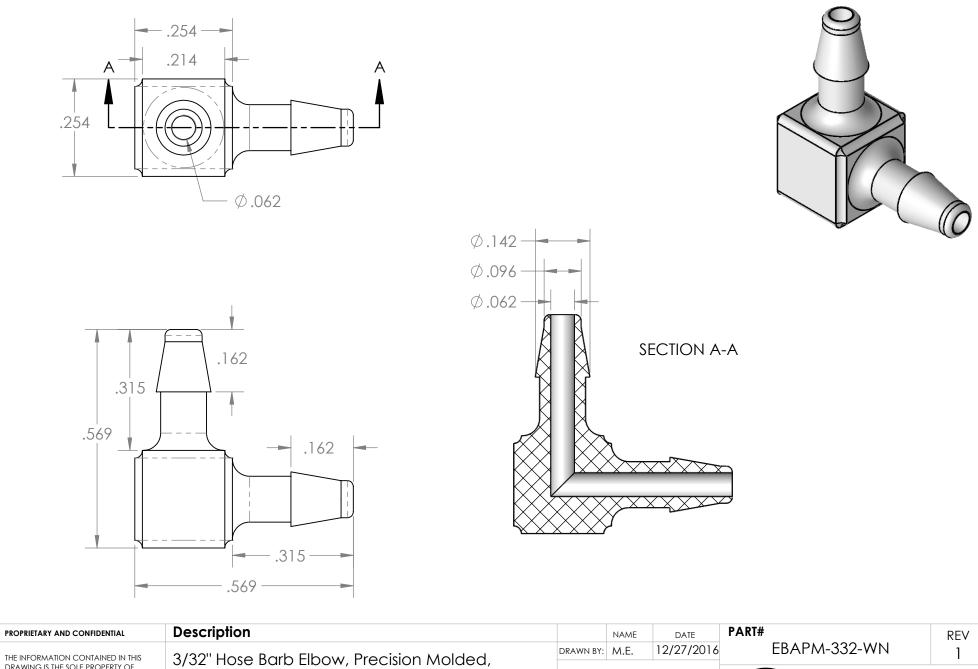

|  | THE INFORMATION CONTAINED IN THIS<br>DRAWING IS THE SOLE PROPERTY OF<br>INDUSTRIAL SPECIALTIES MFG, AND<br>IS MED SPECIALITES, ANY REPRODUCTION | 3/32" Hose Barb Elbow, Precision | Molded. | WN BY: M.            | .E. | 12/27/2016 | EBA          | PM-332-WN                   | 1 |
|--|-------------------------------------------------------------------------------------------------------------------------------------------------|----------------------------------|---------|----------------------|-----|------------|--------------|-----------------------------|---|
|  |                                                                                                                                                 | White Nylon                      |         | Sheet 1 of 1         |     |            |              | Industrial Specialties Mfg. |   |
|  | IN PART OR AS A WHOLE<br>WITHOUT THE WRITTEN PERMISSION OF<br>INDUSTRIAL SPECIALTIES MFG. AND<br>IS MED SPECIALITES IS PROHIBITED.              | MFR# MCX66-NY2                   |         | SCALE: 4:1           |     |            | $\mathbf{U}$ | IS Med Specialties          |   |
|  |                                                                                                                                                 |                                  |         | DO NOT SCALE DRAWING |     |            | 800-781-8487 |                             |   |
|  | 5                                                                                                                                               | <u> </u>                         | 3       |                      |     | 2          |              | 1                           |   |