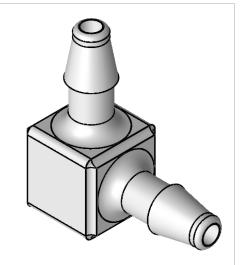

| PROPRIETARY AND CONFIDENTIAL                                                                                                                                                                                                                                     | Description                                                                       |              | NAME      | DATE       | PART# |                             |                                        | REV |  |
|------------------------------------------------------------------------------------------------------------------------------------------------------------------------------------------------------------------------------------------------------------------|-----------------------------------------------------------------------------------|--------------|-----------|------------|-------|-----------------------------|----------------------------------------|-----|--|
| THE INFORMATION CONTAINED IN THIS DRAWING IS THE SOLE PROPERTY OF INDUSTRIAL SPECIALTIES MFG. AND IS MED SPECIALITES. ANY REPRODUCTION IN PART OR AS A WHOLE WITHOUT THE WRITTEN PERMISSION OF INDUSTRIAL SPECIALTIES MFG. AND IS MED SPECIALITES IS PROHIBITED. | 3/32" Hose Barb Elbow, Precision Molded,<br>Clear Polycarbonate<br>MFR# MCX66-YC0 | DRAWN BY:    | M.E.      | 12/27/2016 |       | EBA                         | PM-332-PC                              | 1   |  |
|                                                                                                                                                                                                                                                                  |                                                                                   | SHEET 1 OF 1 |           |            |       | Industrial Specialties Mfg. |                                        |     |  |
|                                                                                                                                                                                                                                                                  |                                                                                   | SCALE: 4:1   |           |            |       |                             | IS Med Specialties                     |     |  |
|                                                                                                                                                                                                                                                                  |                                                                                   | DO           | NOT SCALE | DRAWING    | ~     |                             | www.industrialspec.com<br>800-781-8487 |     |  |