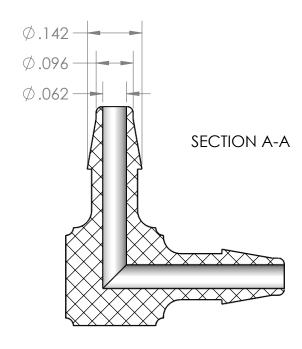

| PROPRIETARY AND CONFIDENTIAL                                                                                                                                                                                                                                     | Description                                                                       |              | NAME      | DATE       | PART# |                             |                                        | REV |  |
|------------------------------------------------------------------------------------------------------------------------------------------------------------------------------------------------------------------------------------------------------------------|-----------------------------------------------------------------------------------|--------------|-----------|------------|-------|-----------------------------|----------------------------------------|-----|--|
| THE INFORMATION CONTAINED IN THIS DRAWING IS THE SOLE PROPERTY OF INDUSTRIAL SPECIALTIES MFG. AND IS MED SPECIALITES. ANY REPRODUCTION IN PART OR AS A WHOLE WITHOUT THE WRITTEN PERMISSION OF INDUSTRIAL SPECIALTIES MFG. AND IS MED SPECIALITES IS PROHIBITED. | 3/32" Hose Barb Elbow, Precision Molded,<br>Clear Polycarbonate<br>MFR# MCX66-YC0 | DRAWN BY:    | M.E.      | 12/27/2016 |       | EBA                         | PM-332-PC                              | 1   |  |
|                                                                                                                                                                                                                                                                  |                                                                                   | SHEET 1 OF 1 |           |            |       | Industrial Specialties Mfg. |                                        |     |  |
|                                                                                                                                                                                                                                                                  |                                                                                   | SCALE: 4:1   |           |            |       |                             | IS Med Specialties                     |     |  |
|                                                                                                                                                                                                                                                                  |                                                                                   | DO           | NOT SCALE | DRAWING    | ~     |                             | www.industrialspec.com<br>800-781-8487 |     |  |