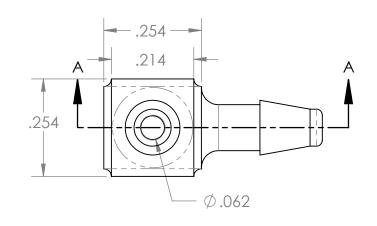

| PROPRIETARY AND CONFIDENTIAL                                                                                                                                                                                                                                     | Description                                                                       |              | NAME      | DATE       | PART# |                             |                                        | REV |  |
|------------------------------------------------------------------------------------------------------------------------------------------------------------------------------------------------------------------------------------------------------------------|-----------------------------------------------------------------------------------|--------------|-----------|------------|-------|-----------------------------|----------------------------------------|-----|--|
| THE INFORMATION CONTAINED IN THIS DRAWING IS THE SOLE PROPERTY OF INDUSTRIAL SPECIALTIES MFG. AND IS MED SPECIALITES. ANY REPRODUCTION IN PART OR AS A WHOLE WITHOUT THE WRITTEN PERMISSION OF INDUSTRIAL SPECIALTIES MFG. AND IS MED SPECIALITES IS PROHIBITED. | 3/32" Hose Barb Elbow, Precision Molded,<br>Clear Polycarbonate<br>MFR# MCX66-YC0 | DRAWN BY:    | M.E.      | 12/27/2016 |       | EBA                         | PM-332-PC                              | 1   |  |
|                                                                                                                                                                                                                                                                  |                                                                                   | SHEET 1 OF 1 |           |            |       | Industrial Specialties Mfg. |                                        |     |  |
|                                                                                                                                                                                                                                                                  |                                                                                   | SCALE: 4:1   |           |            |       |                             | IS Med Specialties                     |     |  |
|                                                                                                                                                                                                                                                                  |                                                                                   | DO           | NOT SCALE | DRAWING    | ~     |                             | www.industrialspec.com<br>800-781-8487 |     |  |