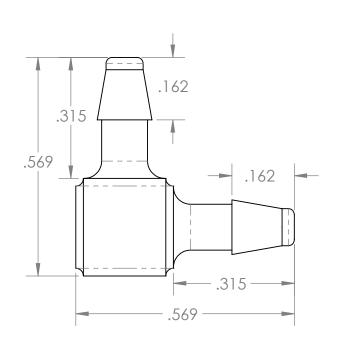

| PROPRIETARY AND CONFIDENTIAL                                                                                                                                                                                                                                     | Description                                                                       |              | NAME      | DATE       | PART# |                             |                                        | REV |  |
|------------------------------------------------------------------------------------------------------------------------------------------------------------------------------------------------------------------------------------------------------------------|-----------------------------------------------------------------------------------|--------------|-----------|------------|-------|-----------------------------|----------------------------------------|-----|--|
| THE INFORMATION CONTAINED IN THIS DRAWING IS THE SOLE PROPERTY OF INDUSTRIAL SPECIALTIES MFG. AND IS MED SPECIALITES. ANY REPRODUCTION IN PART OR AS A WHOLE WITHOUT THE WRITTEN PERMISSION OF INDUSTRIAL SPECIALTIES MFG. AND IS MED SPECIALITES IS PROHIBITED. | 3/32" Hose Barb Elbow, Precision Molded,<br>Clear Polycarbonate<br>MFR# MCX66-YC0 | DRAWN BY:    | M.E.      | 12/27/2016 |       | EBA                         | PM-332-PC                              | 1   |  |
|                                                                                                                                                                                                                                                                  |                                                                                   | SHEET 1 OF 1 |           |            |       | Industrial Specialties Mfg. |                                        |     |  |
|                                                                                                                                                                                                                                                                  |                                                                                   | SCALE: 4:1   |           |            |       |                             | IS Med Specialties                     |     |  |
|                                                                                                                                                                                                                                                                  |                                                                                   | DO           | NOT SCALE | DRAWING    | ~     |                             | www.industrialspec.com<br>800-781-8487 |     |  |