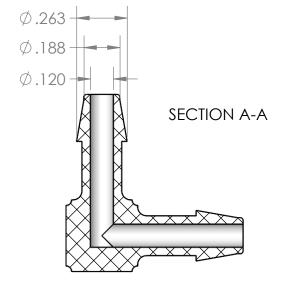

| PROPRIETARY AND CONFIDENTIAL                                                                                                                                                                                                                                                          | Description                              |   | NAME                 | DATE       | PART#                                  |                             | REV |
|---------------------------------------------------------------------------------------------------------------------------------------------------------------------------------------------------------------------------------------------------------------------------------------|------------------------------------------|---|----------------------|------------|----------------------------------------|-----------------------------|-----|
| THE INFORMATION CONTAINED IN THIS<br>DRAWING IS THE SOLE PROPERTY OF<br>INDUSTRIAL SPECIALTIES MFG. AND<br>IS MED SPECIALITES. ANY REPRODUCTION<br>IN PART OR AS A WHOLE<br>WITHOUT THE WRITTEN PERMISSION OF<br>INDUSTRIAL SPECIALTIES MFG. AND<br>IS MED SPECIALITES IS PROHIBITED. | 3/16" Hose Barb Elbow, Precision Molded, |   | : M.E.               | 12/28/2016 | EBA                                    | APM-316-PP                  | 1   |
|                                                                                                                                                                                                                                                                                       | Natural Polypropylene                    |   | SHEET 1 OF 1         |            |                                        | Industrial Specialties Mfg. |     |
|                                                                                                                                                                                                                                                                                       | MFR# MCX80-PP0                           |   | SCALE: 2:1           |            |                                        | IS Med Specialties          | 6   |
|                                                                                                                                                                                                                                                                                       |                                          |   | DO NOT SCALE DRAWING |            | www.industrialspec.com<br>800-781-8487 |                             |     |
| 5                                                                                                                                                                                                                                                                                     | ↑ 4                                      | 3 |                      | 2          |                                        | 1                           |     |