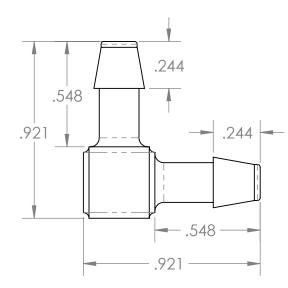

| PROPRIETARY AND CONFIDENTIAL                                                                                                                                                                                                                                                          | Description                              |   | NAME                 | DATE       | PART#                                  |                             | REV |
|---------------------------------------------------------------------------------------------------------------------------------------------------------------------------------------------------------------------------------------------------------------------------------------|------------------------------------------|---|----------------------|------------|----------------------------------------|-----------------------------|-----|
| THE INFORMATION CONTAINED IN THIS<br>DRAWING IS THE SOLE PROPERTY OF<br>INDUSTRIAL SPECIALTIES MFG. AND<br>IS MED SPECIALITES. ANY REPRODUCTION<br>IN PART OR AS A WHOLE<br>WITHOUT THE WRITTEN PERMISSION OF<br>INDUSTRIAL SPECIALTIES MFG. AND<br>IS MED SPECIALITES IS PROHIBITED. | 3/16" Hose Barb Elbow, Precision Molded, |   | : M.E.               | 12/28/2016 | EBA                                    | APM-316-PP                  | 1   |
|                                                                                                                                                                                                                                                                                       | Natural Polypropylene                    |   | SHEET 1 OF 1         |            |                                        | Industrial Specialties Mfg. |     |
|                                                                                                                                                                                                                                                                                       | MFR# MCX80-PP0                           |   | SCALE: 2:1           |            |                                        | IS Med Specialties          | 6   |
|                                                                                                                                                                                                                                                                                       |                                          |   | DO NOT SCALE DRAWING |            | www.industrialspec.com<br>800-781-8487 |                             |     |
| 5                                                                                                                                                                                                                                                                                     | ↑ 4                                      | 3 |                      | 2          |                                        | 1                           |     |