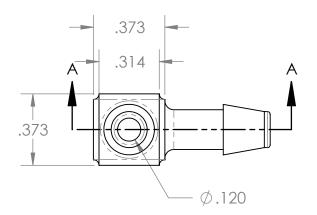

| PROPRIETARY AND CONFIDENTIAL                                                                                                                                                                                                                                                          | Description                              |   | NAME                 | DATE       | PART#                                  |                             | REV |
|---------------------------------------------------------------------------------------------------------------------------------------------------------------------------------------------------------------------------------------------------------------------------------------|------------------------------------------|---|----------------------|------------|----------------------------------------|-----------------------------|-----|
| THE INFORMATION CONTAINED IN THIS<br>DRAWING IS THE SOLE PROPERTY OF<br>INDUSTRIAL SPECIALTIES MFG. AND<br>IS MED SPECIALITES. ANY REPRODUCTION<br>IN PART OR AS A WHOLE<br>WITHOUT THE WRITTEN PERMISSION OF<br>INDUSTRIAL SPECIALTIES MFG. AND<br>IS MED SPECIALITES IS PROHIBITED. | 3/16" Hose Barb Elbow, Precision Molded, |   | : M.E.               | 12/28/2016 | EBA                                    | APM-316-PP                  | 1   |
|                                                                                                                                                                                                                                                                                       | Natural Polypropylene                    |   | SHEET 1 OF 1         |            |                                        | Industrial Specialties Mfg. |     |
|                                                                                                                                                                                                                                                                                       | MFR# MCX80-PP0                           |   | SCALE: 2:1           |            |                                        | IS Med Specialties          | 6   |
|                                                                                                                                                                                                                                                                                       |                                          |   | DO NOT SCALE DRAWING |            | www.industrialspec.com<br>800-781-8487 |                             |     |
| 5                                                                                                                                                                                                                                                                                     | ↑ 4                                      | 3 |                      | 2          |                                        | 1                           |     |