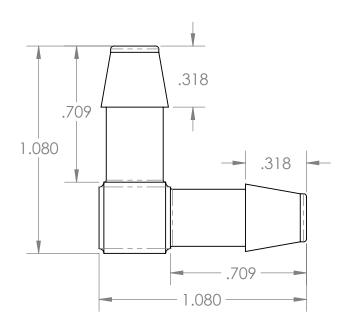

| PROPRIETARY AND CONFIDENTIAL                                                                                                                                                                                                                                     | Description                                                                      |              | NAME      | DATE       | PART#                       |                                        | REV |
|------------------------------------------------------------------------------------------------------------------------------------------------------------------------------------------------------------------------------------------------------------------|----------------------------------------------------------------------------------|--------------|-----------|------------|-----------------------------|----------------------------------------|-----|
| THE INFORMATION CONTAINED IN THIS DRAWING IS THE SOLE PROPERTY OF INDUSTRIAL SPECIALTIES MFG. AND IS MED SPECIALITES. ANY REPRODUCTION IN PART OR AS A WHOLE WITHOUT THE WRITTEN PERMISSION OF INDUSTRIAL SPECIALTIES MFG. AND IS MED SPECIALITES IS PROHIBITED. | 1/4" Hose Barb Elbow, Precision Molded,<br>Clear Polycarbonate<br>MFR# MCX87-YC0 | DRAWN BY:    | M.E.      | 12/28/2016 | EBA                         | NPM-14-PC                              | 1   |
|                                                                                                                                                                                                                                                                  |                                                                                  | SHEET 1 OF 1 |           |            | Industrial Specialties Mfg. |                                        |     |
|                                                                                                                                                                                                                                                                  |                                                                                  | SCALE: 2:1   |           |            | IS Med Specialties          |                                        |     |
|                                                                                                                                                                                                                                                                  |                                                                                  | DO           | NOT SCALE | DRAWING    |                             | www.industrialspec.com<br>800-781-8487 |     |