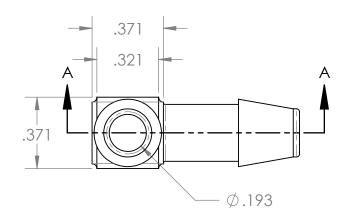

| PROPRIETARY AND CONFIDENTIAL                                                                                                                                                                                                                                     | Description                                                                      |              | NAME      | DATE       | PART#                       |                                        | REV |
|------------------------------------------------------------------------------------------------------------------------------------------------------------------------------------------------------------------------------------------------------------------|----------------------------------------------------------------------------------|--------------|-----------|------------|-----------------------------|----------------------------------------|-----|
| THE INFORMATION CONTAINED IN THIS DRAWING IS THE SOLE PROPERTY OF INDUSTRIAL SPECIALTIES MFG. AND IS MED SPECIALITES. ANY REPRODUCTION IN PART OR AS A WHOLE WITHOUT THE WRITTEN PERMISSION OF INDUSTRIAL SPECIALTIES MFG. AND IS MED SPECIALITES IS PROHIBITED. | 1/4" Hose Barb Elbow, Precision Molded,<br>Clear Polycarbonate<br>MFR# MCX87-YC0 | DRAWN BY:    | M.E.      | 12/28/2016 | EBA                         | NPM-14-PC                              | 1   |
|                                                                                                                                                                                                                                                                  |                                                                                  | SHEET 1 OF 1 |           |            | Industrial Specialties Mfg. |                                        |     |
|                                                                                                                                                                                                                                                                  |                                                                                  | SCALE: 2:1   |           |            | IS Med Specialties          |                                        |     |
|                                                                                                                                                                                                                                                                  |                                                                                  | DO           | NOT SCALE | DRAWING    |                             | www.industrialspec.com<br>800-781-8487 |     |