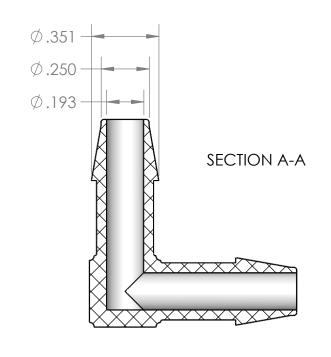

| PROPRIETARY AND CONFIDENTIAL                                                                                                                                                                                                                                     | Description                                                                      |              | NAME      | DATE       | PART#                       |                                        | REV |
|------------------------------------------------------------------------------------------------------------------------------------------------------------------------------------------------------------------------------------------------------------------|----------------------------------------------------------------------------------|--------------|-----------|------------|-----------------------------|----------------------------------------|-----|
| THE INFORMATION CONTAINED IN THIS DRAWING IS THE SOLE PROPERTY OF INDUSTRIAL SPECIALTIES MFG. AND IS MED SPECIALITES. ANY REPRODUCTION IN PART OR AS A WHOLE WITHOUT THE WRITTEN PERMISSION OF INDUSTRIAL SPECIALTIES MFG. AND IS MED SPECIALITES IS PROHIBITED. | 1/4" Hose Barb Elbow, Precision Molded,<br>Clear Polycarbonate<br>MFR# MCX87-YC0 | DRAWN BY:    | M.E.      | 12/28/2016 | EBA                         | NPM-14-PC                              | 1   |
|                                                                                                                                                                                                                                                                  |                                                                                  | SHEET 1 OF 1 |           |            | Industrial Specialties Mfg. |                                        |     |
|                                                                                                                                                                                                                                                                  |                                                                                  | SCALE: 2:1   |           |            | IS Med Specialties          |                                        |     |
|                                                                                                                                                                                                                                                                  |                                                                                  | DO           | NOT SCALE | DRAWING    |                             | www.industrialspec.com<br>800-781-8487 |     |