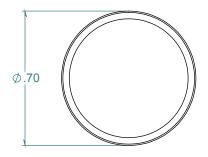

SECTION A-A

DIMENSIONS ARE IN INCHES UNLESS SPECIFIED. TOLERANCES ARE: FRACTIONS +/- .015 2 PLACE DECIMAL +/- .005 ANGLES NOTED

ARK-PLAS PRODUCTS, INC.

DAC49-PR1 1/4-20 POP-ON SCREW COVER

FREE SAMPLES ARE AVAILABLE FOR TESTING. CONTACT CUSTOMER SERVICE