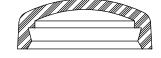

SECTION A-A

DIMENSIONS ARE IN INCHES UNLESS SPECIFIED. TOLERANCES ARE: FRACTIONS +/- .015 2 PLACE DECIMAL +/- .005 ANGLES NOTED

ARK-PLAS PRODUCTS, INC.

DAC49-PR1 1/4-20 POP-ON SCREW COVER

FREE SAMPLES ARE AVAILABLE FOR TESTING. CONTACT CUSTOMER SERVICE