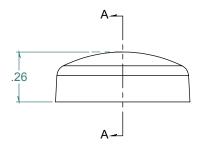

SECTION A-A

DIMENSIONS ARE IN INCHES UNLESS SPECIFIED. TOLERANCES ARE: FRACTIONS +/- .015 2 PLACE DECIMAL +/- .005 ANGLES NOTED

ARK-PLAS PRODUCTS, INC.

DAC49-PR1 1/4-20 POP-ON SCREW COVER

FREE SAMPLES ARE AVAILABLE FOR TESTING. CONTACT CUSTOMER SERVICE