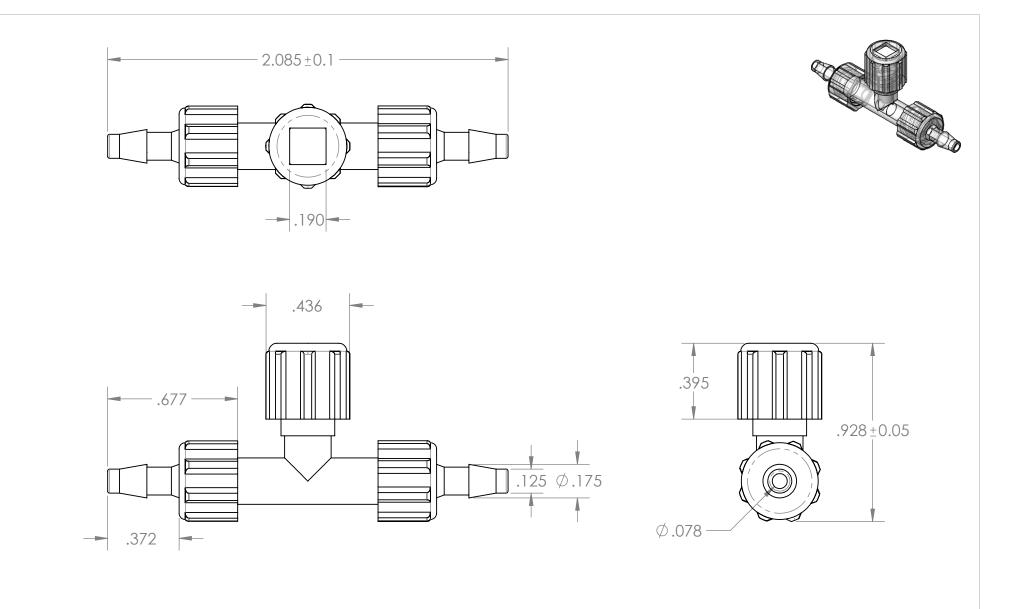

## FOR REFERENCE ONLY

| PROPRIETARY AND CONFIDENTIAL                                                                                                                                             | Description                                                                                                                        |   |              | NAME | DATE      | PART#                                                                     |   | REV |
|--------------------------------------------------------------------------------------------------------------------------------------------------------------------------|------------------------------------------------------------------------------------------------------------------------------------|---|--------------|------|-----------|---------------------------------------------------------------------------|---|-----|
| THE INFORMATION CONTAINED IN THIS<br>DRAWING IS THE SOLE PROPERTY OF<br>INDUSTRIAL SPECIALTIES MFG. AND<br>IS MED SPECIALITES. ANY REPRODUCTION<br>IN PART OR AS A WHOLE | 1/8" Hose Barb In-Line Relief Valve,<br>2.5 psi Cracking Pressure, Stainless Steel Spring,<br>Silicone Plunger, Polycarbonate Body |   | DRAWN BY:    | M.E. | 7/17/2020 | DRV-18-3#-PC                                                              |   | 1   |
|                                                                                                                                                                          |                                                                                                                                    |   | Sheet 1 of 1 |      |           | industrial Specialties Mfg.<br>& IS MED Specialties (ISM)<br>800-781-8486 |   |     |
| WITHOUT THE WRITTEN PERMISSION OF<br>INDUSTRIAL SPECIALIES MFG. AND<br>IS MED SPECIALIES IS PROHIBITED.                                                                  |                                                                                                                                    |   | SCALE: 2:1   |      |           |                                                                           |   |     |
|                                                                                                                                                                          |                                                                                                                                    |   |              |      |           |                                                                           |   |     |
| 5                                                                                                                                                                        | <sup>†</sup> 4                                                                                                                     | 3 |              |      | 2         |                                                                           | ] |     |